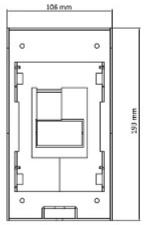

### Front view:

Side view:

Code: DS-KAB02 SURFACE HOUSING **DS-KAB02** Hikvision

Rear view:

Code: DS-KAB02 SURFACE HOUSING **DS-KAB02** Hikvision

The surface mounting box with rain-shield is dedicated to the DS-KV8X02-IM series devices.

User Manual
Code: DS-KAB02
SURFACE HOUSING DS-KAB02 Hikvision

| Material:             | Stainless steel SUS201, SGCC |
|-----------------------|------------------------------|
| Application:          | DS-KV8X02-IM                 |
| Color:                | Light gray                   |
| Weight:               | 1.072 kg                     |
| External dimensions:  | 193 x 106 x 75 mm            |
| Manufacturer / Brand: | Hikvision                    |
| SAP Code:             | 305700160                    |
| Guarantee:            | 3 years                      |