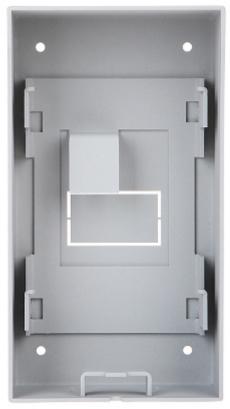

### Front view:

Side view:

Code: DS-KAB02 SURFACE HOUSING **DS-KAB02** Hikvision

Rear view:

Code: DS-KAB02 SURFACE HOUSING **DS-KAB02** Hikvision