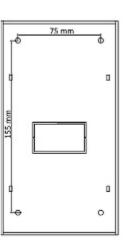

### Front view:

Side view:

Code: DS-KAB02 SURFACE HOUSING **DS-KAB02** Hikvision

Rear view:

Code: DS-KAB02 SURFACE HOUSING **DS-KAB02** Hikvision

The surface mounting box with rain-shield is dedicated to the DS-KV8X02-IM series devices.

User Manual
Code: DS-KAB02
SURFACE HOUSING DS-KAB02 Hikvision

| Material:             | Stainless steel SUS201, SGCC |
|-----------------------|------------------------------|
| Application:          | DS-KV8X02-IM                 |
| Color:                | Light gray                   |
| Weight:               | 1.072 kg                     |
| External dimensions:  | 193 x 106 x 75 mm            |
| Manufacturer / Brand: | Hikvision                    |
| SAP Code:             | 305700160                    |
| Guarantee:            | 3 years                      |