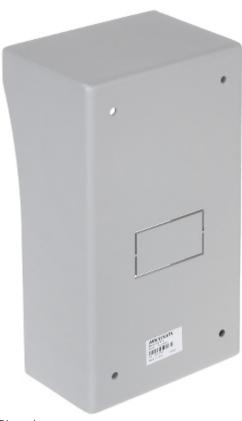

The surface mounting box with rain-shield is dedicated to the DS-KV8X02-IM series devices.

User Manual
Code: DS-KAB02
SURFACE HOUSING DS-KAB02 Hikvision

| Material:             | Stainless steel SUS201, SGCC |
|-----------------------|------------------------------|
| Application:          | DS-KV8X02-IM                 |
| Color:                | Light gray                   |
| Weight:               | 1.072 kg                     |
| External dimensions:  | 193 x 106 x 75 mm            |
| Manufacturer / Brand: | Hikvision                    |
| SAP Code:             | 305700160                    |
| Guarantee:            | 3 years                      |