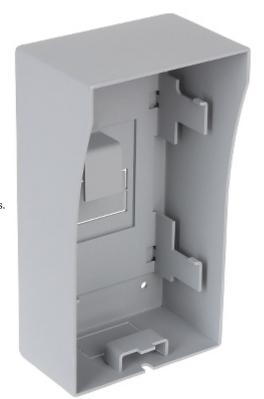

### Front view:

Side view:

Code: DS-KAB02 SURFACE HOUSING **DS-KAB02** Hikvision

Rear view:

Code: DS-KAB02 SURFACE HOUSING **DS-KAB02** Hikvision