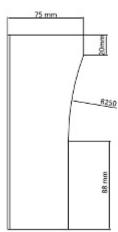

### Front view:

Side view:

Code: DS-KAB02 SURFACE HOUSING **DS-KAB02** Hikvision

Rear view:

Code: DS-KAB02 SURFACE HOUSING **DS-KAB02** Hikvision

The surface mounting box with rain-shield is dedicated to the DS-KV8X02-IM series devices.

User Manual
Code: DS-KAB02
SURFACE HOUSING DS-KAB02 Hikvision

| Material:             | Stainless steel SUS201, SGCC |
|-----------------------|------------------------------|
| Application:          | DS-KV8X02-IM                 |
| Color:                | Light gray                   |
| Weight:               | 1.072 kg                     |
| External dimensions:  | 193 x 106 x 75 mm            |
| Manufacturer / Brand: | Hikvision                    |
| SAP Code:             | 305700160                    |
| Guarantee:            | 3 years                      |