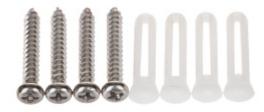

### Dimensions:

In the kit:

Code: DS-KAB02 SURFACE HOUSING **DS-KAB02** Hikvision

**PACKAGE** 

Dimensions (L x W x H): 0x0x0 mm

Gross Weight: 0 kg