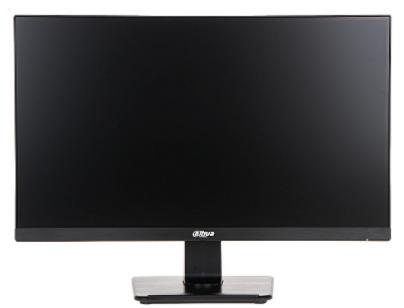

### User Manual Code: DHI-LM24-F211 DAHUA MONITOR VGA, HDMI, AUDIO DHI-LM24-F211 23.8 "

| Power management:          | -                                                                                              |
|----------------------------|------------------------------------------------------------------------------------------------|
| DLNA:                      | -                                                                                              |
| Monitor mounting standard: | VESA 100                                                                                       |
| Robbery protection:        | <b>*</b>                                                                                       |
| Parameters adjustment:     | OSD - by monitor control keys                                                                  |
| Power supply:              | 110 240 V AC @ 50 / 60 Hz                                                                      |
| Power consumption:         | $\leq$ 29 W (typical)<br>$\leq$ 0.4 W (in standby mode)                                        |
| Weight:                    | 3.67 kg                                                                                        |
| Dimensions:                | <ul> <li>541 x 398 x 196 mm (with stand)</li> <li>541 x 323 x 50 mm (without stand)</li> </ul> |
| Manufacturer / Brand:      | DAHUA                                                                                          |
| Guarantee:                 | 3 years                                                                                        |