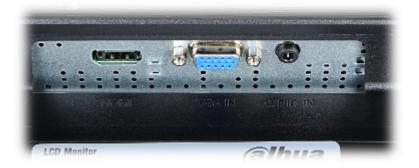

## User Manual Code: DHI-LM24-F211 DAHUA MONITOR VGA, HDMI, AUDIO DHI-LM24-F211 23.8 "

OSD menu control keys:

Connectors view:

DELTA-OPTI Monika Matysiak; https://www.delta.poznan.pl POL; 60-713 Poznań; Graniczna 10 e-mail: delta-opti@delta.poznan.pl; tel: +(48) 61 864 69 60