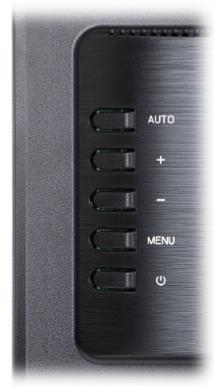

## User Manual Code: DHI-LM24-F211 DAHUA MONITOR VGA, HDMI, AUDIO DHI-LM24-F211 23.8 "

OSD menu control keys:

Connectors view:

DELTA-OPTI Monika Matysiak; https://www.delta.poznan.pl POL; 60-713 Poznań; Graniczna 10 e-mail: delta-opti@delta.poznan.pl; tel: +(48) 61 864 69 60