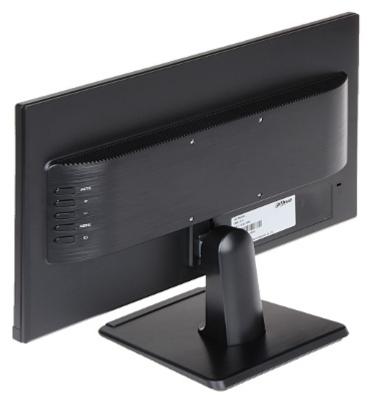

|
| Power consumption:         | $\leq$ 29 W (typical)<br>$\leq$ 0.4 W (in standby mode)                                        |
| Weight:                    | 3.67 kg                                                                                        |
| Dimensions:                | <ul> <li>541 x 398 x 196 mm (with stand)</li> <li>541 x 323 x 50 mm (without stand)</li> </ul> |
| Manufacturer / Brand:      | DAHUA                                                                                          |
| Guarantee:                 | 3 years                                                                                        |



Rear view:



DHI-LM24-F211



## User Manual Code: DHI-LM24-F211 DAHUA MONITOR VGA, HDMI, AUDIO DHI-LM24-F211 23.8 "



OSD menu control keys:



Connectors view:



DELTA-OPTI Monika Matysiak; https://www.delta.poznan.pl POL; 60-713 Poznań; Graniczna 10 e-mail: delta-opti@delta.poznan.pl; tel: +(48) 61 864 69 60



### User Manual Code: DHI-LM24-F211 Dahua monitor Vga, hdmi, audio **dhi-lm24-F211** 23.8 "







In the kit:







DELTA-OPTI Monika Matysiak; https://www.delta.poznan.pl POL; 60-713 Poznań; Graniczna 10 e-mail: delta-opti@delta.poznan.pl; tel: +(48) 61 864 69 60

2024-05-03

DHI-LM24-F211



#### User Manual Code: DHI-LM24-F211 DAHUA MONITOR VGA, HDMI, AUDIO DHI-LM24-F211 23.8 "

#### PACKAGE

Dimensions (L x W x H): 0x0x0 mm Gross Weight: 0 kg