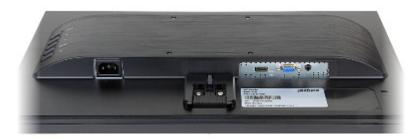

| Dimensions:                | <ul> <li>541 x 398 x 196 mm (with stand)</li> <li>541 x 323 x 50 mm (without stand)</li> </ul> |
| Manufacturer / Brand:      | DAHUA                                                                                          |
| Guarantee:                 | 3 years                                                                                        |



Rear view:



DHI-LM24-F211



## User Manual Code: DHI-LM24-F211 DAHUA MONITOR VGA, HDMI, AUDIO DHI-LM24-F211 23.8 "



OSD menu control keys:



Connectors view:



DELTA-OPTI Monika Matysiak; https://www.delta.poznan.pl POL; 60-713 Poznań; Graniczna 10 e-mail: delta-opti@delta.poznan.pl; tel: +(48) 61 864 69 60



### User Manual Code: DHI-LM24-F211 Dahua monitor Vga, hdmi, audio **dhi-lm24-F211** 23.8 "







In the kit:







DELTA-OPTI Monika Matysiak; https://www.delta.poznan.pl POL; 60-713 Poznań; Graniczna 10 e-mail: delta-opti@delta.poznan.pl; tel: +(48) 61 864 69 60

2024-05-03

DHI-LM24-F211



#### User Manual Code: DHI-LM24-F211 DAHUA MONITOR VGA, HDMI, AUDIO DHI-LM24-F211 23.8 "

#### PACKAGE

Dimensions (L x W x H): 0x0x0 mm Gross Weight: 0 kg