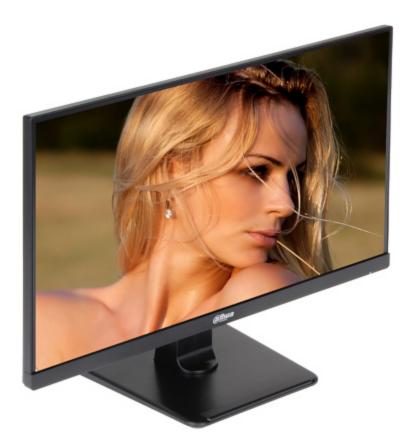

### User Manual Code: DHI-LM24-F211 DAHUA MONITOR VGA, HDMI, AUDIO DHI-LM24-F211 23.8 "

| Power management:          | -                                                                                              |
|----------------------------|------------------------------------------------------------------------------------------------|
| DLNA:                      | -                                                                                              |
| Monitor mounting standard: | VESA 100                                                                                       |
| Robbery protection:        | <b>*</b>                                                                                       |
| Parameters adjustment:     | OSD - by monitor control keys                                                                  |
| Power supply:              | 110 240 V AC @ 50 / 60 Hz                                                                      |
| Power consumption:         | $\leq$ 29 W (typical)<br>$\leq$ 0.4 W (in standby mode)                                        |
| Weight:                    | 3.67 kg                                                                                        |
| Dimensions:                | <ul> <li>541 x 398 x 196 mm (with stand)</li> <li>541 x 323 x 50 mm (without stand)</li> </ul> |
| Manufacturer / Brand:      | DAHUA                                                                                          |
| Guarantee:                 | 3 years                                                                                        |