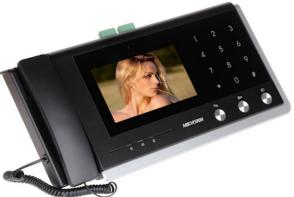

## User Manual Code: DS-KM8301 THE MAIN STATION FOR THE MANAGEMENT OF IP VIDEO DOORPHONES **DS-KM8301** Hikvision

| Compatibility:                  | Interphone installation - Hikvision                                                                                                                                                                                                                                                                                                                                                                                                                                                                                                                                                                                                                                                                             |
|---------------------------------|-----------------------------------------------------------------------------------------------------------------------------------------------------------------------------------------------------------------------------------------------------------------------------------------------------------------------------------------------------------------------------------------------------------------------------------------------------------------------------------------------------------------------------------------------------------------------------------------------------------------------------------------------------------------------------------------------------------------|
| Shield:                         | 7 " TFT-LCD color matrix                                                                                                                                                                                                                                                                                                                                                                                                                                                                                                                                                                                                                                                                                        |
| Resolution:                     | 1024 x 600                                                                                                                                                                                                                                                                                                                                                                                                                                                                                                                                                                                                                                                                                                      |
| Main features:                  | <ul> <li>Microphone built-in,</li> <li>Speakers built-in,</li> <li>A handset with a microphone that can be used interchangeably with the hands-free mode,</li> <li>Built-in camera CMOS 0.3 Mpx,</li> <li>Bidirectional communication - Audio + Video,</li> <li>Smooth adjustment of monitor parameters: image brightness, ring tone volume and conversation volume,</li> <li>IP Hikvision cameras support,</li> <li>Noise and echo reduction,</li> <li>The ability of direct communication between two or more panels,</li> <li>Port RS-485,</li> <li>Network interface: LAN - 10/100/1000 Base-T,</li> <li>The device is fully configurable via the <b>iVMS4200</b> software.,</li> <li>SIP server</li> </ul> |
| Controlling:                    | Touch control keys + capacitive touch screen + One-touch action buttons                                                                                                                                                                                                                                                                                                                                                                                                                                                                                                                                                                                                                                         |
| Default administrator password: | 888999                                                                                                                                                                                                                                                                                                                                                                                                                                                                                                                                                                                                                                                                                                          |
| Relay outputs:                  | 2                                                                                                                                                                                                                                                                                                                                                                                                                                                                                                                                                                                                                                                                                                               |
| Power supply:                   | 12 V DC / 830 mA (power adapter included) ,                                                                                                                                                                                                                                                                                                                                                                                                                                                                                                                                                                                                                                                                     |
| Color:                          | Black                                                                                                                                                                                                                                                                                                                                                                                                                                                                                                                                                                                                                                                                                                           |
| Operation temp:                 | -10 °C 55 °C                                                                                                                                                                                                                                                                                                                                                                                                                                                                                                                                                                                                                                                                                                    |
| Weight:                         | 1.92 kg                                                                                                                                                                                                                                                                                                                                                                                                                                                                                                                                                                                                                                                                                                         |
| Dimensions:                     | 436 x 215 x 67 mm                                                                                                                                                                                                                                                                                                                                                                                                                                                                                                                                                                                                                                                                                               |
| Supported languages:            | Polish, English, Serbian, Hungarian                                                                                                                                                                                                                                                                                                                                                                                                                                                                                                                                                                                                                                                                             |
| Manufacturer / Brand:           | Hikvision                                                                                                                                                                                                                                                                                                                                                                                                                                                                                                                                                                                                                                                                                                       |
| SAP Code:                       | 305300221                                                                                                                                                                                                                                                                                                                                                                                                                                                                                                                                                                                                                                                                                                       |
| Guarantee:                      | 3 years                                                                                                                                                                                                                                                                                                                                                                                                                                                                                                                                                                                                                                                                                                         |

Front view:

Example of application:

- 1. Indoor panel
- 2. Switch dedicated to the HIKVISION video intercom systems
- 3. Switch
- 4. Remote client
- 5. DS-KM8301
- 6. IP Camera
- 7. Video doorphone
- 8. Reader with keypad
- In the kit: