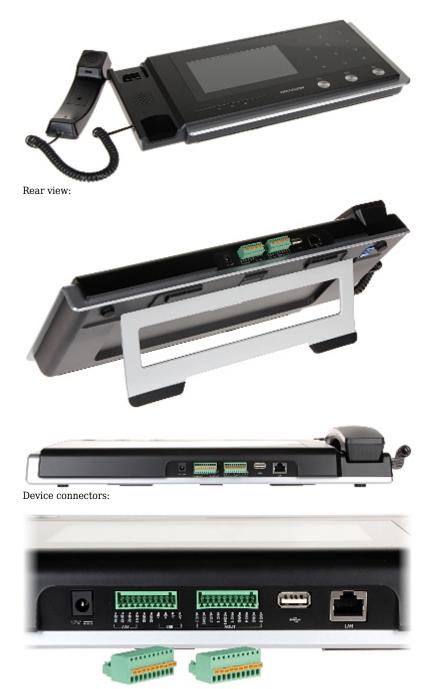

Front view:

Example of application:

- 1. Indoor panel
- 2. Switch dedicated to the HIKVISION video intercom systems
- 3. Switch
- 4. Remote client
- 5. DS-KM8301
- 6. IP Camera
- 7. Video doorphone
- 8. Reader with keypad
- In the kit: