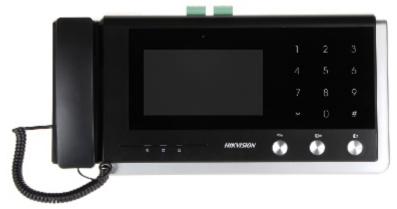

Front view:

Example of application:

- 1. Indoor panel
- 2. Switch dedicated to the HIKVISION video intercom systems
- 3. Switch
- 4. Remote client
- 5. DS-KM8301
- 6. IP Camera
- 7. Video doorphone
- 8. Reader with keypad
- In the kit: