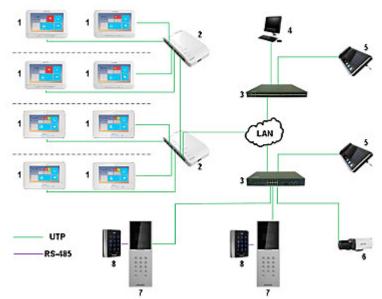

Front view:

Example of application:

- 1. Indoor panel
- 2. Switch dedicated to the HIKVISION video intercom systems
- 3. Switch
- 4. Remote client
- 5. DS-KM8301
- 6. IP Camera
- 7. Video doorphone
- 8. Reader with keypad
- In the kit: