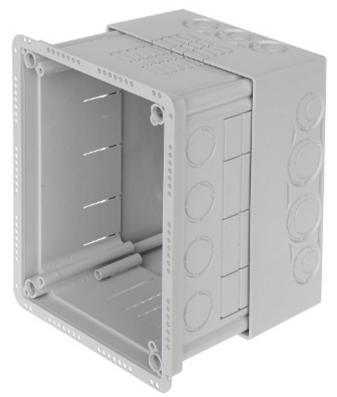

| Number of sections:                | 1, 2                                                                                                                                                                                                                                                                                        |
|------------------------------------|---------------------------------------------------------------------------------------------------------------------------------------------------------------------------------------------------------------------------------------------------------------------------------------------|
| "Index of Protection":             | IP30 / IP44                                                                                                                                                                                                                                                                                 |
| Voltage insulation:                | ~ 400 V                                                                                                                                                                                                                                                                                     |
| Main features:                     | <ul> <li>for insulating systems</li> <li>temperature range : -25 °C 60 °C</li> <li>flammability index : 850 °C</li> <li>adjustable depth of the box</li> <li>Guides for attaching the TS35 rail</li> <li>Expansion plugs, Mounting screws, opening lid, rubber gasket - included</li> </ul> |
| Material:                          | Non-halogen plastic                                                                                                                                                                                                                                                                         |
| Color:                             | Light gray                                                                                                                                                                                                                                                                                  |
| Weight:                            | 0.735 kg                                                                                                                                                                                                                                                                                    |
| Thickness of the insulating layer: | 120 330 mm                                                                                                                                                                                                                                                                                  |
| Mounting holes distance:           | 60 mm, 71 mm                                                                                                                                                                                                                                                                                |
| Dimensions:                        | 196 x 156 x 86 146 mm (box)<br>210 x 170 x 12 mm (cover)<br>120 x 120 x 200 mm (carrier)                                                                                                                                                                                                    |
| Manufacturer / Brand:              | KOPOS                                                                                                                                                                                                                                                                                       |
| Guarantee:                         | 2 years                                                                                                                                                                                                                                                                                     |