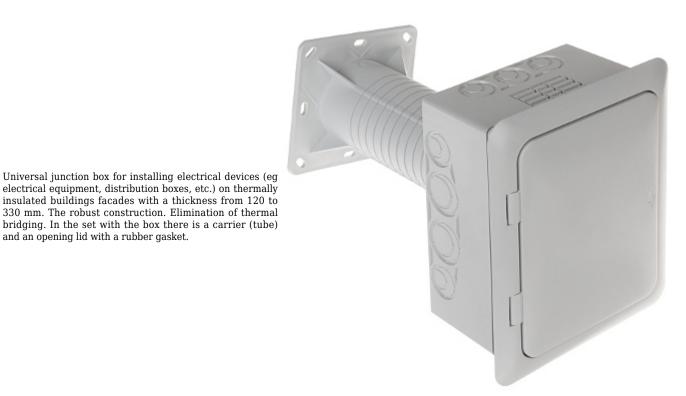

and an opening lid with a rubber gasket.

DELTA-OPTI Monika Matysiak; https://www.delta.poznan.pl POL; 60-713 Poznań; Graniczna 10 e-mail: delta-opti@delta.poznan.pl; tel: +(48) 61 864 69 60

2024-04-25

KUZ-VOI-KB

| Number of sections:                | 1, 2                                                                                                                                                                                                                                                                                        |
|------------------------------------|---------------------------------------------------------------------------------------------------------------------------------------------------------------------------------------------------------------------------------------------------------------------------------------------|
| "Index of Protection":             | IP30 / IP44                                                                                                                                                                                                                                                                                 |
| Voltage insulation:                | ~ 400 V                                                                                                                                                                                                                                                                                     |
| Main features:                     | <ul> <li>for insulating systems</li> <li>temperature range : -25 °C 60 °C</li> <li>flammability index : 850 °C</li> <li>adjustable depth of the box</li> <li>Guides for attaching the TS35 rail</li> <li>Expansion plugs, Mounting screws, opening lid, rubber gasket - included</li> </ul> |
| Material:                          | Non-halogen plastic                                                                                                                                                                                                                                                                         |
| Color:                             | Light gray                                                                                                                                                                                                                                                                                  |
| Weight:                            | 0.735 kg                                                                                                                                                                                                                                                                                    |
| Thickness of the insulating layer: | 120 330 mm                                                                                                                                                                                                                                                                                  |
| Mounting holes distance:           | 60 mm, 71 mm                                                                                                                                                                                                                                                                                |
| Dimensions:                        | 196 x 156 x 86 146 mm (box)<br>210 x 170 x 12 mm (cover)<br>120 x 120 x 200 mm (carrier)                                                                                                                                                                                                    |
| Manufacturer / Brand:              | KOPOS                                                                                                                                                                                                                                                                                       |
| Guarantee:                         | 2 years                                                                                                                                                                                                                                                                                     |