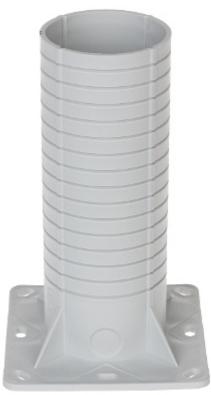

| Number of sections:                | 1, 2                                                                                                                                                                                                                                                                                        |
|------------------------------------|---------------------------------------------------------------------------------------------------------------------------------------------------------------------------------------------------------------------------------------------------------------------------------------------|
| "Index of Protection":             | IP30 / IP44                                                                                                                                                                                                                                                                                 |
| Voltage insulation:                | ~ 400 V                                                                                                                                                                                                                                                                                     |
| Main features:                     | <ul> <li>for insulating systems</li> <li>temperature range : -25 °C 60 °C</li> <li>flammability index : 850 °C</li> <li>adjustable depth of the box</li> <li>Guides for attaching the TS35 rail</li> <li>Expansion plugs, Mounting screws, opening lid, rubber gasket - included</li> </ul> |
| Material:                          | Non-halogen plastic                                                                                                                                                                                                                                                                         |
| Color:                             | Light gray                                                                                                                                                                                                                                                                                  |
| Weight:                            | 0.735 kg                                                                                                                                                                                                                                                                                    |
| Thickness of the insulating layer: | 120 330 mm                                                                                                                                                                                                                                                                                  |
| Mounting holes distance:           | 60 mm, 71 mm                                                                                                                                                                                                                                                                                |
| Dimensions:                        | 196 x 156 x 86 146 mm (box)<br>210 x 170 x 12 mm (cover)<br>120 x 120 x 200 mm (carrier)                                                                                                                                                                                                    |
| Manufacturer / Brand:              | KOPOS                                                                                                                                                                                                                                                                                       |
| Guarantee:                         | 2 years                                                                                                                                                                                                                                                                                     |