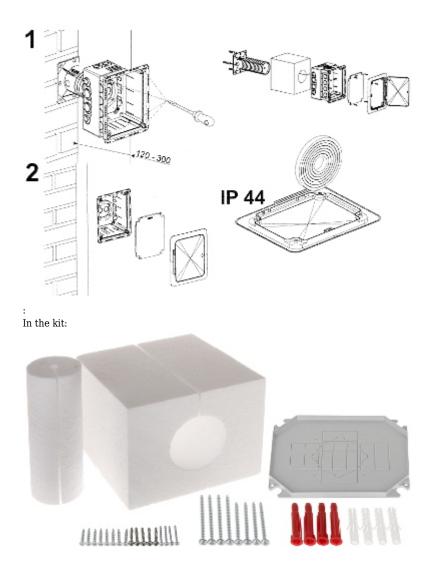

and an opening lid with a rubber gasket.

DELTA-OPTI Monika Matysiak; https://www.delta.poznan.pl POL; 60-713 Poznań; Graniczna 10 e-mail: delta-opti@delta.poznan.pl; tel: +(48) 61 864 69 60

2024-04-25

KUZ-VOI-KB

| Number of sections:                | 1, 2                                                                                                                                                                                                                                                                                        |
|------------------------------------|---------------------------------------------------------------------------------------------------------------------------------------------------------------------------------------------------------------------------------------------------------------------------------------------|
| "Index of Protection":             | IP30 / IP44                                                                                                                                                                                                                                                                                 |
| Voltage insulation:                | ~ 400 V                                                                                                                                                                                                                                                                                     |
| Main features:                     | <ul> <li>for insulating systems</li> <li>temperature range : -25 °C 60 °C</li> <li>flammability index : 850 °C</li> <li>adjustable depth of the box</li> <li>Guides for attaching the TS35 rail</li> <li>Expansion plugs, Mounting screws, opening lid, rubber gasket - included</li> </ul> |
| Material:                          | Non-halogen plastic                                                                                                                                                                                                                                                                         |
| Color:                             | Light gray                                                                                                                                                                                                                                                                                  |
| Weight:                            | 0.735 kg                                                                                                                                                                                                                                                                                    |
| Thickness of the insulating layer: | 120 330 mm                                                                                                                                                                                                                                                                                  |
| Mounting holes distance:           | 60 mm, 71 mm                                                                                                                                                                                                                                                                                |
| Dimensions:                        | 196 x 156 x 86 146 mm (box)<br>210 x 170 x 12 mm (cover)<br>120 x 120 x 200 mm (carrier)                                                                                                                                                                                                    |
| Manufacturer / Brand:              | KOPOS                                                                                                                                                                                                                                                                                       |
| Guarantee:                         | 2 years                                                                                                                                                                                                                                                                                     |

#### Dimensions:

Method of mounting:

DELTA-OPTI Monika Matysiak; https://www.delta.poznan.pl POL; 60-713 Poznań; Graniczna 10 e-mail: delta-opti@delta.poznan.pl; tel: +(48) 61 864 69 60

2024-04-25

KUZ-VOI-KB