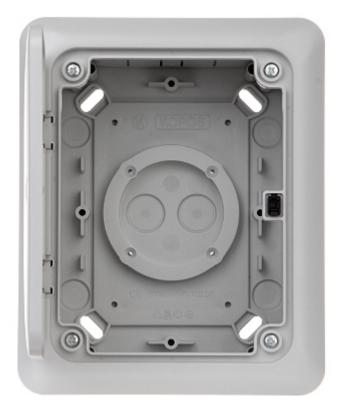

| Number of sections:                | 1, 2                                                                                                                                                                                                                                                                                        |
|------------------------------------|---------------------------------------------------------------------------------------------------------------------------------------------------------------------------------------------------------------------------------------------------------------------------------------------|
| "Index of Protection":             | IP30 / IP44                                                                                                                                                                                                                                                                                 |
| Voltage insulation:                | ~ 400 V                                                                                                                                                                                                                                                                                     |
| Main features:                     | <ul> <li>for insulating systems</li> <li>temperature range : -25 °C 60 °C</li> <li>flammability index : 850 °C</li> <li>adjustable depth of the box</li> <li>Guides for attaching the TS35 rail</li> <li>Expansion plugs, Mounting screws, opening lid, rubber gasket - included</li> </ul> |
| Material:                          | Non-halogen plastic                                                                                                                                                                                                                                                                         |
| Color:                             | Light gray                                                                                                                                                                                                                                                                                  |
| Weight:                            | 0.735 kg                                                                                                                                                                                                                                                                                    |
| Thickness of the insulating layer: | 120 330 mm                                                                                                                                                                                                                                                                                  |
| Mounting holes distance:           | 60 mm, 71 mm                                                                                                                                                                                                                                                                                |
| Dimensions:                        | 196 x 156 x 86 146 mm (box)<br>210 x 170 x 12 mm (cover)<br>120 x 120 x 200 mm (carrier)                                                                                                                                                                                                    |
| Manufacturer / Brand:              | KOPOS                                                                                                                                                                                                                                                                                       |
| Guarantee:                         | 2 years                                                                                                                                                                                                                                                                                     |