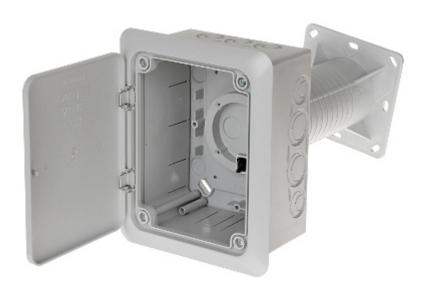

| Number of sections:                | 1, 2                                                                                                                                                                                                                                                                                        |
|------------------------------------|---------------------------------------------------------------------------------------------------------------------------------------------------------------------------------------------------------------------------------------------------------------------------------------------|
| "Index of Protection":             | IP30 / IP44                                                                                                                                                                                                                                                                                 |
| Voltage insulation:                | ~ 400 V                                                                                                                                                                                                                                                                                     |
| Main features:                     | <ul> <li>for insulating systems</li> <li>temperature range : -25 °C 60 °C</li> <li>flammability index : 850 °C</li> <li>adjustable depth of the box</li> <li>Guides for attaching the TS35 rail</li> <li>Expansion plugs, Mounting screws, opening lid, rubber gasket - included</li> </ul> |
| Material:                          | Non-halogen plastic                                                                                                                                                                                                                                                                         |
| Color:                             | Light gray                                                                                                                                                                                                                                                                                  |
| Weight:                            | 0.735 kg                                                                                                                                                                                                                                                                                    |
| Thickness of the insulating layer: | 120 330 mm                                                                                                                                                                                                                                                                                  |
| Mounting holes distance:           | 60 mm, 71 mm                                                                                                                                                                                                                                                                                |
| Dimensions:                        | 196 x 156 x 86 146 mm (box)<br>210 x 170 x 12 mm (cover)<br>120 x 120 x 200 mm (carrier)                                                                                                                                                                                                    |
| Manufacturer / Brand:              | KOPOS                                                                                                                                                                                                                                                                                       |
| Guarantee:                         | 2 years                                                                                                                                                                                                                                                                                     |