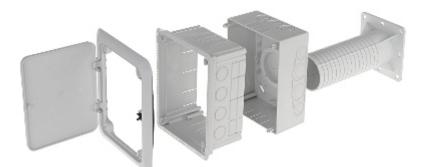

| Number of sections:                | 1, 2                                                                                                                                                                                                                                                                                        |
|------------------------------------|---------------------------------------------------------------------------------------------------------------------------------------------------------------------------------------------------------------------------------------------------------------------------------------------|
| "Index of Protection":             | IP30 / IP44                                                                                                                                                                                                                                                                                 |
| Voltage insulation:                | ~ 400 V                                                                                                                                                                                                                                                                                     |
| Main features:                     | <ul> <li>for insulating systems</li> <li>temperature range : -25 °C 60 °C</li> <li>flammability index : 850 °C</li> <li>adjustable depth of the box</li> <li>Guides for attaching the TS35 rail</li> <li>Expansion plugs, Mounting screws, opening lid, rubber gasket - included</li> </ul> |
| Material:                          | Non-halogen plastic                                                                                                                                                                                                                                                                         |
| Color:                             | Light gray                                                                                                                                                                                                                                                                                  |
| Weight:                            | 0.735 kg                                                                                                                                                                                                                                                                                    |
| Thickness of the insulating layer: | 120 330 mm                                                                                                                                                                                                                                                                                  |
| Mounting holes distance:           | 60 mm, 71 mm                                                                                                                                                                                                                                                                                |
| Dimensions:                        | 196 x 156 x 86 146 mm (box)<br>210 x 170 x 12 mm (cover)<br>120 x 120 x 200 mm (carrier)                                                                                                                                                                                                    |
| Manufacturer / Brand:              | KOPOS                                                                                                                                                                                                                                                                                       |
| Guarantee:                         | 2 years                                                                                                                                                                                                                                                                                     |