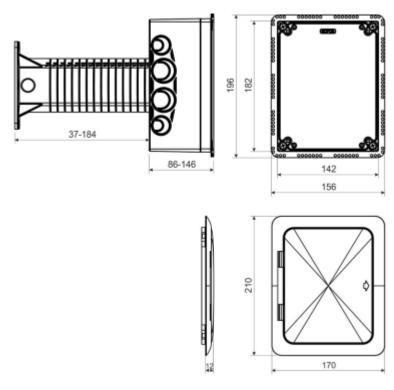

| Number of sections:                | 1, 2                                                                                                                                                                                                                                                                                        |
|------------------------------------|---------------------------------------------------------------------------------------------------------------------------------------------------------------------------------------------------------------------------------------------------------------------------------------------|
| "Index of Protection":             | IP30 / IP44                                                                                                                                                                                                                                                                                 |
| Voltage insulation:                | ~ 400 V                                                                                                                                                                                                                                                                                     |
| Main features:                     | <ul> <li>for insulating systems</li> <li>temperature range : -25 °C 60 °C</li> <li>flammability index : 850 °C</li> <li>adjustable depth of the box</li> <li>Guides for attaching the TS35 rail</li> <li>Expansion plugs, Mounting screws, opening lid, rubber gasket - included</li> </ul> |
| Material:                          | Non-halogen plastic                                                                                                                                                                                                                                                                         |
| Color:                             | Light gray                                                                                                                                                                                                                                                                                  |
| Weight:                            | 0.735 kg                                                                                                                                                                                                                                                                                    |
| Thickness of the insulating layer: | 120 330 mm                                                                                                                                                                                                                                                                                  |
| Mounting holes distance:           | 60 mm, 71 mm                                                                                                                                                                                                                                                                                |
| Dimensions:                        | 196 x 156 x 86 146 mm (box)<br>210 x 170 x 12 mm (cover)<br>120 x 120 x 200 mm (carrier)                                                                                                                                                                                                    |
| Manufacturer / Brand:              | KOPOS                                                                                                                                                                                                                                                                                       |
| Guarantee:                         | 2 years                                                                                                                                                                                                                                                                                     |

#### Dimensions:

Method of mounting:

DELTA-OPTI Monika Matysiak; https://www.delta.poznan.pl POL; 60-713 Poznań; Graniczna 10 e-mail: delta-opti@delta.poznan.pl; tel: +(48) 61 864 69 60

2024-04-25

KUZ-VOI-KB