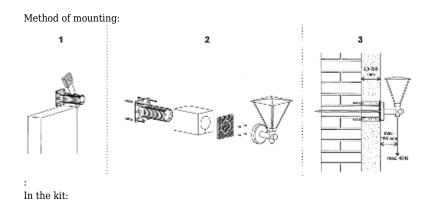

Mounting desk for installing electrical devices (eg outdoor lights, motion sensors, etc.) on thermally insulated buildings facades with a thickness from 50 to 200 mm. The robust construction. Elimination of thermal bridging. Before installing, it is necessary to cut the carrier including

the enclosed insulation to the required length according to the thickness of the insulating layer.