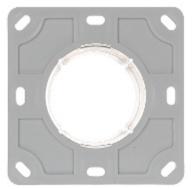

Mounting desk for installing electrical devices (eg outdoor lights, motion sensors, etc.) on thermally insulated buildings facades with a thickness from 50 to 200 mm. The robust construction. Elimination of thermal bridging. Before installing, it is necessary to cut the carrier including

# Code: MDZ-KB MOUNTING DESK INTO THERMAL INSULATION MDZ-KB KOPOS

| Number of sections:                | 1                                                                                                                                                                                                                  |
|------------------------------------|--------------------------------------------------------------------------------------------------------------------------------------------------------------------------------------------------------------------|
| Voltage insulation:                | ~ 400 V                                                                                                                                                                                                            |
| Main features:                     | <ul> <li>for insulating systems</li> <li>temperature range: -25 °C 60 °C</li> <li>load 40 N - 180 mm from wall</li> <li>flammability index: 850 °C</li> <li>Expansion plugs, Mounting screws - included</li> </ul> |
| Material:                          | Self-extinguishing                                                                                                                                                                                                 |
| Color:                             | Light gray                                                                                                                                                                                                         |
| Weight:                            | 0.222 kg                                                                                                                                                                                                           |
| Thickness of the insulating layer: | 50 200 mm                                                                                                                                                                                                          |
| Dimensions:                        | 119 x 119 x 20 mm (mounting desk)<br>120 x 120 x 200 mm (carrier)                                                                                                                                                  |
| Manufacturer / Brand:              | KOPOS                                                                                                                                                                                                              |
| Guarantee:                         | 2 years                                                                                                                                                                                                            |