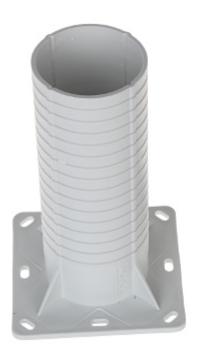

Mounting desk for installing electrical devices (eg outdoor lights, motion sensors, etc.) on thermally insulated buildings facades with a thickness from 50 to 200 mm. The robust construction. Elimination of thermal bridging. Before installing, it is necessary to cut the carrier including

the enclosed insulation to the required length according to the thickness of the insulating layer.

# Code: MDZ-KB MOUNTING DESK INTO THERMAL INSULATION MDZ-KB KOPOS

| Number of sections:                | 1                                                                                                                                                                                                                  |
|------------------------------------|--------------------------------------------------------------------------------------------------------------------------------------------------------------------------------------------------------------------|
| Voltage insulation:                | ~ 400 V                                                                                                                                                                                                            |
| Main features:                     | <ul> <li>for insulating systems</li> <li>temperature range: -25 °C 60 °C</li> <li>load 40 N - 180 mm from wall</li> <li>flammability index: 850 °C</li> <li>Expansion plugs, Mounting screws - included</li> </ul> |
| Material:                          | Self-extinguishing                                                                                                                                                                                                 |
| Color:                             | Light gray                                                                                                                                                                                                         |
| Weight:                            | 0.222 kg                                                                                                                                                                                                           |
| Thickness of the insulating layer: | 50 200 mm                                                                                                                                                                                                          |
| Dimensions:                        | 119 x 119 x 20 mm (mounting desk)<br>120 x 120 x 200 mm (carrier)                                                                                                                                                  |
| Manufacturer / Brand:              | KOPOS                                                                                                                                                                                                              |
| Guarantee:                         | 2 years                                                                                                                                                                                                            |