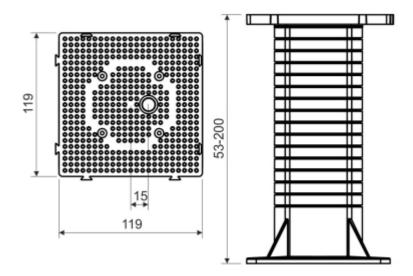

# Code: MDZ-KB MOUNTING DESK INTO THERMAL INSULATION MDZ-KB KOPOS

| Number of sections:                | 1                                                                                                                                                                                                                  |
|------------------------------------|--------------------------------------------------------------------------------------------------------------------------------------------------------------------------------------------------------------------|
| Voltage insulation:                | ~ 400 V                                                                                                                                                                                                            |
| Main features:                     | <ul> <li>for insulating systems</li> <li>temperature range: -25 °C 60 °C</li> <li>load 40 N - 180 mm from wall</li> <li>flammability index: 850 °C</li> <li>Expansion plugs, Mounting screws - included</li> </ul> |
| Material:                          | Self-extinguishing                                                                                                                                                                                                 |
| Color:                             | Light gray                                                                                                                                                                                                         |
| Weight:                            | 0.222 kg                                                                                                                                                                                                           |
| Thickness of the insulating layer: | 50 200 mm                                                                                                                                                                                                          |
| Dimensions:                        | 119 x 119 x 20 mm (mounting desk)<br>120 x 120 x 200 mm (carrier)                                                                                                                                                  |
| Manufacturer / Brand:              | KOPOS                                                                                                                                                                                                              |
| Guarantee:                         | 2 years                                                                                                                                                                                                            |

# Code: MDZ-KB MOUNTING DESK INTO THERMAL INSULATION MDZ-KB KOPOS

Dimensions: