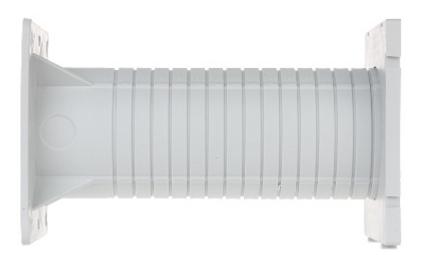

Mounting desk for installing electrical devices (eg outdoor lights, motion sensors, etc.) on thermally insulated buildings facades with a thickness from 50 to 200 mm. The robust construction. Elimination of thermal bridging. Before installing, it is necessary to cut the carrier including

the enclosed insulation to the required length according to the thickness of the insulating layer.

# Code: MDZ-KB MOUNTING DESK INTO THERMAL INSULATION MDZ-KB KOPOS

| Number of sections:                | 1                                                                                                                                                                                                                  |
|------------------------------------|--------------------------------------------------------------------------------------------------------------------------------------------------------------------------------------------------------------------|
| Voltage insulation:                | ~ 400 V                                                                                                                                                                                                            |
| Main features:                     | <ul> <li>for insulating systems</li> <li>temperature range: -25 °C 60 °C</li> <li>load 40 N - 180 mm from wall</li> <li>flammability index: 850 °C</li> <li>Expansion plugs, Mounting screws - included</li> </ul> |
| Material:                          | Self-extinguishing                                                                                                                                                                                                 |
| Color:                             | Light gray                                                                                                                                                                                                         |
| Weight:                            | 0.222 kg                                                                                                                                                                                                           |
| Thickness of the insulating layer: | 50 200 mm                                                                                                                                                                                                          |
| Dimensions:                        | 119 x 119 x 20 mm (mounting desk)<br>120 x 120 x 200 mm (carrier)                                                                                                                                                  |
| Manufacturer / Brand:              | KOPOS                                                                                                                                                                                                              |
| Guarantee:                         | 2 years                                                                                                                                                                                                            |