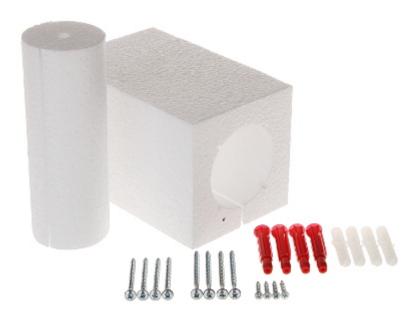

# Code: MDZ-KB MOUNTING DESK INTO THERMAL INSULATION MDZ-KB KOPOS

| Number of sections:                | 1                                                                                                                                                                                                                  |
|------------------------------------|--------------------------------------------------------------------------------------------------------------------------------------------------------------------------------------------------------------------|
| Voltage insulation:                | ~ 400 V                                                                                                                                                                                                            |
| Main features:                     | <ul> <li>for insulating systems</li> <li>temperature range: -25 °C 60 °C</li> <li>load 40 N - 180 mm from wall</li> <li>flammability index: 850 °C</li> <li>Expansion plugs, Mounting screws - included</li> </ul> |
| Material:                          | Self-extinguishing                                                                                                                                                                                                 |
| Color:                             | Light gray                                                                                                                                                                                                         |
| Weight:                            | 0.222 kg                                                                                                                                                                                                           |
| Thickness of the insulating layer: | 50 200 mm                                                                                                                                                                                                          |
| Dimensions:                        | 119 x 119 x 20 mm (mounting desk)<br>120 x 120 x 200 mm (carrier)                                                                                                                                                  |
| Manufacturer / Brand:              | KOPOS                                                                                                                                                                                                              |
| Guarantee:                         | 2 years                                                                                                                                                                                                            |

Code: MDZ-KB MOUNTING DESK INTO THERMAL INSULATION **MDZ-KB** KOPOS

PACKAGE

Dimensions (L x W x H): 0x0x0 mm

Gross Weight: 0 kg