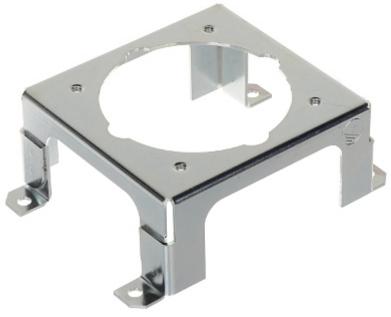

## User Manual Code: PN-KUZ-S INSTRUMENT CARRIER FOR ELECTRIC INSTALLATION BOX **PN-KUZ-S** KOPOS

| Application:             | KUZ-VOI, KUZ-VO                                                               |
|--------------------------|-------------------------------------------------------------------------------|
| Number of sections:      | 1                                                                             |
| Main features:           | <ul><li> for junction boxes</li><li> Grounding - via grounding bolt</li></ul> |
| Material:                | Steel - surface finishing ZnCr                                                |
| Color:                   | Silver                                                                        |
| Weight:                  | 0.122 kg                                                                      |
| Mounting holes distance: | 60 mm                                                                         |
| Dimensions:              | 117 x 87 x 42 mm                                                              |
| Manufacturer / Brand:    | KOPOS                                                                         |
| Guarantee:               | 2 years                                                                       |