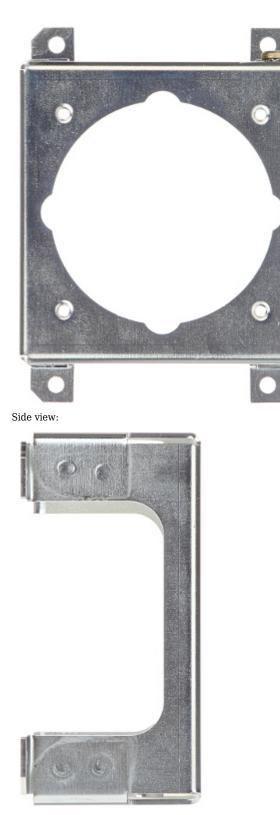

Front view:

Dimensions:

PACKAGE

Dimensions (L x W x H): 0x0x0 mm Gross Weight: 0 kg