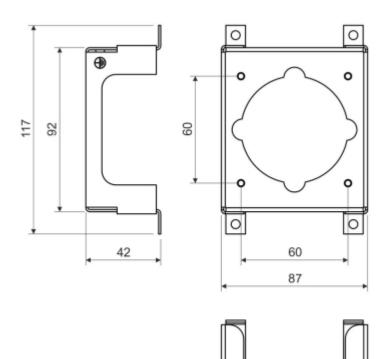

Front view:

Dimensions:

PACKAGE

Dimensions (L x W x H): 0x0x0 mm Gross Weight: 0 kg

## User Manual Code: PN-KUZ-S INSTRUMENT CARRIER FOR ELECTRIC INSTALLATION BOX **PN-KUZ-S** KOPOS

| Application:             | KUZ-VOI, KUZ-VO                                                               |
|--------------------------|-------------------------------------------------------------------------------|
| Number of sections:      | 1                                                                             |
| Main features:           | <ul><li> for junction boxes</li><li> Grounding - via grounding bolt</li></ul> |
| Material:                | Steel - surface finishing ZnCr                                                |
| Color:                   | Silver                                                                        |
| Weight:                  | 0.122 kg                                                                      |
| Mounting holes distance: | 60 mm                                                                         |
| Dimensions:              | 117 x 87 x 42 mm                                                              |
| Manufacturer / Brand:    | KOPOS                                                                         |
| Guarantee:               | 2 years                                                                       |