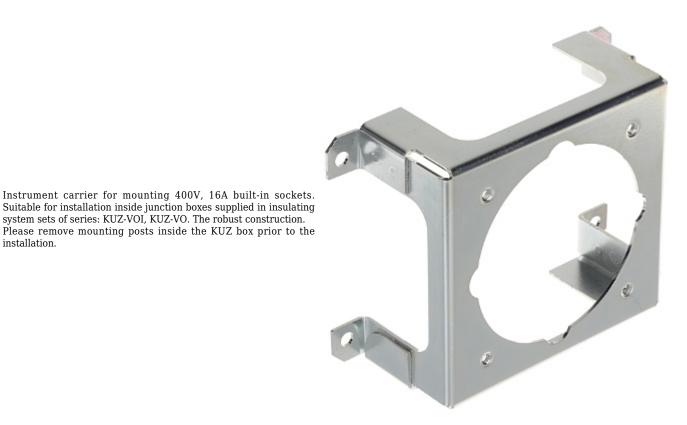

## User Manual Code: PN-KUZ-S INSTRUMENT CARRIER FOR ELECTRIC INSTALLATION BOX **PN-KUZ-S** KOPOS

| Application:             | KUZ-VOI, KUZ-VO                                                               |
|--------------------------|-------------------------------------------------------------------------------|
| Number of sections:      | 1                                                                             |
| Main features:           | <ul><li> for junction boxes</li><li> Grounding - via grounding bolt</li></ul> |
| Material:                | Steel - surface finishing ZnCr                                                |
| Color:                   | Silver                                                                        |
| Weight:                  | 0.122 kg                                                                      |
| Mounting holes distance: | 60 mm                                                                         |
| Dimensions:              | 117 x 87 x 42 mm                                                              |
| Manufacturer / Brand:    | KOPOS                                                                         |
| Guarantee:               | 2 years                                                                       |