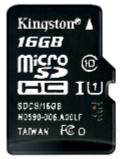

The Kingston SD HC (Secure Digital High Capacity) cards are the new generation of the data storage media, which offer high capacity, high transfer rate, high re-recordability and perfect data protection.

#### Code: SD-MICRO-10/16-KING MEMORY CARD **SD-MICRO-10/16-KING** UHS-I, SDHC 16 GB KINGSTON

| Type:                 | UHS-I, SDHC    |
|-----------------------|----------------|
| Capacity:             | 16 GB          |
| Read speed:           | 80 MB/s        |
| Class:                | 10             |
| SD Adapter:           | <b>→</b>       |
| Dimensions:           | 15 x 11 x 1 mm |
| Manufacturer / Brand: | KINGSTON       |
| Guarantee:            | 2 years        |