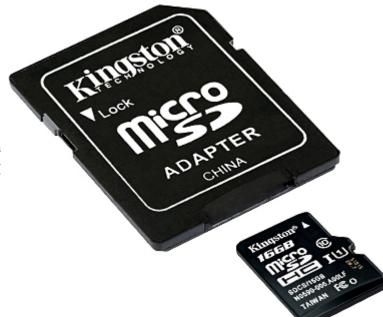

The Kingston SD HC (Secure Digital High Capacity) cards are the new generation of the data storage media, which offer high capacity, high transfer rate, high re-recordability and perfect data protection.

#### Code: SD-MICRO-10/16-KING MEMORY CARD **SD-MICRO-10/16-KING** UHS-I, SDHC 16 GB KINGSTON

| Type:                 | UHS-I, SDHC    |
|-----------------------|----------------|
| Capacity:             | 16 GB          |
| Read speed:           | 80 MB/s        |
| Class:                | 10             |
| SD Adapter:           | <b>→</b>       |
| Dimensions:           | 15 x 11 x 1 mm |
| Manufacturer / Brand: | KINGSTON       |
| Guarantee:            | 2 years        |