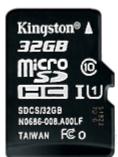

#### Code: SD-MICRO-10/32-KING MEMORY CARD **SD-MICRO-10/32-KING** UHS-I, SDHC 32 GB KINGSTON

| Type:                 | UHS-I, SDHC    |
|-----------------------|----------------|
| Capacity:             | 32 GB          |
| Read speed:           | 80 MB/s        |
| Class:                | 10             |
| SD Adapter:           | <b>→</b>       |
| Dimensions:           | 15 x 11 x 1 mm |
| Manufacturer / Brand: | KINGSTON       |
| Guarantee:            | 2 years        |