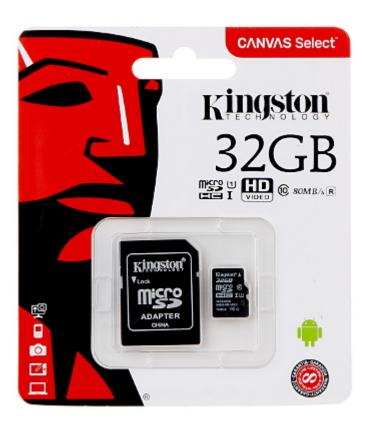

#### Code: SD-MICRO-10/32-KING MEMORY CARD **SD-MICRO-10/32-KING** UHS-I, SDHC 32 GB KINGSTON

| Type:                 | UHS-I, SDHC    |
|-----------------------|----------------|
| Capacity:             | 32 GB          |
| Read speed:           | 80 MB/s        |
| Class:                | 10             |
| SD Adapter:           | <b>→</b>       |
| Dimensions:           | 15 x 11 x 1 mm |
| Manufacturer / Brand: | KINGSTON       |
| Guarantee:            | 2 years        |

Package: