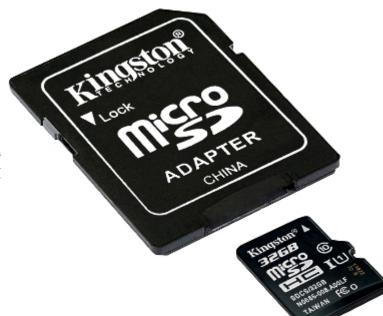

### User Manual

Code: SD-MICRO-10/32-KING MEMORY CARD **SD-MICRO-10/32-KING** UHS-I, SDHC 32 GB KINGSTON

#### Code: SD-MICRO-10/32-KING MEMORY CARD **SD-MICRO-10/32-KING** UHS-I, SDHC 32 GB KINGSTON

| Type:                 | UHS-I, SDHC    |
|-----------------------|----------------|
| Capacity:             | 32 GB          |
| Read speed:           | 80 MB/s        |
| Class:                | 10             |
| SD Adapter:           | <b>→</b>       |
| Dimensions:           | 15 x 11 x 1 mm |
| Manufacturer / Brand: | KINGSTON       |
| Guarantee:            | 2 years        |