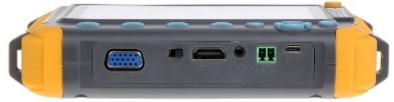

### Connectors view:

Rear view:

Code: MS-ACTHD50-5MP AHD, HD-CVI, HD-TVI, PAL MONITOR **MS-ACTHD50-5MP** 5 "

In the kit:

The tester with accessories housed in a handy bag:

Code: MS-ACTHD50-5MP AHD, HD-CVI, HD-TVI, PAL MONITOR MS-ACTHD50-5MP 5 "