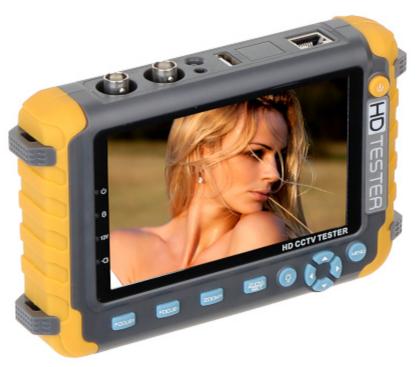

waste disposal, therefore, it should be handed over for recycling, propagating in this way sustainable use of natural resources.

To return a worn-out product, use a collection and disposal system of this type of equipment or contact a seller from whom it was purchased. He will then be recycled in an environmentally-friendly way.



Code: MS-ACTHD50-5MP AHD, HD-CVI, HD-TVI, PAL MONITOR **MS-ACTHD50-5MP** 5 "

Multi-functional tester of AHD, HD-CVI, HD-TVI cameras, analog cameras, Speed Dome (PTZ) cameras has implemented many additional functions, necessary during initialization of the CCTV installation system.

**Attention!** The tester has no protection against excessive battery discharge. Excessive discharge of batteries may lead to battery damage, tester damage or image disturbances.



| Standard:                         | AHD - 5 Mpx, HD-CVI - 4 Mpx, HD-TVI - 5 Mpx, PAL, NTSC                                                                                                                                    |
|-----------------------------------|-------------------------------------------------------------------------------------------------------------------------------------------------------------------------------------------|
| Screen size:                      | 5 "                                                                                                                                                                                       |
| Native resolution:                | 800 x 480 px