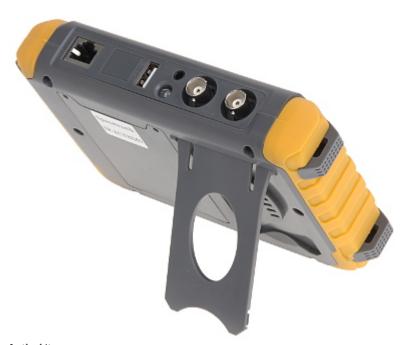

### Connectors view:

Rear view:

Code: MS-ACTHD50-5MP AHD, HD-CVI, HD-TVI, PAL MONITOR **MS-ACTHD50-5MP** 5 "

In the kit:

The tester with accessories housed in a handy bag:

Code: MS-ACTHD50-5MP AHD, HD-CVI, HD-TVI, PAL MONITOR MS-ACTHD50-5MP 5 "