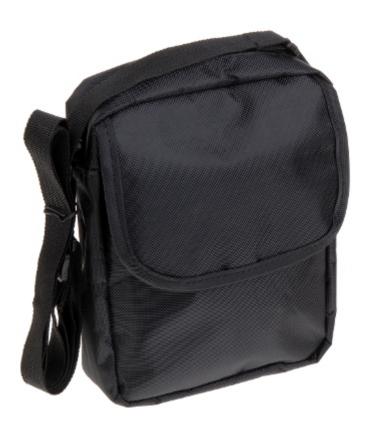

### Connectors view:

Rear view:

Code: MS-ACTHD50-5MP AHD, HD-CVI, HD-TVI, PAL MONITOR **MS-ACTHD50-5MP** 5 "

In the kit:

The tester with accessories housed in a handy bag:

Code: MS-ACTHD50-5MP AHD, HD-CVI, HD-TVI, PAL MONITOR MS-ACTHD50-5MP 5 "