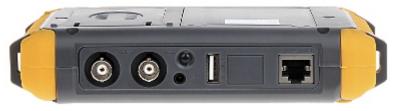

### Connectors view:

Rear view:

Code: MS-ACTHD50-5MP AHD, HD-CVI, HD-TVI, PAL MONITOR **MS-ACTHD50-5MP** 5 "

In the kit:

The tester with accessories housed in a handy bag:

Code: MS-ACTHD50-5MP AHD, HD-CVI, HD-TVI, PAL MONITOR MS-ACTHD50-5MP 5 "