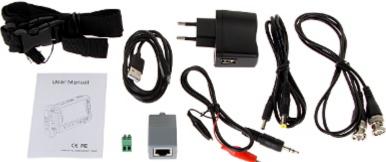

### Connectors view:

Rear view:

Code: MS-ACTHD50-5MP AHD, HD-CVI, HD-TVI, PAL MONITOR **MS-ACTHD50-5MP** 5 "

In the kit:

The tester with accessories housed in a handy bag:

Code: MS-ACTHD50-5MP AHD, HD-CVI, HD-TVI, PAL MONITOR MS-ACTHD50-5MP 5 "