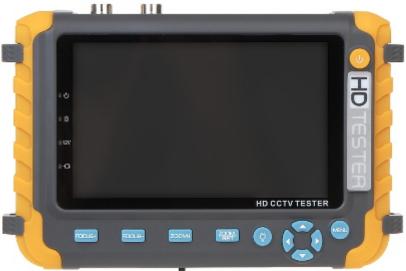

|



#### Code: MS-ACTHD50-5MP AHD, HD-CVI, HD-TVI, PAL MONITOR **MS-ACTHD50-5MP** 5 "

| Main features:                 | LAN (twisted-pair) cables testing                |
|--------------------------------|--------------------------------------------------|
| Operation temp:                | -10 °C 50 °C                                     |
| Permissible relative humidity: | 30 % 90 %                                        |
| Weight:                        | 0.38 kg                                          |
| Dimensions:                    | 173 x 114 x 36 mm                                |
| Supported languages:           | English, Chinese Traditional, Chinese Simplified |
| Guarantee:                     | 2 years                                          |

#### Front panel:



### Connectors view:





Rear view:



Code: MS-ACTHD50-5MP AHD, HD-CVI, HD-TVI, PAL MONITOR **MS-ACTHD50-5MP** 5 "



In the kit:



The tester with accessories housed in a handy bag:



Code: MS-ACTHD50-5MP AHD, HD-CVI, HD-TVI, PAL MONITOR MS-ACTHD50-5MP 5 "



PACKAGE

Dimensions (L x W x H): 0x0x0 mm Gross Weight: 0 kg