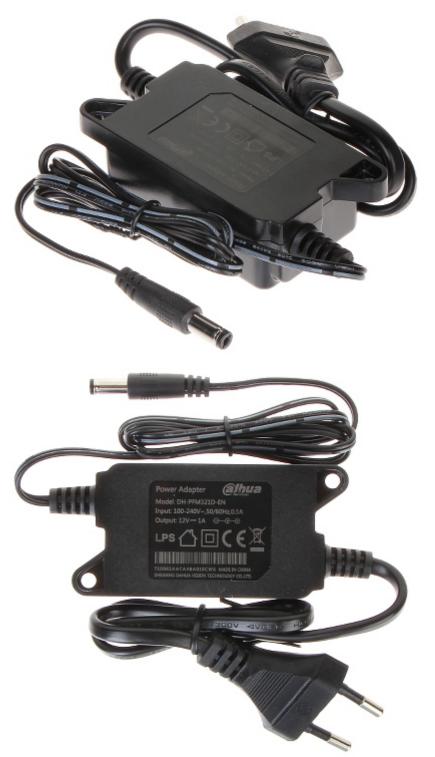

## User Manual Code: PFM321D-EN POWER SUPPLY ADAPTER **PFM321D-EN** DAHUA

Attention! If the power adaptor is using for continuous work (24H) the rated current of the adaptor should be less than 80% of the maximal current. Please pay attention for proper cooling conditions of the power adaptor during work!

| Model identifier:          | PFM321D-EN                                            |
|----------------------------|-------------------------------------------------------|
| Adapter type:              | Switching                                             |
| Input voltage:             | 100 - 240 V AC                                        |
| AC input frequency:        | 50 / 60 Hz                                            |
| Output voltage:            | 12.0 V DC                                             |
| Output voltage adjustment: | -                                                     |
| Output current:            | 1.0 A                                                 |
| Output power:              | 12.0 W                                                |
| Number of outputs:         | 1 pcs                                                 |
| Power connectors type:     | • 230 V CEE 7/16<br>• 12 V - 2.1/5.5 mm Straight plug |
| Housing type:              | Desktop                                               |
| Weight:                    | 0.1 kg                                                |
| Manufacturer / Brand:      | DAHUA                                                 |
| Guarantee:                 | 3 years                                               |