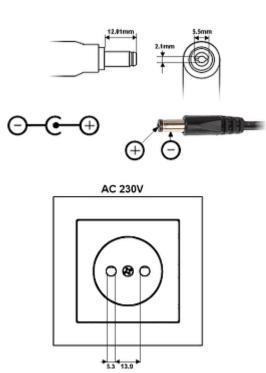

PFM321D-EN

2.1/5.5mm plug polarization:

DELTA-OPTI Monika Matysiak; https://www.delta.poznan.pl POL; 60-713 Poznań; Graniczna 10 e-mail: delta-opti@delta.poznan.pl; tel: +(48) 61 864 69 60

2024-04-25

PFM321D-EN