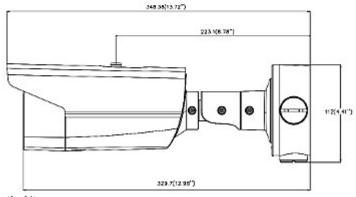

DELTA-OPTI Monika Matysiak; https://www.delta.poznan.pl POL; 60-713 Poznań; Graniczna 10 e-mail: delta-opti@delta.poznan.pl; tel: +(48) 61 864 69 60

| Mobile phones support:         | Port no.: 8000 or access by a cloud (P2P)<br>• Android: Free application <u>iVMS-4500</u> or <u>Hik-Connect</u><br>• iOS (iPhone): Free application <u>iVMS-4500</u> or <u>Hik-Connect</u>                                                                                                                                                                                                                                                                                                                                                                                                                                                                                                                                                                                                              |
|--------------------------------|---------------------------------------------------------------------------------------------------------------------------------------------------------------------------------------------------------------------------------------------------------------------------------------------------------------------------------------------------------------------------------------------------------------------------------------------------------------------------------------------------------------------------------------------------------------------------------------------------------------------------------------------------------------------------------------------------------------------------------------------------------------------------------------------------------|
| Default IP address:            | 192.168.1.64                                                                                                                                                                                                                                                                                                                                                                                                                                                                                                                                                                                                                                                                                                                                                                                            |
| Default admin user / password: | admin / -                                                                                                                                                                                                                                                                                                                                                                                                                                                                                                                                                                                                                                                                                                                                                                                               |
| Web browser access ports:      | 80                                                                                                                                                                                                                                                                                                                                                                                                                                                                                                                                                                                                                                                                                                                                                                                                      |
| PC client access ports:        | Port no.: 8000 or access by a cloud (P2P) - iVMS-4200 application                                                                                                                                                                                                                                                                                                                                                                                                                                                                                                                                                                                                                                                                                                                                       |
| Mobile client access ports:    | 8000                                                                                                                                                                                                                                                                                                                                                                                                                                                                                                                                                                                                                                                                                                                                                                                                    |
| Port ONVIF:                    | 80                                                                                                                                                                                                                                                                                                                                                                                                                                                                                                                                                                                                                                                                                                                                                                                                      |
| RTSP URL:                      | <ul> <li>Main stream<br/>rtsp://192.168.1.64:554/Streaming/Channels/101/ - RTSP - without authorization<br/>rtsp://user:password@192.168.1.64:554/Streaming/Channels/101/ - with<br/>authorization</li> <li>Sub stream<br/>rtsp://192.168.1.64:554/Streaming/Channels/102/ - RTSP - without authorization<br/>rtsp://user:password@192.168.1.64:554/Streaming/Channels/102/ - with<br/>authorization</li> </ul>                                                                                                                                                                                                                                                                                                                                                                                         |
| Main features:                 | <ul> <li>Motozoom lens - Control from a Web browser</li> <li>WDR - 120 dB - Wide Dynamic Range</li> <li>3D-DNR - Digital Noise Reduction</li> <li>F-DNR (Defog) - Reduction of image noise caused by precipitation</li> <li>ROI - improve the quality of selected parts of image</li> <li>Lens focus loss detection</li> <li>Heat map - the selection in the image by corresponding colors the areas with different traffic</li> <li>Intelligent Image Analysis : crossing the line (tripwire), intrusion, abandoned/missing object, detection of entry into the area / exit from the area, scene changing, face detection, people counting,</li> <li>ICR - Movable InfraRed filter</li> <li>BLC - Back Light Compensation</li> <li>Day/night mode</li> <li>The device has a built-in heater</li> </ul> |
| Power supply:                  | • PoE (802.3at),<br>• 12 V DC / 1.40 A                                                                                                                                                                                                                                                                                                                                                                                                                                                                                                                                                                                                                                                                                                                                                                  |
| Power consumption:             | $\leq 16.75 \text{ W}$                                                                                                                                                                                                                                                                                                                                                                                                                                                                                                                                                                                                                                                                                                                                                                                  |
| Housing:                       | Compact, Metal / Plastic                                                                                                                                                                                                                                                                                                                                                                                                                                                                                                                                                                                                                                                                                                                                                                                |
| Color:                         | White                                                                                                                                                                                                                                                                                                                                                                                                                                                                                                                                                                                                                                                                                                                                                                                                   |
| "Index of Protection":         | IP67                                                                                                                                                                                                                                                                                                                                                                                                                                                                                                                                                                                                                                                                                                                                                                                                    |
| Vandal-proof:                  | -                                                                                                                                                                                                                                                                                                                                                                                                                                                                                                                                                                                                                                                                                                                                                                                                       |
| Operation temp:                | -40 °C 60 °C                                                                                                                                                                                                                                                                                                                                                                                                                                                                                                                                                                                                                                                                                                                                                                                            |
| Weight:                        | 2.0 kg                                                                                                                                                                                                                                                                                                                                                                                                                                                                                                                                                                                                                                                                                                                                                                                                  |
| Dimensions:                    | 348 x 114 x 112 mm                                                                                                                                                                                                                                                                                                                                                                                                                                                                                                                                                                                                                                                                                                                                                                                      |
| Supported languages:           | English                                                                                                                                                                                                                                                                                                                                                                                                                                                                                                                                                                                                                                                                                                                                                                                                 |
| Manufacturer / Brand:          | Hikvision                                                                                                                                                                                                                                                                                                                                                                                                                                                                                                                                                                                                                                                                                                                                                                                               |
| SAP Code:                      | 300708971                                                                                                                                                                                                                                                                                                                                                                                                                                                                                                                                                                                                                                                                                                                                                                                               |
| Guarantee:                     | 3 years                                                                                                                                                                                                                                                                                                                                                                                                                                                                                                                                                                                                                                                                                                                                                                                                 |

Front view:

Side view: