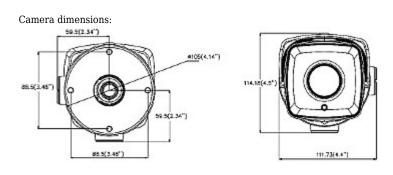

|





Front view:



Side view:



#### Bottom view:





DELTA-OPTI Monika Matysiak; https://www.delta.poznan.pl POL; 60-713 Poznań; Graniczna 10 e-mail: delta-opti@delta.poznan.pl; tel: +(48) 61 864 69 60







In the kit:



PACKAGE

Dimensions (L x W x H): 0x0x0 mm Gross Weight: 0 kg



DELTA-OPTI Monika Matysiak; https://www.delta.poznan.pl POL; 60-713 Poznań; Graniczna 10 e-mail: delta-opti@delta.poznan.pl; tel: +(48) 61 864 69 60

2024-04-26