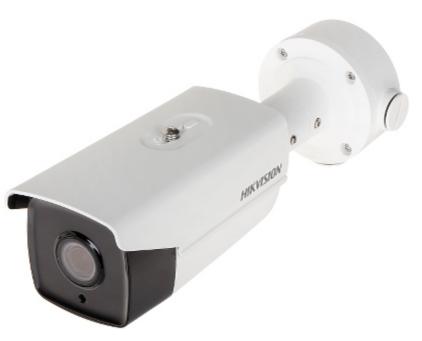

IP camera with efficient H.264 image compression algorithm for clear and smooth video streaming at maximal resolution of 2048 x 1536 (3.0 MPx).

The used motozoom lens with 2.8 ... 12 mm focal length allows to remote view angle adjustment. PoE powering possibility, compatible with the 802.3at

Front view:

Side view: