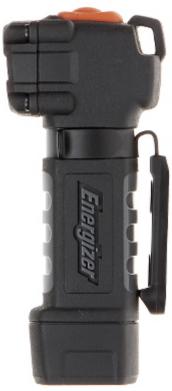

#### Side view:

Place for 1 x 1.5V AA battery:

The product has a built-in magnet: