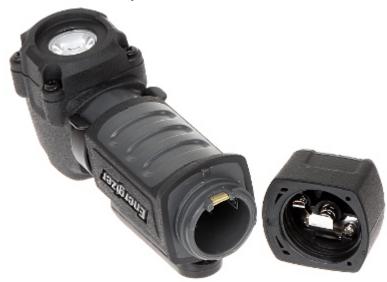

#### Side view:

Place for 1 x 1.5V AA battery:

The product has a built-in magnet: