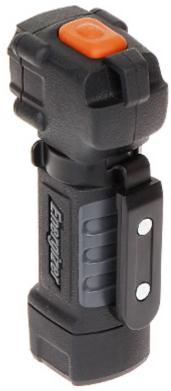

|
| Guarantee:            | 2 years                                                                                                                                                                                                                                                                                                                                                                                                   |

### Rear view:





Code: LT-MULTI-USE FLASHLIGHT LT-MULTI-USE ENERGIZER

#### Side view:



Place for 1 x 1.5V AA battery:



The product has a built-in magnet:



### Code: LT-MULTI-USE FLASHLIGHT LT-MULTI-USE ENERGIZER



In the kit:



Package:



### Code: LT-MULTI-USE FLASHLIGHT LT-MULTI-USE ENERGIZER



PACKAGE

Dimensions (L x W x H): 0x0x0 mm Gross Weight: 0 kg