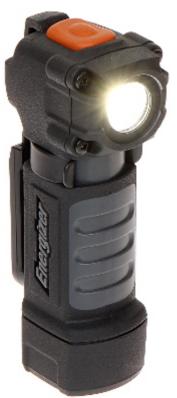

The LT-MULTI-USE flashlight is made from an exceptionally durable plastic and rubber for maximum shock absorption.

The flashlight has many options for attaching firmly to any metal surfaces using the integrated magnets placed in the rotary clip. The angled placement of the head with the LED enables the light to be directed to hard-to-reach places.

### Rear view:

Code: LT-MULTI-USE FLASHLIGHT LT-MULTI-USE ENERGIZER