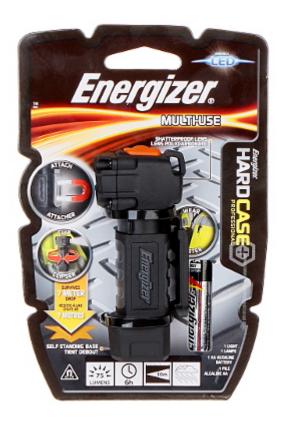

### Code: LT-MULTI-USE FLASHLIGHT LT-MULTI-USE ENERGIZER

In the kit:

Package:

### Code: LT-MULTI-USE FLASHLIGHT LT-MULTI-USE ENERGIZER

PACKAGE

Dimensions (L x W x H): 0x0x0 mm Gross Weight: 0 kg