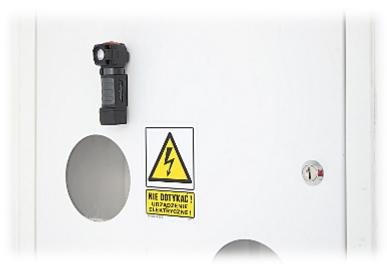

The LT-MULTI-USE flashlight is made from an exceptionally durable plastic and rubber for maximum shock absorption.

The flashlight has many options for attaching firmly to any metal surfaces using the integrated magnets placed in the rotary clip. The angled placement of the head with the LED enables the light to be directed to hard-to-reach places.

#### Side view:

Place for 1 x 1.5V AA battery:

The product has a built-in magnet: