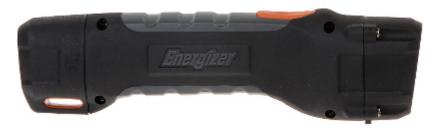

Front view:

User Manual
Code: LT-PROJECT-PLUS
FLASHLIGHT LT-PROJECT-PLUS ENERGIZER

Side view:

Place for batteries 4 x 1.5V AA: