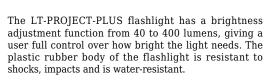

The flashlight is equipped with Smart Dimming technology for full brightness adjustment by holding down the power button. Available operating modes: two LEDs - long range of light and wide beam mode, one LED - in wide beam mode.

# User Manual Code: LT-PROJECT-PLUS FLASHLIGHT LT-PROJECT-PLUS ENERGIZER

| Luminous flux:        | max. 400 lm (high) ,<br>min. 40 lm (Smart Dimming)                                                                                                                                                                                                                            |
|-----------------------|-------------------------------------------------------------------------------------------------------------------------------------------------------------------------------------------------------------------------------------------------------------------------------|
| Range:                | ~ 125 m (high)                                                                                                                                                                                                                                                                |
| Battery power supply: | Alkaline batteries : 4 pcs AA (included)                                                                                                                                                                                                                                      |
| Main features:        | Backup time: 11 h (high) 50 h (Smart Dimming) Light and durable construction, High resistance to mechanical damages and weather conditions, Impact resistant up to 7 m, Shatterproof lens, "Index of Protection": IPX4, Ight modes, Fluent luminosity control (Smart Dimming) |
| Material:             | Rubber / Plastic                                                                                                                                                                                                                                                              |
| Color:                | Black / Gray                                                                                                                                                                                                                                                                  |
| Weight:               | 0.28 kg                                                                                                                                                                                                                                                                       |
| Dimensions:           | 216 x 57 x 45 mm                                                                                                                                                                                                                                                              |
| Manufacturer / Brand: | ENERGIZER                                                                                                                                                                                                                                                                     |
| Guarantee:            | 2 years                                                                                                                                                                                                                                                                       |