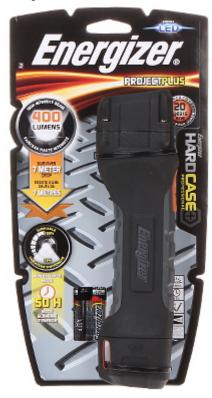

## In the kit:

Package:

PACKAGE

Dimensions (L x W x H): 0x0x0 mm Gross Weight: 0 kg