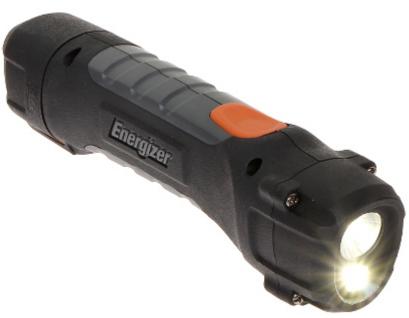

Front view:

User Manual
Code: LT-PROJECT-PLUS
FLASHLIGHT LT-PROJECT-PLUS ENERGIZER

Side view:

Place for batteries 4 x 1.5V AA: