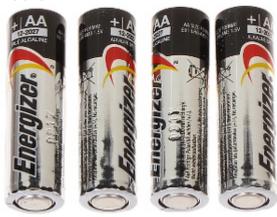

# User Manual Code: LT-PROJECT-PLUS FLASHLIGHT LT-PROJECT-PLUS ENERGIZER

| Luminous flux:        | max. 400 lm (high) ,<br>min. 40 lm (Smart Dimming)                                                                                                                                                                                                                            |
|-----------------------|-------------------------------------------------------------------------------------------------------------------------------------------------------------------------------------------------------------------------------------------------------------------------------|
| Range:                | ~ 125 m (high)                                                                                                                                                                                                                                                                |
| Battery power supply: | Alkaline batteries : 4 pcs AA (included)                                                                                                                                                                                                                                      |
| Main features:        | Backup time: 11 h (high) 50 h (Smart Dimming) Light and durable construction, High resistance to mechanical damages and weather conditions, Impact resistant up to 7 m, Shatterproof lens, "Index of Protection": IPX4, Ight modes, Fluent luminosity control (Smart Dimming) |
| Material:             | Rubber / Plastic                                                                                                                                                                                                                                                              |
| Color:                | Black / Gray                                                                                                                                                                                                                                                                  |
| Weight:               | 0.28 kg                                                                                                                                                                                                                                                                       |
| Dimensions:           | 216 x 57 x 45 mm                                                                                                                                                                                                                                                              |
| Manufacturer / Brand: | ENERGIZER                                                                                                                                                                                                                                                                     |
| Guarantee:            | 2 years                                                                                                                                                                                                                                                                       |

Front view:

User Manual
Code: LT-PROJECT-PLUS
FLASHLIGHT LT-PROJECT-PLUS ENERGIZER

Side view:

Place for batteries 4 x 1.5V AA: