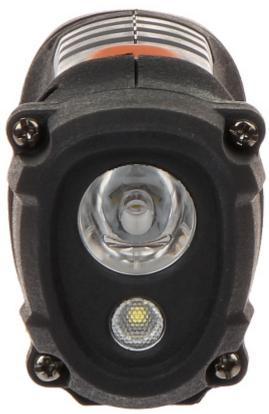

| •              |           |  |
|----------------|-----------|--|
| T . 1 .        | O LED     |  |
| Light source:  | 2 pcs LED |  |
| Light boar co. | 2 poo EED |  |

Front view:

User Manual
Code: LT-PROJECT-PLUS
FLASHLIGHT LT-PROJECT-PLUS ENERGIZER

Side view:

Place for batteries 4 x 1.5V AA: