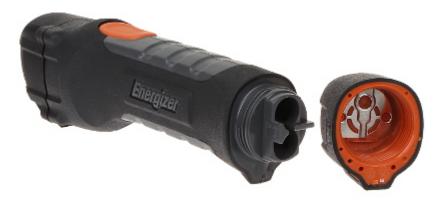

Front view:

User Manual
Code: LT-PROJECT-PLUS
FLASHLIGHT LT-PROJECT-PLUS ENERGIZER

Side view:

Place for batteries 4 x 1.5V AA: