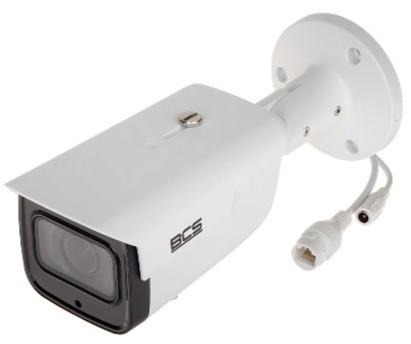

IP camera with efficient H.264 / H.265 image compression algorithm for clear and smooth video streaming at maximal resolution of 1080p. Due to above it is perfect solution for surveillance systems requiring persons or vehicles recognition.

The used motozoom lens with 2.7 ... 13.5 mm focal length allows to remote view angle adjustment. PoE powering possibility, compatible with the 802.3af standard makes the device more universal and easier to install.

The range of IR illumination according to the manufacturer data, depends on outer conditions (visibility - air transparency, environment, wall colors ie. scene reflectance). Camera is according to IP66 Index of Protection norm.

Front view:

Bottom view (after remove the cover):

Side view:

Mounting side view:

DELTA-OPTI Monika Matysiak; https://www.delta.poznan.pl POL; 60-713 Poznań; Graniczna 10 e-mail: delta-opti@delta.poznan.pl; tel: +(48) 61 864 69 60