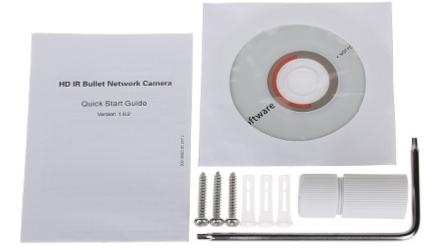

2024-04-26

BCS-TIP5201IR-V-V

In the kit:

PACKAGE

Dimensions (L x W x H): 0x0x0 mm Gross Weight: 0 kg

DELTA-OPTI Monika Matysiak; https://www.delta.poznan.pl POL; 60-713 Poznań; Graniczna 10 e-mail: delta-opti@delta.poznan.pl; tel: +(48) 61 864 69 60