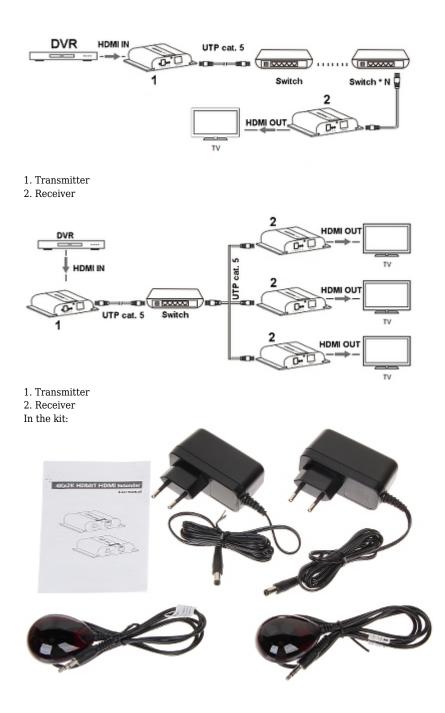

Transmitter and receiver connectors:

Transmitter and receiver connectors:

Examples of connection diagrams:

1. Transmitter

2. Receiver

DELTA-OPTI Monika Matysiak; https://www.delta.poznan.pl POL; 60-713 Poznań; Graniczna 10 e-mail: delta-opti@delta.poznan.pl; tel: +(48) 61 864 69 60

## User Manual Code: HDMI-EX-120-4K EXTENDER HDMI-EX-120-4K

| Supported HDMI resolutions:                        | <ul> <li>480i @ 60Hz,</li> <li>480p @ 60Hz,</li> <li>576i @ 50Hz,</li> <li>576p @ 50Hz,</li> <li>720p @ 50/60Hz,</li> <li>1080i @ 50/60Hz,</li> <li>1080p @ 50/60Hz,</li> <li>4K UHD @ 24/25/30Hz</li> </ul> |
|----------------------------------------------------|--------------------------------------------------------------------------------------------------------------------------------------------------------------------------------------------------------------|
| Protocols:                                         | HDbitT                                                                                                                                                                                                       |
| Maximal transmission range:                        | 100 m UTP cat. 5e, 120 m UTP cat. 6                                                                                                                                                                          |
| Max. number of receivers working in the same time: | 253 pcs - Switch : Gigabit Ethernet                                                                                                                                                                          |
| Supported HDMI standard:                           | 1.4                                                                                                                                                                                                          |
| Main features:                                     | IR receiver : 20 kHz 60 kHz                                                                                                                                                                                  |
| Power supply:                                      | 5 V DC / 2 A (2 pcs of power supply adapters included)                                                                                                                                                       |
| Transmitter and receiver weight:                   | 0.17 kg                                                                                                                                                                                                      |
| Dimensions:                                        | 113 x 95 x 24 mm                                                                                                                                                                                             |
| Guarantee:                                         | 2 years                                                                                                                                                                                                      |