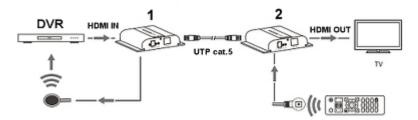

Transmitter and receiver connectors:

Transmitter and receiver connectors:

Examples of connection diagrams:

1. Transmitter

2. Receiver

DELTA-OPTI Monika Matysiak; https://www.delta.poznan.pl POL; 60-713 Poznań; Graniczna 10 e-mail: delta-opti@delta.poznan.pl; tel: +(48) 61 864 69 60