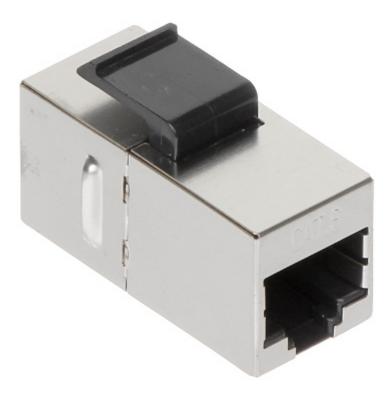

## User Manual

Code: FX-RJ45-66 KEYSTONE CONNECTOR **FX-RJ45-66** 

| Connector type: | Adapter - RJ-45 shielded socket / RJ-45 shielded socket                       |
|-----------------|-------------------------------------------------------------------------------|
| Color:          | Silver                                                                        |
| Application:    | • Patch panel Keystone<br>• FTP cat. 6, UTP cat. 6                            |
| Impedance:      | 100 Ω                                                                         |
| Material:       | Metal                                                                         |
| Main features:  | Very easy and quick installation without any tools Keystone assembly standard |
| Weight:         | 0.008 kg                                                                      |
| Dimensions:     | 17 x 22 x 33 mm (W x H x D)                                                   |
| Guarantee:      | 2 years                                                                       |