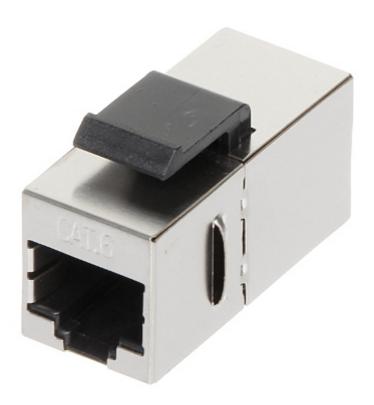

## User Manual

Code: FX-RJ45-66 KEYSTONE CONNECTOR **FX-RJ45-66** 

| Connector type: | Adapter - RJ-45 shielded socket / RJ-45 shielded socket                       |
|-----------------|-------------------------------------------------------------------------------|
| Color:          | Silver                                                                        |
| Application:    | • Patch panel Keystone<br>• FTP cat. 6, UTP cat. 6                            |
| Impedance:      | 100 Ω                                                                         |
| Material:       | Metal                                                                         |
| Main features:  | Very easy and quick installation without any tools Keystone assembly standard |
| Weight:         | 0.008 kg                                                                      |
| Dimensions:     | 17 x 22 x 33 mm (W x H x D)                                                   |
| Guarantee:      | 2 years                                                                       |