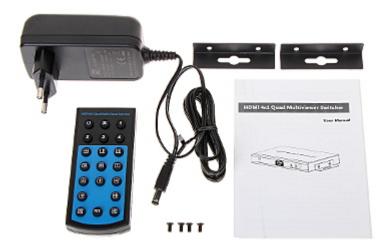

### In the kit:

HDMI-QC-4/1

PACKAGE

Dimensions (L x W x H): 0x0x0 mm Gross Weight: 0 kg