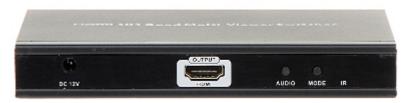

|
| Dimensions:                 | 149 x 104 x 22 mm                                                                                                                                                                                                                                                                                                                              |
| Guarantee:                  | 2 years                                                                                                                                                                                                                                                                                                                                        |

### Front panel:



## Rear panel:



### In the kit:



HDMI-QC-4/1





PACKAGE

Dimensions (L x W x H): 0x0x0 mm Gross Weight: 0 kg