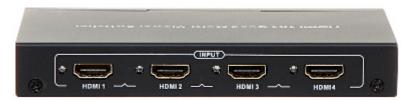

### Front panel:

# User Manual Code: HDMI-QC-4/1 MULTI-VIEWER SWITCHER HDMI-QC-4/1

| Number of HDMI inputs:      | 4 pcs                                                                                                                                                                                                                                                                                                                                          |
|-----------------------------|------------------------------------------------------------------------------------------------------------------------------------------------------------------------------------------------------------------------------------------------------------------------------------------------------------------------------------------------|
| Number of HDMI outputs:     | 1 pcs                                                                                                                                                                                                                                                                                                                                          |
| Supported HDMI standard:    | 1.3                                                                                                                                                                                                                                                                                                                                            |
| Supported audio formats:    | LPCM, PCM2, 5.1, 7.1CH, Dolby-AC3, DTS 5.1                                                                                                                                                                                                                                                                                                     |
| Max. power consumption:     | 20 W                                                                                                                                                                                                                                                                                                                                           |
| Maximal transmission range: | ≤ 15 m                                                                                                                                                                                                                                                                                                                                         |
| Supported resolutions:      | 480i, 480p @ 60 Hz<br>576i, 576p @ 50 Hz<br>720p, 1080i, 1080p @ 50 / 60 Hz                                                                                                                                                                                                                                                                    |
| HDCP:                       | ×                                                                                                                                                                                                                                                                                                                                              |
| Power supply:               | 12 V / 2 A (power adapter included)                                                                                                                                                                                                                                                                                                            |
| Main features:              | <ul> <li>Image multi-viewer switcher from four sources</li> <li>Display: only one image, two images at a time, four images at a time, one larger image and three smaller images</li> <li>Possibility to select audio channel</li> <li>Possibility to select the channel to which control is sent from TV</li> <li>Remote controlled</li> </ul> |
| Weight:                     | 0.34 kg                                                                                                                                                                                                                                                                                                                                        |
| Dimensions:                 | 149 x 104 x 22 mm                                                                                                                                                                                                                                                                                                                              |
| Guarantee:                  | 2 years                                                                                                                                                                                                                                                                                                                                        |