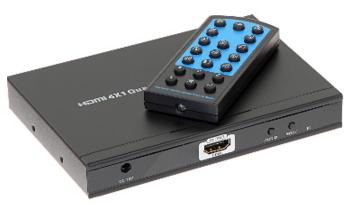

### Front panel:

# User Manual Code: HDMI-QC-4/1 MULTI-VIEWER SWITCHER HDMI-QC-4/1

| Number of HDMI inputs:      | 4 pcs                                                                                                                                                                                                                                                                                                                                          |
|-----------------------------|------------------------------------------------------------------------------------------------------------------------------------------------------------------------------------------------------------------------------------------------------------------------------------------------------------------------------------------------|
| Number of HDMI outputs:     | 1 pcs                                                                                                                                                                                                                                                                                                                                          |
| Supported HDMI standard:    | 1.3                                                                                                                                                                                                                                                                                                                                            |
| Supported audio formats:    | LPCM, PCM2, 5.1, 7.1CH, Dolby-AC3, DTS 5.1                                                                                                                                                                                                                                                                                                     |
| Max. power consumption:     | 20 W                                                                                                                                                                                                                                                                                                                                           |
| Maximal transmission range: | ≤ 15 m                                                                                                                                                                                                                                                                                                                                         |
| Supported resolutions:      | 480i, 480p @ 60 Hz<br>576i, 576p @ 50 Hz<br>720p, 1080i, 1080p @ 50 / 60 Hz                                                                                                                                                                                                                                                                    |
| HDCP:                       | ×                                                                                                                                                                                                                                                                                                                                              |
| Power supply:               | 12 V / 2 A (power adapter included)                                                                                                                                                                                                                                                                                                            |
| Main features:              | <ul> <li>Image multi-viewer switcher from four sources</li> <li>Display: only one image, two images at a time, four images at a time, one larger image and three smaller images</li> <li>Possibility to select audio channel</li> <li>Possibility to select the channel to which control is sent from TV</li> <li>Remote controlled</li> </ul> |
| Weight:                     | 0.34 kg                                                                                                                                                                                                                                                                                                                                        |
| Dimensions:                 | 149 x 104 x 22 mm                                                                                                                                                                                                                                                                                                                              |
| Guarantee:                  | 2 years                                                                                                                                                                                                                                                                                                                                        |