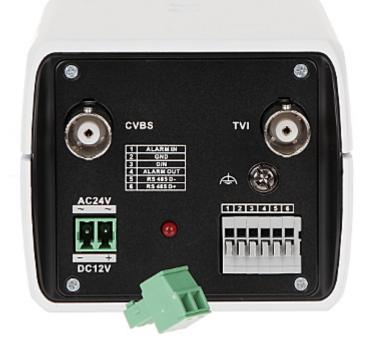

#### Front view:

Side view:

Rear view:

In the kit:

PACKAGE

Dimensions (L x W x H): 0x0x0 mm Gross Weight: 0 kg

DELTA-OPTI Monika Matysiak; https://www.delta.poznan.pl POL; 60-713 Poznań; Graniczna 10 e-mail: delta-opti@delta.poznan.pl; tel: +(48) 61 864 69 60

| Standard:               | HD-TVI, PAL                                                                                                                     |
|-------------------------|---------------------------------------------------------------------------------------------------------------------------------|
| Sensor:                 | Progressive Scan CMOS                                                                                                           |
| Matrix size:            | 8.3 Mpx                                                                                                                         |
| Resolution:             | 3840 x 2160 - 8 Mpx 4K UHD ,<br>2592 x 1944 - 5 Mpx ,<br>2560 x 1440 - 4 Mpx ,<br>1920 x 1080 - 1080p ,<br>960 x 576 - 960H PAL |
| Video output:           | 1 x 1 Vpp / 75 Ω - HD-TVI<br>1 x 1 Vpp / 75 Ω - PAL                                                                             |
| Lens:                   | -                                                                                                                               |
| Auto Iris socket:       | DC                                                                                                                              |
| S/N ratio:              | > 50 dB                                                                                                                         |
| Min. illumination:      | 0.003 Lux @ F1.2 (color)                                                                                                        |
| IR illuminator support: | ICR - Movable InfraRed filter                                                                                                   |
| Audio:                  | -                                                                                                                               |
| Alarm inputs / outputs: | 1/1                                                                                                                             |
| RS-485 interface:       | ×                                                                                                                               |
| OSD menu:               | OSD menu available via Hikvision HD-TVI recorder                                                                                |