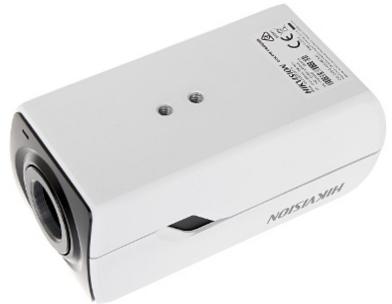

#### Front view:

Side view:

Rear view:

In the kit:

PACKAGE

Dimensions (L x W x H): 0x0x0 mm Gross Weight: 0 kg

DELTA-OPTI Monika Matysiak; https://www.delta.poznan.pl POL; 60-713 Poznań; Graniczna 10 e-mail: delta-opti@delta.poznan.pl; tel: +(48) 61 864 69 60