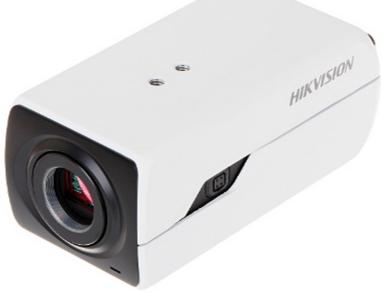

## User Manual Code: DS-2CE37U8T-A HD-TVI, PAL CAMERA DS-2CE37U8T-A - 8 Mpx 4K UHD Hikvision

Megapixel camera with Progressive Scan CMOS sensor and HD-TVI / CVBS.

The HD-TVI interface allows to transmission of analog video signal via coaxial cable at resolutions up to max. 8.3 Mpx (4K UHD). It enables the transmission of HD resolution images for even 500 m distance with keeping the low costs of the installation. During transmission there are no delays and is maintained the original, high quality image.

#### Front view:

Side view:

Rear view:

In the kit:

PACKAGE

Dimensions (L x W x H): 0x0x0 mm Gross Weight: 0 kg

DELTA-OPTI Monika Matysiak; https://www.delta.poznan.pl POL; 60-713 Poznań; Graniczna 10 e-mail: delta-opti@delta.poznan.pl; tel: +(48) 61 864 69 60