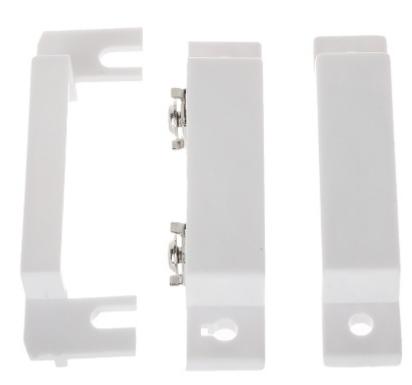

Internal view:

Code: KN-CA31 SIDE MAGNETIC CONTACT KN-CA31

Connectors:

Dimensions:

Code: KN-CA31 SIDE MAGNETIC CONTACT KN-CA31

In the kit:

PACKAGE

Dimensions (L x W x H): 0x0x0 mm Gross Weight: 0 kg