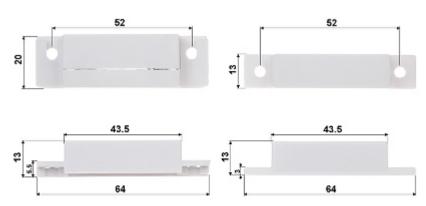

The contact is designed for surface mounting.

| Detection:                     | Opening the door or window                                                                                                                                                                                                       |
|--------------------------------|----------------------------------------------------------------------------------------------------------------------------------------------------------------------------------------------------------------------------------|
| Maximum reed switched voltage: | 20 V                                                                                                                                                                                                                             |
| Maximal switched current:      | 20 mA                                                                                                                                                                                                                            |
| Make distance:                 | 18 mm                                                                                                                                                                                                                            |
| Break distance:                | 28 mm                                                                                                                                                                                                                            |
| Main features:                 | <ul> <li>Plastic (ABS)</li> <li>NC output - a magnet close to a reed switch - does not trigger an alarm, the contacts are closed</li> <li>Connectors: screw terminals</li> <li>Leads out the cables: On the long edge</li> </ul> |
| Color:                         | White                                                                                                                                                                                                                            |
| Weight:                        | 0.02 kg                                                                                                                                                                                                                          |
| Dimensions:                    | 63.9 x 19.7 x 12.9 mm - Reed switch<br>64.2 x 13.0 x 12.9 mm - magnet                                                                                                                                                            |
| Guarantee:                     | 2 years                                                                                                                                                                                                                          |

Internal view:

Code: KN-CA31 SIDE MAGNETIC CONTACT KN-CA31

Connectors:

Dimensions:

Code: KN-CA31 SIDE MAGNETIC CONTACT KN-CA31

In the kit:

PACKAGE

Dimensions (L x W x H): 0x0x0 mm Gross Weight: 0 kg