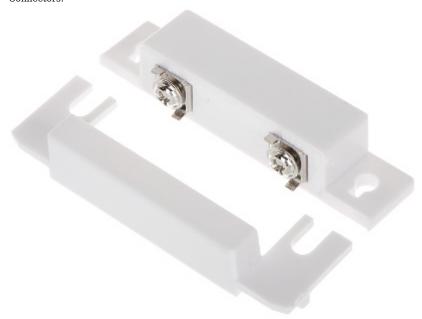

Internal view:

Code: KN-CA31 SIDE MAGNETIC CONTACT KN-CA31

Connectors:

Dimensions:

Code: KN-CA31 SIDE MAGNETIC CONTACT KN-CA31

In the kit:

PACKAGE

Dimensions (L x W x H): 0x0x0 mm Gross Weight: 0 kg