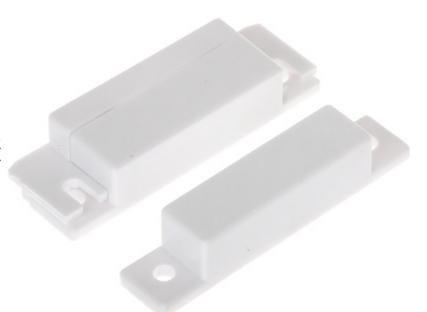

Code: KN-CA31 SIDE MAGNETIC CONTACT **KN-CA31** 

The magnetic contacts can be used wherever required for controlling the status of doors, windows and/or other movable elements, e.g. for protection or monitoring of access to particular sites, spaces, facilities, in automatic control systems, etc.

The contact is designed for surface mounting.

| Detection:                     | Opening the door or window                                                                                                                                                                                                       |
|--------------------------------|----------------------------------------------------------------------------------------------------------------------------------------------------------------------------------------------------------------------------------|
| Maximum reed switched voltage: | 20 V                                                                                                                                                                                                                             |
| Maximal switched current:      | 20 mA                                                                                                                                                                                                                            |
| Make distance:                 | 18 mm                                                                                                                                                                                                                            |
| Break distance:                | 28 mm                                                                                                                                                                                                                            |
| Main features:                 | <ul> <li>Plastic (ABS)</li> <li>NC output - a magnet close to a reed switch - does not trigger an alarm, the contacts are closed</li> <li>Connectors: screw terminals</li> <li>Leads out the cables: On the long edge</li> </ul> |
| Color:                         | White                                                                                                                                                                                                                            |
| Weight:                        | 0.02 kg                                                                                                                                                                                                                          |
| Dimensions:                    | 63.9 x 19.7 x 12.9 mm - Reed switch<br>64.2 x 13.0 x 12.9 mm - magnet                                                                                                                                                            |
| Guarantee:                     | 2 years                                                                                                                                                                                                                          |