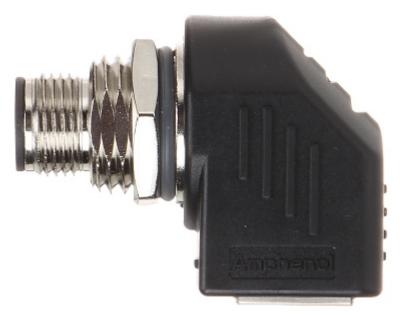

## User Manual Code: M12D-W/RJ45-G ANGULAR ADAPTER M12D-W/RJ45-G

| Connector type: | Angular adapter : RJ-45 socket / M12, 4-pin plug                                                                         |
|-----------------|--------------------------------------------------------------------------------------------------------------------------|
| Material:       | Metal / PET                                                                                                              |
| Main features:  | <ul> <li>Very easy and quick assembly</li> <li>"Index of Protection" : IP68 - M12</li> <li>Ethernet : Cat. 5e</li> </ul> |
| Weight:         | 0.035 kg                                                                                                                 |
| Dimensions:     | 40.8 x 30.7 x 23 mm                                                                                                      |
| Guarantee:      | 2 years                                                                                                                  |

## Connectors:

Side view:

DELTA-OPTI Monika Matysiak; https://www.delta.poznan.pl POL; 60-713 Poznań; Graniczna 10 e-mail: delta-opti@delta.poznan.pl; tel: +(48) 61 864 69 60

2024-04-20

M12D-W/RJ45-G

Dimensions: