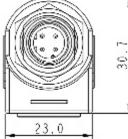

## User Manual Code: M12D-W/RJ45-G ANGULAR ADAPTER M12D-W/RJ45-G

| Connector type: | Angular adapter : RJ-45 socket / M12, 4-pin plug                                                                         |
|-----------------|--------------------------------------------------------------------------------------------------------------------------|
| Material:       | Metal / PET                                                                                                              |
| Main features:  | <ul> <li>Very easy and quick assembly</li> <li>"Index of Protection" : IP68 - M12</li> <li>Ethernet : Cat. 5e</li> </ul> |
| Weight:         | 0.035 kg                                                                                                                 |
| Dimensions:     | 40.8 x 30.7 x 23 mm                                                                                                      |
| Guarantee:      | 2 years                                                                                                                  |

## Connectors:

Side view:

DELTA-OPTI Monika Matysiak; https://www.delta.poznan.pl POL; 60-713 Poznań; Graniczna 10 e-mail: delta-opti@delta.poznan.pl; tel: +(48) 61 864 69 60

2024-04-20

M12D-W/RJ45-G

Dimensions: