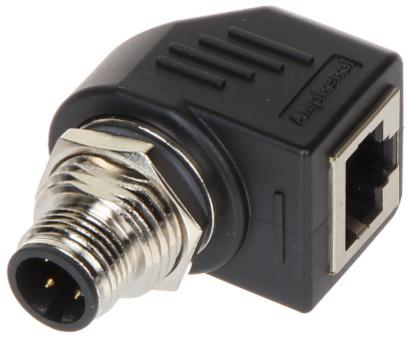

## User Manual Code: M12D-W/RJ45-G ANGULAR ADAPTER M12D-W/RJ45-G

| Connector type: | Angular adapter : RJ-45 socket / M12, 4-pin plug                                                                         |
|-----------------|--------------------------------------------------------------------------------------------------------------------------|
| Material:       | Metal / PET                                                                                                              |
| Main features:  | <ul> <li>Very easy and quick assembly</li> <li>"Index of Protection" : IP68 - M12</li> <li>Ethernet : Cat. 5e</li> </ul> |
| Weight:         | 0.035 kg                                                                                                                 |
| Dimensions:     | 40.8 x 30.7 x 23 mm                                                                                                      |
| Guarantee:      | 2 years                                                                                                                  |

## Connectors:

Side view:

DELTA-OPTI Monika Matysiak; https://www.delta.poznan.pl POL; 60-713 Poznań; Graniczna 10 e-mail: delta-opti@delta.poznan.pl; tel: +(48) 61 864 69 60

2024-04-20

M12D-W/RJ45-G

Dimensions: