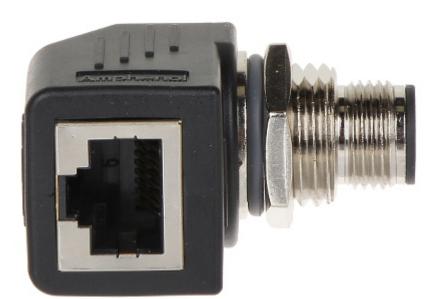

## User Manual Code: M12D-W/RJ45-G ANGULAR ADAPTER M12D-W/RJ45-G

| Connector type: | Angular adapter : RJ-45 socket / M12, 4-pin plug                                                                         |
|-----------------|--------------------------------------------------------------------------------------------------------------------------|
| Material:       | Metal / PET                                                                                                              |
| Main features:  | <ul> <li>Very easy and quick assembly</li> <li>"Index of Protection" : IP68 - M12</li> <li>Ethernet : Cat. 5e</li> </ul> |
| Weight:         | 0.035 kg                                                                                                                 |
| Dimensions:     | 40.8 x 30.7 x 23 mm                                                                                                      |
| Guarantee:      | 2 years                                                                                                                  |

## Connectors:

Side view:

DELTA-OPTI Monika Matysiak; https://www.delta.poznan.pl POL; 60-713 Poznań; Graniczna 10 e-mail: delta-opti@delta.poznan.pl; tel: +(48) 61 864 69 60

2024-04-20

M12D-W/RJ45-G

Dimensions: