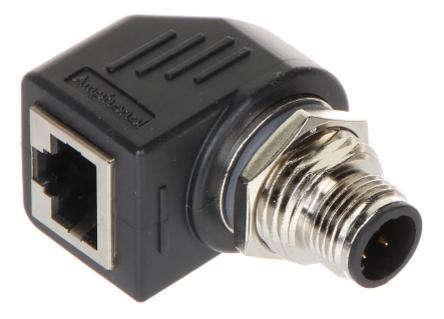

## User Manual Code: M12D-W/RJ45-G ANGULAR ADAPTER M12D-W/RJ45-G

| Connector type: | Angular adapter : RJ-45 socket / M12, 4-pin plug                                                                         |
|-----------------|--------------------------------------------------------------------------------------------------------------------------|
| Material:       | Metal / PET                                                                                                              |
| Main features:  | <ul> <li>Very easy and quick assembly</li> <li>"Index of Protection" : IP68 - M12</li> <li>Ethernet : Cat. 5e</li> </ul> |
| Weight:         | 0.035 kg                                                                                                                 |
| Dimensions:     | 40.8 x 30.7 x 23 mm                                                                                                      |
| Guarantee:      | 2 years                                                                                                                  |

## Connectors:

Side view:

DELTA-OPTI Monika Matysiak; https://www.delta.poznan.pl POL; 60-713 Poznań; Graniczna 10 e-mail: delta-opti@delta.poznan.pl; tel: +(48) 61 864 69 60

2024-04-20

M12D-W/RJ45-G

Dimensions: