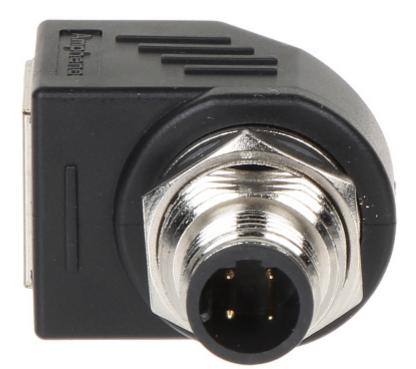

## User Manual Code: M12D-W/RJ45-G ANGULAR ADAPTER M12D-W/RJ45-G

| Connector type: | Angular adapter : RJ-45 socket / M12, 4-pin plug                                                                         |
|-----------------|--------------------------------------------------------------------------------------------------------------------------|
| Material:       | Metal / PET                                                                                                              |
| Main features:  | <ul> <li>Very easy and quick assembly</li> <li>"Index of Protection" : IP68 - M12</li> <li>Ethernet : Cat. 5e</li> </ul> |
| Weight:         | 0.035 kg                                                                                                                 |
| Dimensions:     | 40.8 x 30.7 x 23 mm                                                                                                      |
| Guarantee:      | 2 years                                                                                                                  |

## Connectors:

Side view:

DELTA-OPTI Monika Matysiak; https://www.delta.poznan.pl POL; 60-713 Poznań; Graniczna 10 e-mail: delta-opti@delta.poznan.pl; tel: +(48) 61 864 69 60

2024-04-20

M12D-W/RJ45-G

Dimensions: