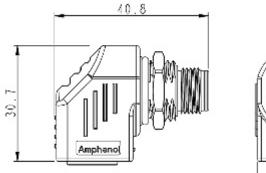

## User Manual Code: M12D-W/RJ45-G ANGULAR ADAPTER M12D-W/RJ45-G

| Connector type: | Angular adapter : RJ-45 socket / M12, 4-pin plug                                                                         |
|-----------------|--------------------------------------------------------------------------------------------------------------------------|
| Material:       | Metal / PET                                                                                                              |
| Main features:  | <ul> <li>Very easy and quick assembly</li> <li>"Index of Protection" : IP68 - M12</li> <li>Ethernet : Cat. 5e</li> </ul> |
| Weight:         | 0.035 kg                                                                                                                 |
| Dimensions:     | 40.8 x 30.7 x 23 mm                                                                                                      |
| Guarantee:      | 2 years                                                                                                                  |

## Connectors:

Side view:

DELTA-OPTI Monika Matysiak; https://www.delta.poznan.pl POL; 60-713 Poznań; Graniczna 10 e-mail: delta-opti@delta.poznan.pl; tel: +(48) 61 864 69 60

2024-04-20

M12D-W/RJ45-G

Dimensions: