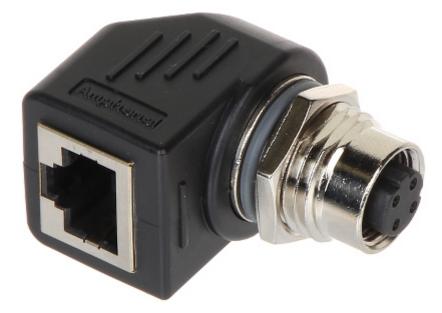

| Connector type: | Angular adapter : RJ-45 socket / M12, 4-pin socket |
|-----------------|----------------------------------------------------|
| Material:       | Metal / PET                                        |

## User Manual Code: M12D-G/RJ45-G ANGULAR ADAPTER M12D-G/RJ45-G

| Main features: | <ul> <li>Very easy and quick assembly</li> <li>"Index of Protection" : IP68 - M12</li> <li>Ethernet : Cat. 5e</li> </ul> |
|----------------|--------------------------------------------------------------------------------------------------------------------------|
| Weight:        | 0.036 kg                                                                                                                 |
| Dimensions:    | 40.1 x 30.7 x 23 mm                                                                                                      |
| Guarantee:     | 2 years                                                                                                                  |