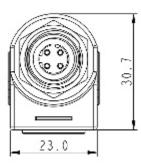

## User Manual Code: M12D-G/RJ45-G ANGULAR ADAPTER M12D-G/RJ45-G

| Main features: | <ul> <li>Very easy and quick assembly</li> <li>"Index of Protection" : IP68 - M12</li> <li>Ethernet : Cat. 5e</li> </ul> |
|----------------|--------------------------------------------------------------------------------------------------------------------------|
| Weight:        | 0.036 kg                                                                                                                 |
| Dimensions:    | 40.1 x 30.7 x 23 mm                                                                                                      |
| Guarantee:     | 2 years                                                                                                                  |

### Connectors:

DELTA-OPTI Monika Matysiak; https://www.delta.poznan.pl POL; 60-713 Poznań; Graniczna 10 e-mail: delta-opti@delta.poznan.pl; tel: +(48) 61 864 69 60

2024-04-18

M12D-G/RJ45-G

Dimensions:

M12D-G/RJ45-G