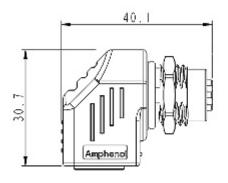

## User Manual Code: M12D-G/RJ45-G ANGULAR ADAPTER M12D-G/RJ45-G

| Main features: | <ul> <li>Very easy and quick assembly</li> <li>"Index of Protection" : IP68 - M12</li> <li>Ethernet : Cat. 5e</li> </ul> |
|----------------|--------------------------------------------------------------------------------------------------------------------------|
| Weight:        | 0.036 kg                                                                                                                 |
| Dimensions:    | 40.1 x 30.7 x 23 mm                                                                                                      |
| Guarantee:     | 2 years                                                                                                                  |

### Connectors:

DELTA-OPTI Monika Matysiak; https://www.delta.poznan.pl POL; 60-713 Poznań; Graniczna 10 e-mail: delta-opti@delta.poznan.pl; tel: +(48) 61 864 69 60

2024-04-18

M12D-G/RJ45-G

Dimensions:

M12D-G/RJ45-G