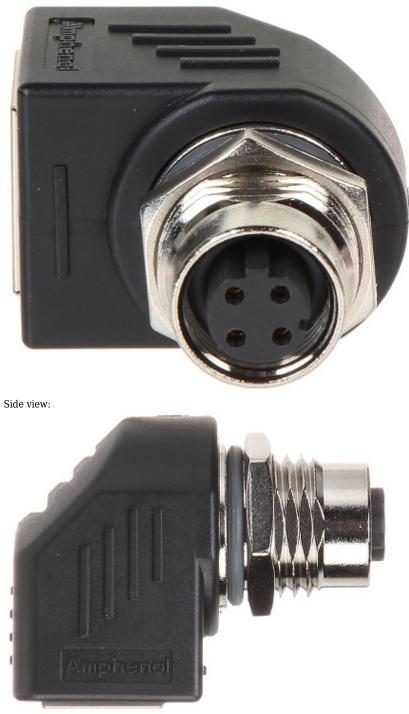

| Connector type: | Angular adapter : RJ-45 socket / M12, 4-pin socket |
|-----------------|----------------------------------------------------|
| Material:       | Metal / PET                                        |

## User Manual Code: M12D-G/RJ45-G ANGULAR ADAPTER M12D-G/RJ45-G

| Main features: | <ul> <li>Very easy and quick assembly</li> <li>"Index of Protection" : IP68 - M12</li> <li>Ethernet : Cat. 5e</li> </ul> |
|----------------|--------------------------------------------------------------------------------------------------------------------------|
| Weight:        | 0.036 kg                                                                                                                 |
| Dimensions:    | 40.1 x 30.7 x 23 mm                                                                                                      |
| Guarantee:     | 2 years                                                                                                                  |