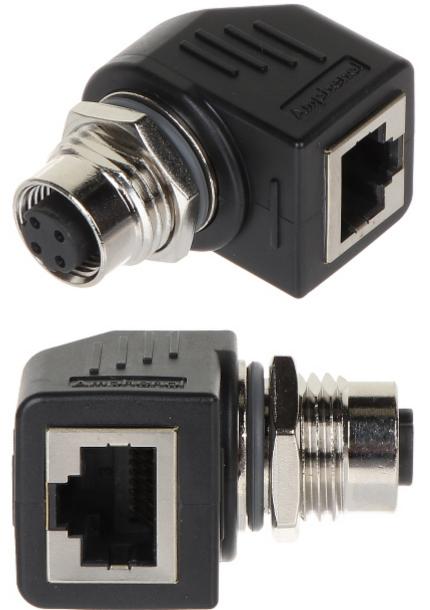

| Connector type: | Angular adapter : RJ-45 socket / M12, 4-pin socket |
|-----------------|----------------------------------------------------|
| Material:       | Metal / PET                                        |

## User Manual Code: M12D-G/RJ45-G ANGULAR ADAPTER M12D-G/RJ45-G

| Main features: | <ul> <li>Very easy and quick assembly</li> <li>"Index of Protection" : IP68 - M12</li> <li>Ethernet : Cat. 5e</li> </ul> |
|----------------|--------------------------------------------------------------------------------------------------------------------------|
| Weight:        | 0.036 kg                                                                                                                 |
| Dimensions:    | 40.1 x 30.7 x 23 mm                                                                                                      |
| Guarantee:     | 2 years                                                                                                                  |