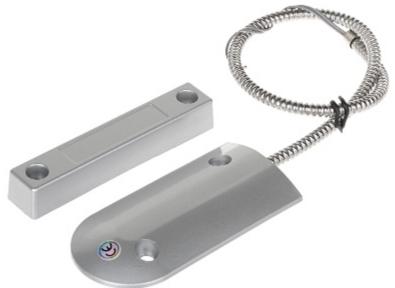

## User Manual

Code: KN-CA60B SIDE MAGNETIC CONTACT KN-CA60B

The magnetic contacts can be used wherever required for controlling the status of doors, windows and/or other movable elements, e.g. for protection or monitoring of access to particular sites, spaces, facilities, in automatic control systems, etc.

The contact is designed for surface mounting.

| Detection:                     | Opening the door or window                                                                            |
|--------------------------------|-------------------------------------------------------------------------------------------------------|
| Maximum reed switched voltage: | 20 V                                                                                                  |
| Maximal switched current:      | 10 mA                                                                                                 |
| Make distance:                 | 19 mm                                                                                                 |
| Break distance:                | 20 mm                                                                                                 |
| Main features:                 | <ul> <li>Rugged, metal sealed body</li> <li>NC output</li> <li>Length of the cables: 40 cm</li> </ul> |
| Color:                         | Silver                                                                                                |
| Weight:                        | 0.18 kg (total)                                                                                       |
| Dimensions:                    | 104 x 50 x 8.5 mm - Reed switch<br>104.5 x 19 x 16.3 mm - Magnet                                      |
| Guarantee:                     | 2 years                                                                                               |