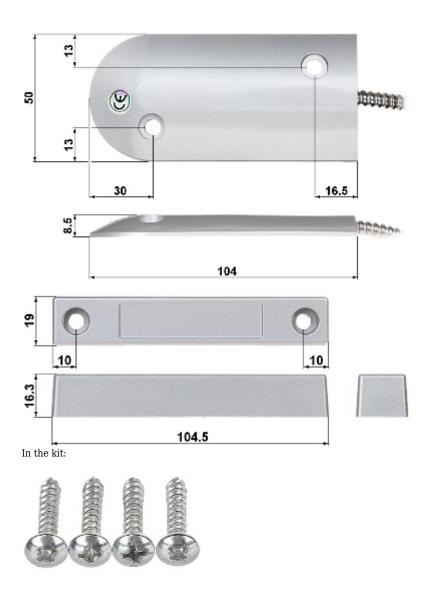

The contact is designed for surface mounting.

| Detection:                     | Opening the door or window                                                                            |
|--------------------------------|-------------------------------------------------------------------------------------------------------|
| Maximum reed switched voltage: | 20 V                                                                                                  |
| Maximal switched current:      | 10 mA                                                                                                 |
| Make distance:                 | 19 mm                                                                                                 |
| Break distance:                | 20 mm                                                                                                 |
| Main features:                 | <ul> <li>Rugged, metal sealed body</li> <li>NC output</li> <li>Length of the cables: 40 cm</li> </ul> |
| Color:                         | Silver                                                                                                |
| Weight:                        | 0.18 kg (total)                                                                                       |
| Dimensions:                    | 104 x 50 x 8.5 mm - Reed switch<br>104.5 x 19 x 16.3 mm - Magnet                                      |
| Guarantee:                     | 2 years                                                                                               |

Dimensions: