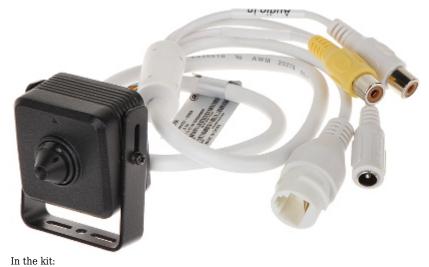

### User Manual Code: DH-IPC-HUM4231P-0280 IP CAMERA **DH-IPC-HUM4231P-0280** - 1080p 2.8 mm DAHUA

Indoor micro camera equipped with very good quality CMOS sensor. Camera is equipped with PINHOLE type lens, needs only a very small hole to get right field of view.

2024-05-04

DH-IPC-HUM4231P-0280

Camera connectors:

PACKAGE

Dimensions (L x W x H): 0x0x0 mm Gross Weight: 0 kg