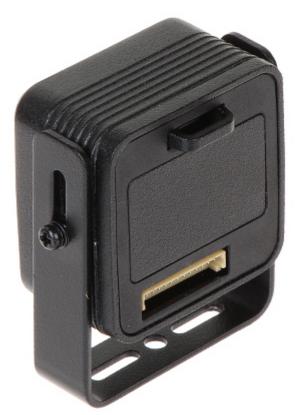

## User Manual Code: DH-IPC-HUM4231P-0280 IP CAMERA **DH-IPC-HUM4231P-0280** - 1080p 2.8 mm DAHUA

Camera is very small:

Side view:

Rear view:

DELTA-OPTI Monika Matysiak; https://www.delta.poznan.pl POL; 60-713 Poznań; Graniczna 10 e-mail: delta-opti@delta.poznan.pl; tel: +(48) 61 864 69 60