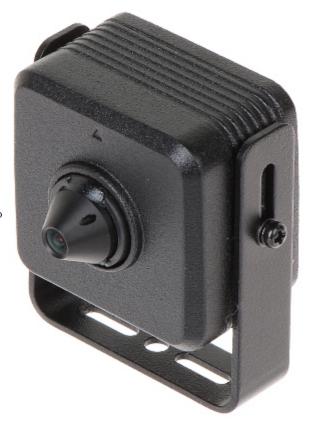

### User Manual Code: DH-IPC-HUM4231P-0280 IP CAMERA **DH-IPC-HUM4231P-0280** - 1080p 2.8 mm DAHUA

Indoor micro camera equipped with very good quality CMOS sensor. Camera is equipped with PINHOLE type lens, needs only a very small hole to get right field of view.