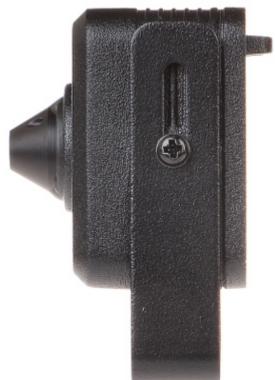

## User Manual Code: DH-IPC-HUM4231P-0280 IP CAMERA **DH-IPC-HUM4231P-0280** - 1080p 2.8 mm DAHUA

Camera is very small:

Side view:

Rear view:

DELTA-OPTI Monika Matysiak; https://www.delta.poznan.pl POL; 60-713 Poznań; Graniczna 10 e-mail: delta-opti@delta.poznan.pl; tel: +(48) 61 864 69 60