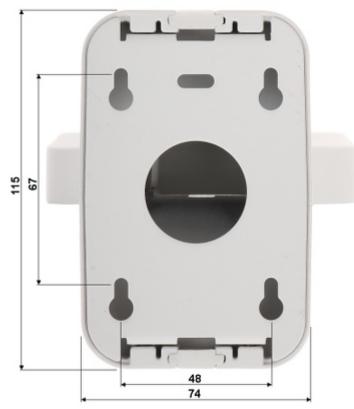

of operation is the most important factor.

The device must be secured against contact with caustic, staining and viscous fluids.



For outdoor use.



# User Manual

Code: BD-B173 CAMERA BRACKET **BD-B173** 

| Neck diameter:                  | Ø 110 mm           |
|---------------------------------|--------------------|
| Material:                       | Metal              |
| Color:                          | White              |
| Distance from mounting surface: | 65 mm              |
| Weight:                         | 0.46 kg            |
| Dimensions:                     | 175 x 110 x 115 mm |
| Guarantee:                      | 2 years            |

#### Camera mounting side view:



Side view:



User Manual
Code: BD-B173
CAMERA BRACKET BD-B173



#### Wall mounting side view:



In the kit:



## User Manual

Code: BD-B173 CAMERA BRACKET **BD-B173** 



PACKAGE

Dimensions (L x W x H): 0x0x0 mm

Gross Weight: 0 kg