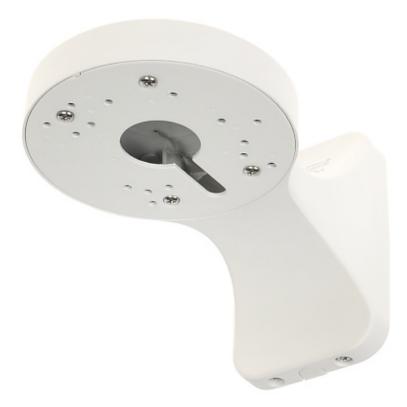

### User Manual

Code: BD-B173 CAMERA BRACKET **BD-B173** 

# User Manual

Code: BD-B173 CAMERA BRACKET **BD-B173** 

| Neck diameter:                  | Ø 110 mm           |
|---------------------------------|--------------------|
| Material:                       | Metal              |
| Color:                          | White              |
| Distance from mounting surface: | 65 mm              |
| Weight:                         | 0.46 kg            |
| Dimensions:                     | 175 x 110 x 115 mm |
| Guarantee:                      | 2 years            |