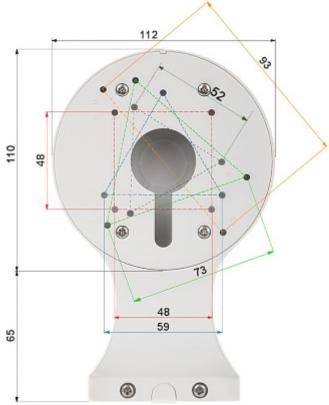

# User Manual

Code: BD-B173 CAMERA BRACKET **BD-B173** 

| Neck diameter:                  | Ø 110 mm           |
|---------------------------------|--------------------|
| Material:                       | Metal              |
| Color:                          | White              |
| Distance from mounting surface: | 65 mm              |
| Weight:                         | 0.46 kg            |
| Dimensions:                     | 175 x 110 x 115 mm |
| Guarantee:                      | 2 years            |

#### Camera mounting side view:

Side view:

User Manual
Code: BD-B173
CAMERA BRACKET BD-B173