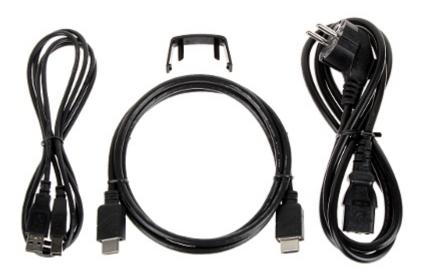

2024-04-24

IIYAMA-G2530HSU-B1

PACKAGE

Dimensions (L x W x H): 0x0x0 mm Gross Weight: 0 kg