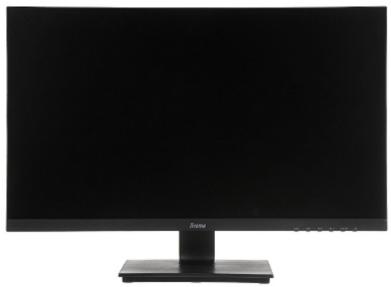

|
| Power supply:              | 230 V AC                                                                                      |
| Power consumption:         | <ul> <li>18 W (typical)</li> <li>0.5 W (in standby mode)</li> </ul>                           |
| Weight:                    | 3.9 kg                                                                                        |
| Dimensions:                | <ul> <li>558 x 401 x 197 mm (with stand)</li> <li>558 x 330 x 52.5 (without stand)</li> </ul> |
| Manufacturer / Brand:      | IIYAMA                                                                                        |
| Guarantee:                 | 2 years                                                                                       |



OSD menu control keys:



IIYAMA-G2530HSU-B1





Side view:



Rear view:



DELTA-OPTI Monika Matysiak; https://www.delta.poznan.pl POL; 60-713 Poznań; Graniczna 10 e-mail: delta-opti@delta.poznan.pl; tel: +(48) 61 864 69 60

2024-04-24

IIYAMA-G2530HSU-B1





Monitor connectors:



Dimensions:





DELTA-OPTI Monika Matysiak; https://www.delta.poznan.pl POL; 60-713 Poznań; Graniczna 10 e-mail: delta-opti@delta.poznan.pl; tel: +(48) 61 864 69 60

2024-04-24

IIYAMA-G2530HSU-B1





PACKAGE

Dimensions (L x W x H): 0x0x0 mm Gross Weight: 0 kg