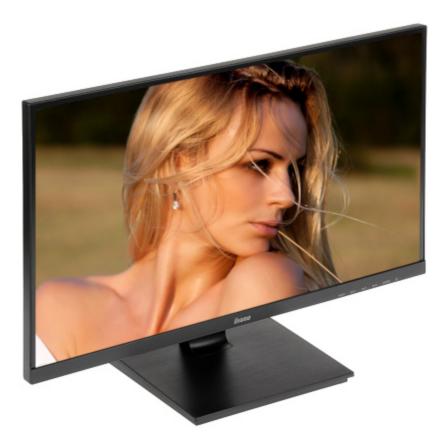

t under warranty.

Turn off the device before transporting it.

Prior to connecting the device to a power source check whether the supplied voltage is consistent with rated voltage specified in the user manual.

#### Proper product disposal:

A marking of a crossed out waste bin indicates that the product may not be disposed together with other household waste in the entire EU. To avoid possible damage to the natural environment of health due to uncontrolled waste disposal, therefore, it should be handed over for recycling, propagating in this way sustainable use of natural resources.

To return a worn-out product, use a collection and disposal system of this type of equipment or contact a seller from whom it was purchased. He will then be recycled in an environmentally-friendly way.







| Screen size:                | 24.5 "                                                                                                                                                                                                                                            |
|-----------------------------|---------------------------------------------------------------------------------------------------------------------------------------------------------------------------------------------------------------------------------------------------|
| Native resolution:          | 1920 x 1080 px