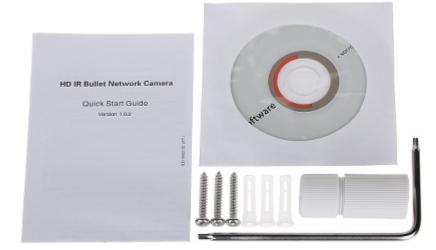

2024-04-26

BCS-TIP5501IR-V-V

In the kit:

PACKAGE

Dimensions (L x W x H): 0x0x0 mm Gross Weight: 0 kg

DELTA-OPTI Monika Matysiak; https://www.delta.poznan.pl POL; 60-713 Poznań; Graniczna 10 e-mail: delta-opti@delta.poznan.pl; tel: +(48) 61 864 69 60