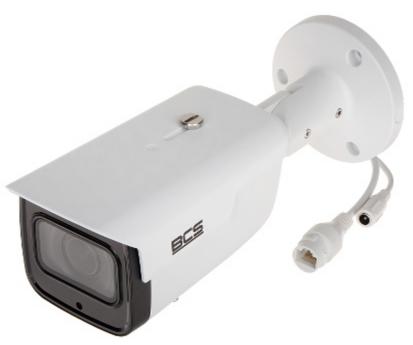

IP camera with efficient H.264 / H.265 image compression algorithm for clear and smooth video streaming at maximal resolution of 2592 x 1944 (5.0 MPx). Due to above it is perfect solution for surveillance systems requiring persons or vehicles recognition.

The used motozoom lens with  $2.7 \dots 13.5$  mm focal length allows to remote view angle adjustment. PoE powering possibility, compatible with the 802.3at standard makes the device more universal and easier to install.

The range of IR illumination according to the manufacturer data, depends on outer conditions (visibility - air transparency, environment, wall colors ie. scene reflectance). Camera is according to IP66 Index of Protection norm.

Front view:

Side view:

Bottom view (after remove the cover):

Mounting side view:

DELTA-OPTI Monika Matysiak; https://www.delta.poznan.pl POL; 60-713 Poznań; Graniczna 10 e-mail: delta-opti@delta.poznan.pl; tel: +(48) 61 864 69 60