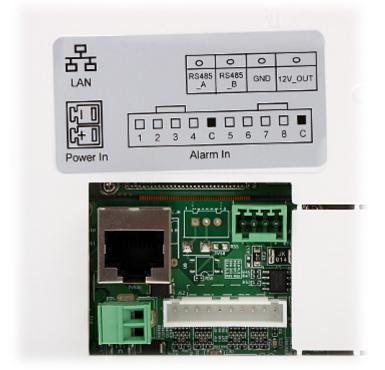

Front view:

Rear view:

DELTA-OPTI Monika Matysiak; https://www.delta.poznan.pl POL; 60-713 Poznań; Graniczna 10 e-mail: delta-opti@delta.poznan.pl; tel: +(48) 61 864 69 60

2024-04-28

Connectors view:

Memory card slot:

support 8 alarm inputs. ATTENTION! The device does not support the Dahua analogue system.

| Compatibility:   | Interphone installation - DAHUA IP Protocol                                                                                                                                                                                                                                                                                                                                                                                                                                                                                                                                                  |
|------------------|----------------------------------------------------------------------------------------------------------------------------------------------------------------------------------------------------------------------------------------------------------------------------------------------------------------------------------------------------------------------------------------------------------------------------------------------------------------------------------------------------------------------------------------------------------------------------------------------|
| Shield:          | 7 " TFT-LCD color matrix                                                                                                                                                                                                                                                                                                                                                                                                                                                                                                                                                                     |
| Resolution:      | 800 x 480                                                                                                                                                                                                                                                                                                                                                                                                                                                                                                                                                                                    |
| Internal memory: | -                                                                                                                                                                                                                                                                                                                                                                                                                                                                                                                                                                                            |
| Main features:   | <ul> <li>Memory card slot - max. 32 GB,</li> <li>Microphone built-in,</li> <li>Speakers built-in,</li> <li>Bidirectional communication,</li> <li>Smooth adjustment of monitor parameters: image brightness, ring tone volume and conversation volume,</li> <li>Automatically capture and save images if there is no response to the doorbell,</li> <li>Records a short video message if there is no response to the doorbell button,</li> <li>IP Dahua cameras support,</li> <li>The ability of direct communication between two or more panels,</li> <li>Admin password : 888888</li> </ul> |
| Controlling:     | capacitive touch screen                                                                                                                                                                                                                                                                                                                                                                                                                                                                                                                                                                      |
| Alarm inputs:    | 8                                                                                                                                                                                                                                                                                                                                                                                                                                                                                                                                                                                            |
| Power supply:    | • 12 V DC / 580 mA,<br>• 24 V PoE - DAHUA IP Protocol                                                                                                                                                                                                                                                                                                                                                                                                                                                                                                                                        |
| Operation temp:  | -10 °C 60 °C                                                                                                                                                                                                                                                                                                                                                                                                                                                                                                                                                                                 |
| Color:           | Gold                                                                                                                                                                                                                                                                                                                                                                                                                                                                                                                                                                                         |
| Weight:          | 0.546 kg                                                                                                                                                                                                                                                                                                                                                                                                                                                                                                                                                                                     |
| Dimensions:      | 200 x 137 x 33 mm                                                                                                                                                                                                                                                                                                                                                                                                                                                                                                                                                                            |