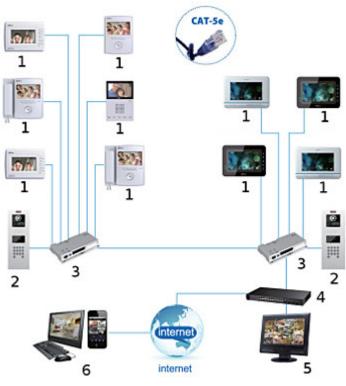

DELTA-OPTI Monika Matysiak; https://www.delta.poznan.pl POL; 60-713 Poznań; Graniczna 10 e-mail: delta-opti@delta.poznan.pl; tel: +(48) 61 864 69 60

2024-04-28

In the kit:

Example of application:

DELTA-OPTI Monika Matysiak; https://www.delta.poznan.pl POL; 60-713 Poznań; Graniczna 10 e-mail: delta-opti@delta.poznan.pl; tel: +(48) 61 864 69 60

2024-04-28

1. INDOOR PANEL

2. Video doorphone 3. DHI-VTNS1060A

4. Hub / Switch

5. System management center

6. Remote client

PACKAGE

Dimensions (L x W x H): 0x0x0 mm Gross Weight: 0 kg