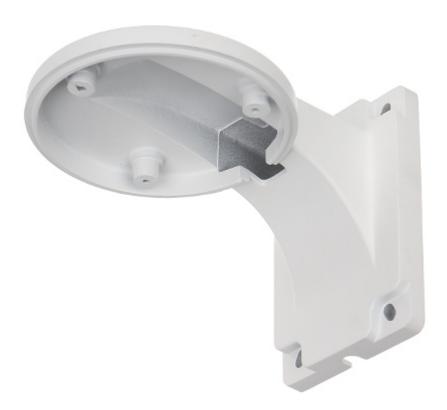

## User Manual

Code: BD-WB15
CAMERA BRACKET **BD-WB15** 

For outdoor use.

User Manual
Code: BD-WB15
CAMERA BRACKET BD-WB15

| Mounting holes distance:        | 69 mm              |
|---------------------------------|--------------------|
| Number of holes:                | 3                  |
| Neck diameter:                  | Ø 110 mm           |
| Material:                       | Aluminum           |
| Color:                          | White              |
| Distance from mounting surface: | 53 mm              |
| Weight:                         | 0.26 kg            |
| Dimensions:                     | 163 x 110 x 119 mm |
| Guarantee:                      | 2 years            |