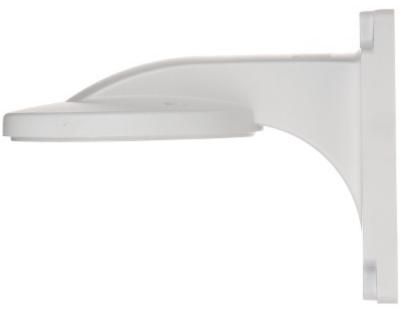

### Camera mounting side view:

Side view:

User Manual
Code: BD-WB15
CAMERA BRACKET BD-WB15