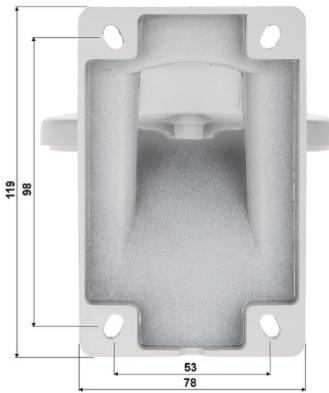

### $Wall\ mounting\ side\ view:$

In the kit:

For outdoor use.

User Manual
Code: BD-WB15
CAMERA BRACKET BD-WB15

| Mounting holes distance:        | 69 mm              |
|---------------------------------|--------------------|
| Number of holes:                | 3                  |
| Neck diameter:                  | Ø 110 mm           |
| Material:                       | Aluminum           |
| Color:                          | White              |
| Distance from mounting surface: | 53 mm              |
| Weight:                         | 0.26 kg            |
| Dimensions:                     | 163 x 110 x 119 mm |
| Guarantee:                      | 2 years            |