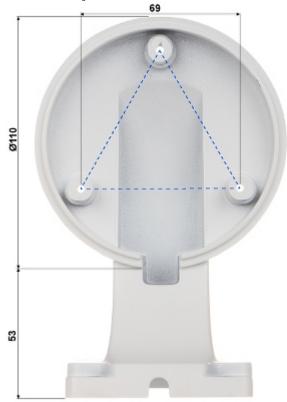

For outdoor use.

User Manual
Code: BD-WB15
CAMERA BRACKET BD-WB15

| Mounting holes distance:        | 69 mm              |
|---------------------------------|--------------------|
| Number of holes:                | 3                  |
| Neck diameter:                  | Ø 110 mm           |
| Material:                       | Aluminum           |
| Color:                          | White              |
| Distance from mounting surface: | 53 mm              |
| Weight:                         | 0.26 kg            |
| Dimensions:                     | 163 x 110 x 119 mm |
| Guarantee:                      | 2 years            |