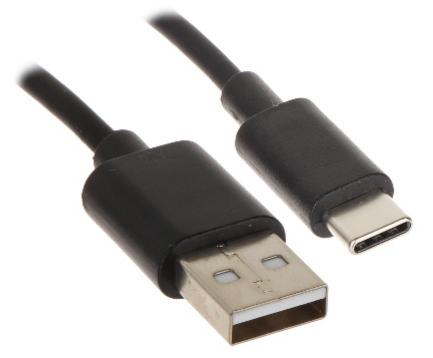

The high quality cable is suitable for fast data synchronization (up to 480 Mbps) and charging (up to 3A/36W).

| Cable:               | USB-C plug / USB-A plug |
|----------------------|-------------------------|
| Material:            | PVC                     |
| Length of the cable: | 1.0 m                   |

## User Manual Code: USB-W-C/USB-W-1M/B CABLE USB-W-C/USB-W-1M/B 1.0 m

| Color:          | Black                                                                                                                                                              |
|-----------------|--------------------------------------------------------------------------------------------------------------------------------------------------------------------|
| USB standard:   | 2.0                                                                                                                                                                |
| Main features:  | <ul> <li>High noise immunity</li> <li>100% copper conductor</li> <li>2 x Cu - AWG 30 : Data + 2 x Cu - AWG 24 : Power supply</li> <li>Solid workmanship</li> </ul> |
| Cable diameter: | ~ 3 mm                                                                                                                                                             |
| Weight:         | 0.023 kg                                                                                                                                                           |
| Guarantee:      | 2 years                                                                                                                                                            |

## Cable connectors:

PACKAGE

Dimensions (L x W x H): 0x0x0 mm Gross Weight: 0 kg

DELTA-OPTI Monika Matysiak; https://www.delta.poznan.pl POL; 60-713 Poznań; Graniczna 10 e-mail: delta-opti@delta.poznan.pl; tel: +(48) 61 864 69 60