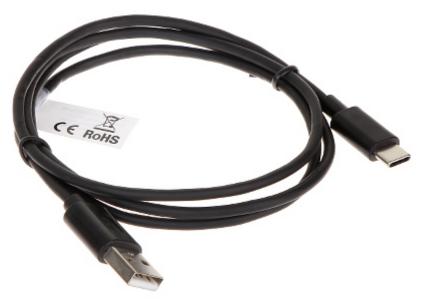

The high quality cable is suitable for fast data synchronization (up to 480 Mbps) and charging (up to 3A/36W).

| Cable:               | USB-C plug / USB-A plug |
|----------------------|-------------------------|
| Material:            | PVC                     |
| Length of the cable: | 1.0 m                   |

## User Manual Code: USB-W-C/USB-W-1M/B CABLE USB-W-C/USB-W-1M/B 1.0 m

| Color:          | Black                                                                                                                                                              |
|-----------------|--------------------------------------------------------------------------------------------------------------------------------------------------------------------|
| USB standard:   | 2.0                                                                                                                                                                |
| Main features:  | <ul> <li>High noise immunity</li> <li>100% copper conductor</li> <li>2 x Cu - AWG 30 : Data + 2 x Cu - AWG 24 : Power supply</li> <li>Solid workmanship</li> </ul> |
| Cable diameter: | ~ 3 mm                                                                                                                                                             |
| Weight:         | 0.023 kg                                                                                                                                                           |
| Guarantee:      | 2 years                                                                                                                                                            |

## Cable connectors:

PACKAGE

Dimensions (L x W x H): 0x0x0 mm Gross Weight: 0 kg

DELTA-OPTI Monika Matysiak; https://www.delta.poznan.pl POL; 60-713 Poznań; Graniczna 10 e-mail: delta-opti@delta.poznan.pl; tel: +(48) 61 864 69 60