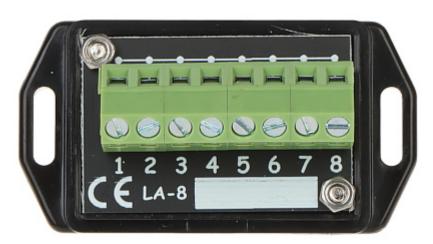

Code: LA-8
UNIVERSAL DISTRIBUTOR **LA-8** 

Connectors:

Top view:

Schematic diagram:

Code: LA-8
UNIVERSAL DISTRIBUTOR **LA-8** 

Mounting side view:

PACKAGE

Dimensions (L x W x H): 0x0x0 mm