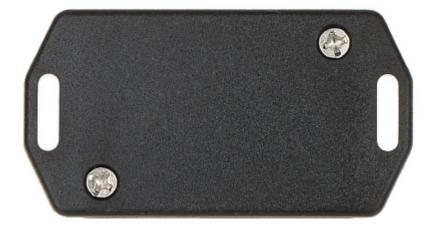

Code: LA-8
UNIVERSAL DISTRIBUTOR **LA-8** 

Connectors:

Top view:

Schematic diagram:

Code: LA-8
UNIVERSAL DISTRIBUTOR **LA-8** 

Mounting side view:

PACKAGE

Dimensions (L x W x H): 0x0x0 mm