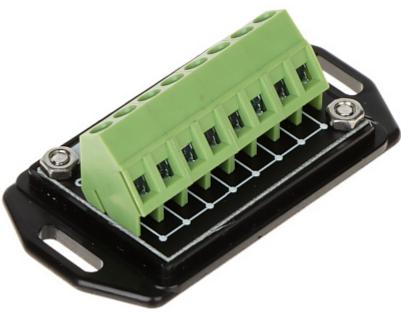

Code: LA-8
UNIVERSAL DISTRIBUTOR **LA-8** 

Connectors:

Top view:

Schematic diagram:

Code: LA-8
UNIVERSAL DISTRIBUTOR **LA-8** 

Mounting side view:

PACKAGE

Dimensions (L x W x H): 0x0x0 mm