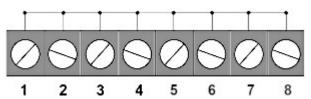

Code: LA-8
UNIVERSAL DISTRIBUTOR **LA-8** 

The LA-8 distributor enables fast and ordered connection of wires in a situation where a large number of wires is intended for one terminal. All terminals are connected to each other. The LA-8 distributor is great for low-voltage installations, eg alarm systems, doorphone systems, etc.

This product is ideally suited for ordering cabling in alarm installations, where we connect many detectors, relay modules and other devices to one power terminal +12V or COM.

| Number of terminal pairs: | 1                                                                                                                                                                        |
|---------------------------|--------------------------------------------------------------------------------------------------------------------------------------------------------------------------|
| Number of terminals:      | 8                                                                                                                                                                        |
| Maximal current:          | 16 A                                                                                                                                                                     |
| Protection type:          | 1                                                                                                                                                                        |
| Connectors type:          | Terminals                                                                                                                                                                |
| Main features:            | <ul> <li>Inseparable, numbered cable terminals</li> <li>A white rectangle allows to describe with a marker</li> <li>Can be mounted using screws or cable ties</li> </ul> |
| Housing type:             | РСВ                                                                                                                                                                      |
| Weight:                   | 0.02 kg                                                                                                                                                                  |
| Dimensions:               | 65 x 35 x 22 mm                                                                                                                                                          |
| Manufacturer / Brand:     | DELTA                                                                                                                                                                    |
| Guarantee:                | 3 years                                                                                                                                                                  |

Code: LA-8
UNIVERSAL DISTRIBUTOR **LA-8** 

Connectors:

Top view:

Schematic diagram:

Code: LA-8
UNIVERSAL DISTRIBUTOR **LA-8** 

Mounting side view:

PACKAGE

Dimensions (L x W x H): 0x0x0 mm