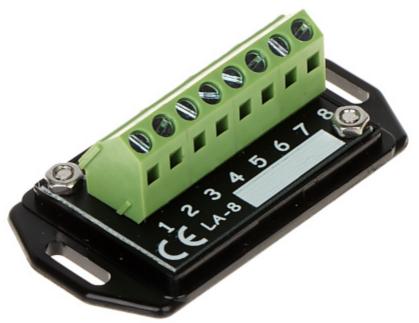

Code: LA-8
UNIVERSAL DISTRIBUTOR **LA-8** 

The LA-8 distributor enables fast and ordered connection of wires in a situation where a large number of wires is intended for one terminal. All terminals are connected to each other. The LA-8 distributor is great for low-voltage installations, eg alarm systems, doorphone systems, etc.

This product is ideally suited for ordering cabling in alarm installations, where we connect many detectors, relay modules and other devices to one power terminal +12V or COM.

| Number of terminal pairs: | 1                                                                                                                                                                        |
|---------------------------|--------------------------------------------------------------------------------------------------------------------------------------------------------------------------|
| Number of terminals:      | 8                                                                                                                                                                        |
| Maximal current:          | 16 A                                                                                                                                                                     |
| Protection type:          | 1                                                                                                                                                                        |
| Connectors type:          | Terminals                                                                                                                                                                |
| Main features:            | <ul> <li>Inseparable, numbered cable terminals</li> <li>A white rectangle allows to describe with a marker</li> <li>Can be mounted using screws or cable ties</li> </ul> |
| Housing type:             | РСВ                                                                                                                                                                      |
| Weight:                   | 0.02 kg                                                                                                                                                                  |
| Dimensions:               | 65 x 35 x 22 mm                                                                                                                                                          |
| Manufacturer / Brand:     | DELTA                                                                                                                                                                    |
| Guarantee:                | 3 years                                                                                                                                                                  |

Code: LA-8
UNIVERSAL DISTRIBUTOR **LA-8** 

Connectors:

Top view:

Schematic diagram:

Code: LA-8
UNIVERSAL DISTRIBUTOR **LA-8** 

Mounting side view:

PACKAGE

Dimensions (L x W x H): 0x0x0 mm