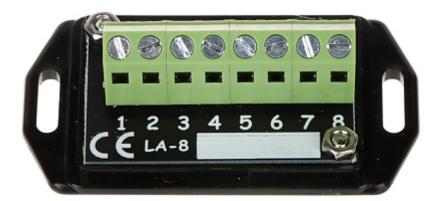

Code: LA-8
UNIVERSAL DISTRIBUTOR **LA-8** 

The LA-8 distributor enables fast and ordered connection of wires in a situation where a large number of wires is intended for one terminal. All terminals are connected to each other. The LA-8 distributor is great for low-voltage installations, eg alarm systems, doorphone systems, etc.

This product is ideally suited for ordering cabling in alarm installations, where we connect many detectors, relay modules and other devices to one power terminal +12V or COM.

| Number of terminal pairs: | 1                                                                                                                                                                        |
|---------------------------|--------------------------------------------------------------------------------------------------------------------------------------------------------------------------|
| Number of terminals:      | 8                                                                                                                                                                        |
| Maximal current:          | 16 A                                                                                                                                                                     |
| Protection type:          | 1                                                                                                                                                                        |
| Connectors type:          | Terminals                                                                                                                                                                |
| Main features:            | <ul> <li>Inseparable, numbered cable terminals</li> <li>A white rectangle allows to describe with a marker</li> <li>Can be mounted using screws or cable ties</li> </ul> |
| Housing type:             | РСВ                                                                                                                                                                      |
| Weight:                   | 0.02 kg                                                                                                                                                                  |
| Dimensions:               | 65 x 35 x 22 mm                                                                                                                                                          |
| Manufacturer / Brand:     | DELTA                                                                                                                                                                    |
| Guarantee:                | 3 years                                                                                                                                                                  |

Code: LA-8
UNIVERSAL DISTRIBUTOR **LA-8** 

Connectors:

Top view:

Schematic diagram:

Code: LA-8
UNIVERSAL DISTRIBUTOR **LA-8** 

Mounting side view:

PACKAGE

Dimensions (L x W x H): 0x0x0 mm