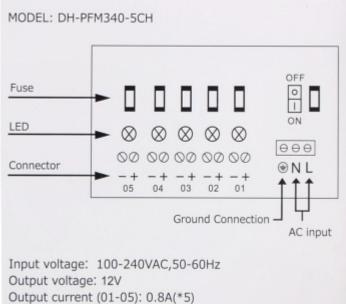

## User Manual Code: PFM340-5CH switching adapter **PFM340-5CH** dahua

| Adapter type:                          | Switching                                    |
|----------------------------------------|----------------------------------------------|
| Output voltage:                        | 12 V DC                                      |
| Output voltage adjustment:             | -                                            |
| Max. output current (total):           | 4 A                                          |
| Max. output current for single output: | 0.8 A                                        |
| Outputs protection:                    | 2.5 A Glass Fuse                             |
| LED indication:                        | ¥                                            |
| Protection:                            | • Overload<br>• Overvoltage<br>• Overvoltage |
| Input voltage:                         | 90 264 V                                     |
| Power:                                 | 48 W (max)                                   |
| Number of outputs:                     | 5                                            |
| Connector type:                        | Cable terminals                              |
| Housing type:                          | Metal, wall-mounted                          |
| Key closed:                            | ¥                                            |
| Operation temp. / Relative humidity:   | -20 45 °C / < 90 %                           |
| Weight:                                | 0.9 kg                                       |
| Dimensions:                            | 165 x 165 x 50 mm                            |
| Manufacturer / Brand:                  | DAHUA                                        |