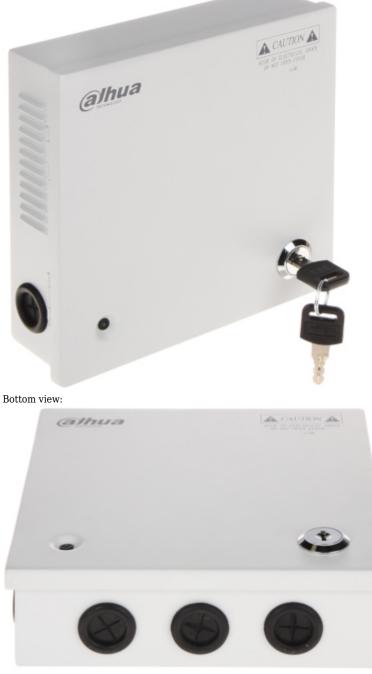

## Power Distribution Box

Output power: 48W

Power adaptor with closed cover:

DELTA-OPTI Monika Matysiak; https://www.delta.poznan.pl POL; 60-713 Poznań; Graniczna 10 e-mail: delta-opti@delta.poznan.pl; tel: +(48) 61 864 69 60

Rear view:

DELTA-OPTI Monika Matysiak; https://www.delta.poznan.pl POL; 60-713 Poznań; Graniczna 10 e-mail: delta-opti@delta.poznan.pl; tel: +(48) 61 864 69 60

2024-04-23

PACKAGE

Dimensions (L x W x H): 0x0x0 mm Gross Weight: 0 kg