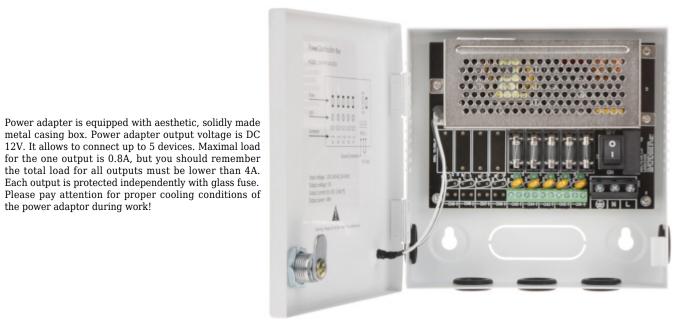

l as persons inexperienced in operation or not competent to operate of such device, unless the operation is supervised by a person responsible for their safety or in line with instructions for use provided by such person.

It is forbidden to touch the plug with wet hands! Pull the plug, never the cable, to pull out the plug from a socket.

The device is to be used exclusively according to its use described in this manual. Use of accessories not recommended by the manufacturer of the device may cause fire, electric shock or injuries.

Marking of a lightning inside a equilateral triangle signifies presence of dangerous voltage, contained under the cover of the device. It may be dangerous for user's life and health.





## User Manual Code: PFM340-5CH switching adapter **PFM340-5CH** dahua



| Adapter type:                          | Switching                                    |
|----------------------------------------|----------------------------------------------|
| Output voltage:                        | 12 V DC                                      |
| Output voltage adjustment:             | -                                            |
| Max. output current (total):           | 4 A                                          |
| Max. output current for single output: | 0.8 A                                        |
| Outputs protection:                    | 2.5 A Glass Fuse                             |
| LED indication:                        | ¥                                            |
| Protection:                            | • Overload<br>• Overvoltage<br>• Ov