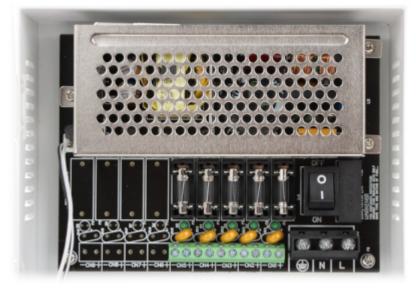

| Cable terminals                              |
| Housing type:                          | Metal, wall-mounted                          |
| Key closed:                            | ¥                                            |
| Operation temp. / Relative humidity:   | -20 45 °C / < 90 %                           |
| Weight:                                | 0.9 kg                                       |
| Dimensions:                            | 165 x 165 x 50 mm                            |
| Manufacturer / Brand:                  | DAHUA                                        |



DELTA-OPTI Monika Matysiak; https://www.delta.poznan.pl POL; 60-713 Poznań; Graniczna 10 e-mail: delta-opti@delta.poznan.pl; tel: +(48) 61 864 69 60



Guarantee:

3 years

## Internal view of the housing:



## Power Distribution Box



Output power: 48W

Power adaptor with closed cover:



DELTA-OPTI Monika Matysiak; https://www.delta.poznan.pl POL; 60-713 Poznań; Graniczna 10 e-mail: delta-opti@delta.poznan.pl; tel: +(48) 61 864 69 60





Rear view:



DELTA-OPTI Monika Matysiak; https://www.delta.poznan.pl POL; 60-713 Poznań; Graniczna 10 e-mail: delta-opti@delta.poznan.pl; tel: +(48) 61 864 69 60

2024-04-23







PACKAGE

Dimensions (L x W x H): 0x0x0 mm Gross Weight: 0 kg



DELTA-OPTI Monika Matysiak; https://www.delta.poznan.pl POL; 60-713 Poznań; Graniczna 10 e-mail: delta-opti@delta.poznan.pl; tel: +(48) 61 864 69 60

2024-04-23