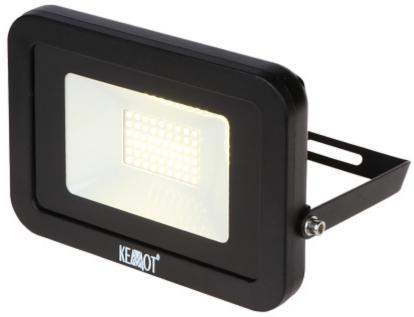

Reflektor do zastosowań zarówno wewnętrznych, jak i zewnętrznych. Nieporównywalnie większa żywotność diod LED w stosunku do tradycyjnej żarówki halogenowej zapewnia tanią i bezawaryjną pracę. Zastosowanie wielu diod LED umożliwia lepsze odprowadzenie ciepła, a przez to dłuższą żywotność reflektora oraz pozwala uzyskać równomierny strumień świetlny.

| Strumień świetlny:     | 4500 lm                                                                                           |
|------------------------|---------------------------------------------------------------------------------------------------|
| Kąt świecenia:         | 120 °                                                                                             |
| Barwa światła:         | Neutralna, 4000 K                                                                                 |
| Wyłącznik zmierzchowy: | -                                                                                                 |
| Zasilanie:             | 220 240 V AC                                                                                      |
| Moc czynna:            | 50 W                                                                                              |
| Współczynnik mocy:     | > 0.9                                                                                             |
| CRI:                   | > 70                                                                                              |
| Wybrane cechy:         | <ul> <li>Diody LED SMD 2835</li> <li>Żywotność LED 20 000 h</li> <li>Solidne wykonanie</li> </ul> |
| Obudowa:               | Aluminium                                                                                         |
| Klasa szczelności:     | IP65                                                                                              |
| Temperatura pracy:     | -20 °C 40 °C                                                                                      |
| Waga:                  | 0.92 kg                                                                                           |
| Wymiary:               | 215 x 170 x 30 mm                                                                                 |
| Producent / Marka:     | КЕМОТ                                                                                             |
| Gwarancja:             | 2 lata                                                                                            |