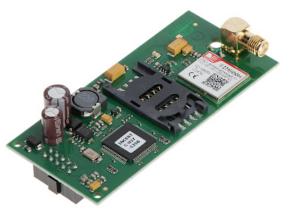

The JA-190Y GSM communication module allows to manage the alarm control panel via the voice menu and events indication via SMS and voice messages sent directly from the control panel to the system administrator.

## User Manual Code: JA-190Y GSM COMMUNICATION MODULE **JA-190Y** JABLOTRON

| Support:                   | JA-100K, JA-100KR                                                                                                                                                                                                     |
|----------------------------|-----------------------------------------------------------------------------------------------------------------------------------------------------------------------------------------------------------------------|
| Main features:             | <ul> <li>The attached SIM card with a subscription plan adapted to the needs of the device</li> <li>Phone notification : Voice message, SMS</li> <li>Remote control of the system state via mobile phone</li> </ul>   |
| Compliance with standards: | EN 50131-1, EN 50131-3, EN 50131-10, EN 50136-1, EN 50136-2, ANSI SIA DC-09, T<br>031, EN 60950-1, ETSI EN 301 489-1, ETSI EN 301 489-7, EN 55022, EN 50130-4,<br>ETSI EN 301 419-1, ETSI EN 301 511, ETSI EN 300 089 |
| Power supply:              | 12 V DC (from alarm control panel)                                                                                                                                                                                    |
| Current consumption:       | < 40 mA (operation)<br>< 750 mA (max)                                                                                                                                                                                 |
| Weight:                    | 0.023 kg                                                                                                                                                                                                              |
| Dimensions:                | 83 x 39 x 25 mm                                                                                                                                                                                                       |
| Manufacturer / Brand:      | JABLOTRON                                                                                                                                                                                                             |
| Guarantee:                 | 2 years                                                                                                                                                                                                               |