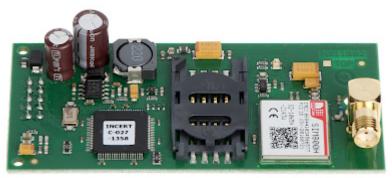

## User Manual Code: JA-190Y GSM COMMUNICATION MODULE **JA-190Y** JABLOTRON

| Support:                   | JA-100K, JA-100KR                                                                                                                                                                                                     |
|----------------------------|-----------------------------------------------------------------------------------------------------------------------------------------------------------------------------------------------------------------------|
| Main features:             | <ul> <li>The attached SIM card with a subscription plan adapted to the needs of the device</li> <li>Phone notification : Voice message, SMS</li> <li>Remote control of the system state via mobile phone</li> </ul>   |
| Compliance with standards: | EN 50131-1, EN 50131-3, EN 50131-10, EN 50136-1, EN 50136-2, ANSI SIA DC-09, T<br>031, EN 60950-1, ETSI EN 301 489-1, ETSI EN 301 489-7, EN 55022, EN 50130-4,<br>ETSI EN 301 419-1, ETSI EN 301 511, ETSI EN 300 089 |
| Power supply:              | 12 V DC (from alarm control panel)                                                                                                                                                                                    |
| Current consumption:       | < 40 mA (operation)<br>< 750 mA (max)                                                                                                                                                                                 |
| Weight:                    | 0.023 kg                                                                                                                                                                                                              |
| Dimensions:                | 83 x 39 x 25 mm                                                                                                                                                                                                       |
| Manufacturer / Brand:      | JABLOTRON                                                                                                                                                                                                             |
| Guarantee:                 | 2 years                                                                                                                                                                                                               |