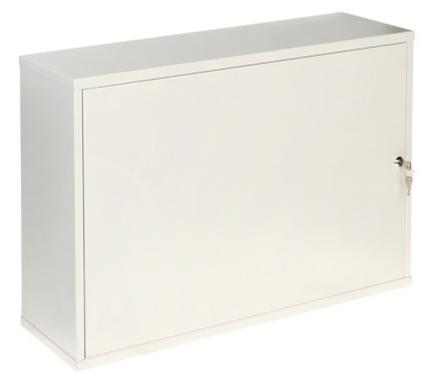

# User Manual Code: TPR-8/ST ENCLOSURE **TPR-8/ST** 700 x 500 x 200 mm

| In package:                  | 2 keys                                                           |
|------------------------------|------------------------------------------------------------------|
| Material:                    | Steel - powder painted                                           |
| Color:                       | White - RAL9003                                                  |
| Mounting plate:              | <b>*</b>                                                         |
| Main features:               | Cable entries are placed from the top and bottom : $2 \ge 7 pcs$ |
| Weight:                      | 8.05 kg                                                          |
| Housing external dimensions: | 700 x 500 x 200 mm                                               |
| Internal dimensions:         | 645 x 445 x 173 mm                                               |
| Guarantee:                   | 2 years                                                          |