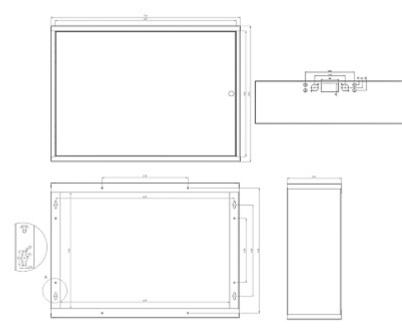

|
| Main features:               | Cable entries are placed from the top and bottom : $2 \ge 7 pcs$ |
| Weight:                      | 8.05 kg                                                          |
| Housing external dimensions: | 700 x 500 x 200 mm                                               |
| Internal dimensions:         | 645 x 445 x 173 mm                                               |
| Guarantee:                   | 2 years                                                          |

### Internal view of the housing:



Wall mounting side view:



DELTA-OPTI Monika Matysiak; https://www.delta.poznan.pl POL; 60-713 Poznań; Graniczna 10 e-mail: delta-opti@delta.poznan.pl; tel: +(48) 61 864 69 60

2024-04-27





#### Dimensions:



## In the kit:



DELTA-OPTI Monika Matysiak; https://www.delta.poznan.pl POL; 60-713 Poznań; Graniczna 10 e-mail: delta-opti@delta.poznan.pl; tel: +(48) 61 864 69 60

### 2024-04-27

TPR-8/ST





PACKAGE

Dimensions (L x W x H): 0x0x0 mm Gross Weight: 0 kg