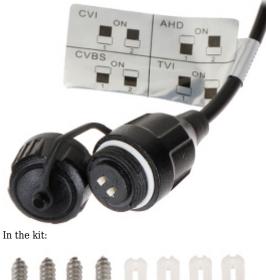

Megapixel camera with 1/2.8" CMOS sensor and AHD / HD-CVI / HD-TVI / PAL. Standard changes are made using configuration switches.

Thanks to the "Starlight" technology used, the camera only needs very low lighting to obtain a clear color image.

Front view:

Side view:

Camera mounting side view:

Camera connectors:

Standard changes are made using configuration switches:

DELTA-OPTI Monika Matysiak; https://www.delta.poznan.pl POL; 60-713 Poznań; Graniczna 10 e-mail: delta-opti@delta.poznan.pl; tel: +(48) 61 864 69 60