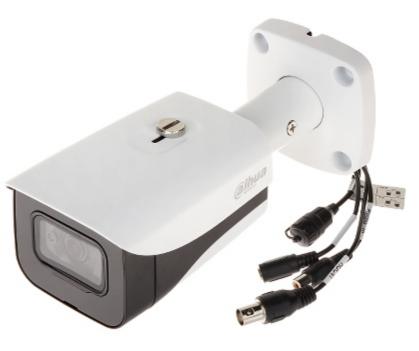

Megapixel camera with 1/2.8" CMOS sensor and AHD / HD-CVI / HD-TVI / PAL. Standard changes are made using configuration switches.

Thanks to the "Starlight" technology used, the camera only needs very low lighting to obtain a clear color image.

The AHD / HD-CVI / HD-TVI interface allows to transmission of analog video signal via coaxial cable in max. 8 Mpx (4K UHD) resolution. During transmission there are no delays and is maintained the original, high quality image.

Camera is according to IP67 Index of Protection norm.

| Standard:                        | AHD, HD-CVI, HD-TVI, PAL                                                                                                      |
|----------------------------------|-------------------------------------------------------------------------------------------------------------------------------|
| Sensor:                          | 1/2.8 " Progressive Scan CMOS                                                                                                 |
| Matrix size:                     | 5 Mpx                                                                                                                         |
| Resolution:                      | 2592 x 1944 - 5 Mpx @ 20 fps ,<br>2560 x 1440 - 3.7 Mpx @ 25 fps ,<br>1920 x 1080 - 1080p @ 25 fps ,<br>960 x 576 - 960H, PAL |
| Lens:                            | 3.6 mm                                                                                                                        |
| View angle:                      | 79 °                                                                                                                          |
| Range of IR illumination:        | 40 m                                                                                                                          |
| IR illuminator power adjustment: | Automatic                                                                                                                     |
| Video output:                    | AHD / HD-CVI / HD-TVI / PAL - 1 Vpp / 75 Ω                                                                                    |
| Audio:                           | <ul> <li>Microphone built-in - HD-CVI only,</li> <li>External microphone input - HD-CVI only</li> </ul>                       |
| S/N ratio:                       | > 65 dB                                                                                                                       |
| OSD menu:                        | ¥                                                                                                                             |

Front view:

Side view:

Camera mounting side view:

Camera connectors:

Standard changes are made using configuration switches:

DELTA-OPTI Monika Matysiak; https://www.delta.poznan.pl POL; 60-713 Poznań; Graniczna 10 e-mail: delta-opti@delta.poznan.pl; tel: +(48) 61 864 69 60