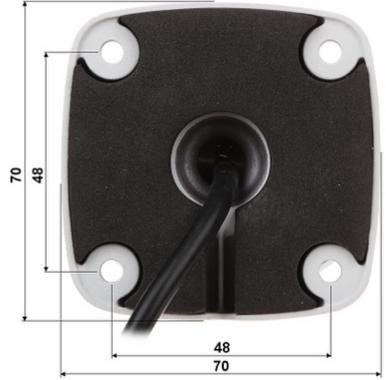

| Main features:         | <ul> <li>WDR - 120 dB - Wide Dynamic Range</li> <li>F-DNR (Defog) - Reduction of image noise caused by precipitation</li> <li>3D-DNR - Digital Noise Reduction</li> <li>BLC/HLC - Back Light / High Light Compensation</li> <li>ICR - Movable InfraRed filter</li> <li>AGC - Automatic Gain Control</li> <li>Auto White Balance</li> <li>Privacy zones</li> <li>Motion Detection</li> <li>Mirror - Mirror image</li> <li>Sharpness - sharper image outlines</li> </ul> |
|------------------------|------------------------------------------------------------------------------------------------------------------------------------------------------------------------------------------------------------------------------------------------------------------------------------------------------------------------------------------------------------------------------------------------------------------------------------------------------------------------|
| Power supply:          | 12 V DC / 580 mA                                                                                                                                                                                                                                                                                                                                                                                                                                                       |
| Power consumption:     | ≤ 7 W                                                                                                                                                                                                                                                                                                                                                                                                                                                                  |
| Housing:               | Compact, Aluminum                                                                                                                                                                                                                                                                                                                                                                                                                                                      |
| Color:                 | White                                                                                                                                                                                                                                                                                                                                                                                                                                                                  |
| "Index of Protection": | IP67                                                                                                                                                                                                                                                                                                                                                                                                                                                                   |
| Operation temp:        | -40 °C 60 °C                                                                                                                                                                                                                                                                                                                                                                                                                                                           |
| Weight:                | 0.43 kg                                                                                                                                                                                                                                                                                                                                                                                                                                                                |
| Dimensions:            | 180 x 70 x 70 mm                                                                                                                                                                                                                                                                                                                                                                                                                                                       |
| Manufacturer / Brand:  | DAHUA                                                                                                                                                                                                                                                                                                                                                                                                                                                                  |
| Guarantee:             | 3 years                                                                                                                                                                                                                                                                                                                                                                                                                                                                |

Front view:

Side view:

Camera mounting side view:

Camera connectors:

Standard changes are made using configuration switches:

DELTA-OPTI Monika Matysiak; https://www.delta.poznan.pl POL; 60-713 Poznań; Graniczna 10 e-mail: delta-opti@delta.poznan.pl; tel: +(48) 61 864 69 60