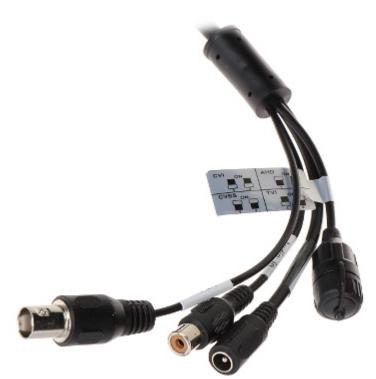

Megapixel camera with 1/2.8" CMOS sensor and AHD / HD-CVI / HD-TVI / PAL. Standard changes are made using configuration switches.

Thanks to the "Starlight" technology used, the camera only needs very low lighting to obtain a clear color image.

The AHD / HD-CVI / HD-TVI interface allows to transmission of analog video signal via coaxial cable in max. 8 Mpx (4K UHD) resolution. During transmission there are no delays and is maintained the original, high quality image.

Front view:

Side view:

Camera mounting side view:

Camera connectors:

Standard changes are made using configuration switches:

DELTA-OPTI Monika Matysiak; https://www.delta.poznan.pl POL; 60-713 Poznań; Graniczna 10 e-mail: delta-opti@delta.poznan.pl; tel: +(48) 61 864 69 60