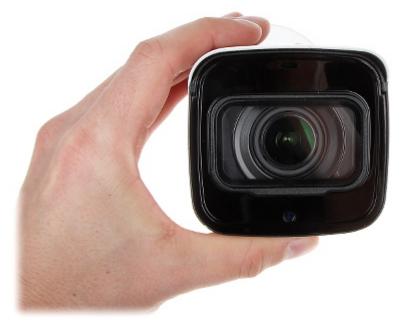

|



# Code: DH-HAC-HFW2501TP-Z-A AHD, HD-CVI, HD-TVI, PAL CAMERA **DH-HAC-HFW2501TP-Z-A** - 5 Mpx 2.7 ... 13.5 mm - MOTOZOOM DAHUA

| Power supply:          | 12 V DC / 1 A     |
|------------------------|-------------------|
| Power consumption:     | ≤ 12.4 W          |
| Housing:               | Compact, Aluminum |
| Color:                 | White             |
| "Index of Protection": | IP67              |
| Operation temp:        | -30 °C 60 °C      |
| Weight:                | 0.78 kg           |
| Dimensions:            | 244 x 90 x 90 mm  |
| Manufacturer / Brand:  | DAHUA             |
| Guarantee:             | 3 years           |

### Front view:



### Side view:



Mounting side view:





Code: DH-HAC-HFW2501TP-Z-A AHD, HD-CVI, HD-TVI, PAL CAMERA **DH-HAC-HFW2501TP-Z-A** - 5 Mpx 2.7 ... 13.5 mm - MOTOZOOM DAHUA









Standard changes are made using configuration switches:

2024-05-02 DH-HAC-HFW2501TP-Z-A 4/5



Code: DH-HAC-HFW2501TP-Z-A AHD, HD-CVI, HD-TVI, PAL CAMERA **DH-HAC-HFW2501TP-Z-A** - 5 Mpx 2.7 ... 13.5 mm - MOTOZOOM DAHUA



In the kit:



**PACKAGE** 

Dimensions (L x W x H): 0x0x0 mm Gross Weight: 0 kg



DELTA-OPTI Monika Matysiak; https://www.delta.poznan.pl POL; 60-713 Poznań; Graniczna 10 e-mail: delta-opti@delta.poznan.pl; tel: +(48) 61 864 69 60