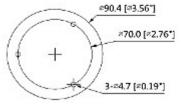

### Side view:

Mounting side view:

Code: DH-HAC-HFW2501TP-Z-A AHD, HD-CVI, HD-TVI, PAL CAMERA **DH-HAC-HFW2501TP-Z-A** - 5 Mpx 2.7 ... 13.5 mm - MOTOZOOM DAHUA

Standard changes are made using configuration switches: