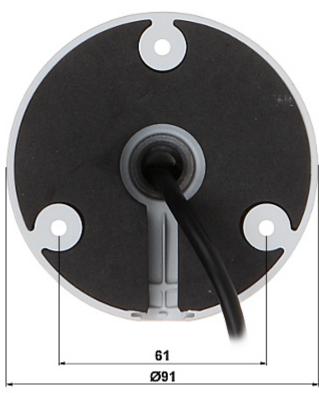

### Side view:

Mounting side view:

Code: DH-HAC-HFW2501TP-Z-A AHD, HD-CVI, HD-TVI, PAL CAMERA **DH-HAC-HFW2501TP-Z-A** - 5 Mpx 2.7 ... 13.5 mm - MOTOZOOM DAHUA

Standard changes are made using configuration switches: