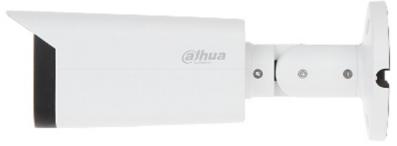

### Side view:

Mounting side view:

Code: DH-HAC-HFW2501TP-Z-A AHD, HD-CVI, HD-TVI, PAL CAMERA **DH-HAC-HFW2501TP-Z-A** - 5 Mpx 2.7 ... 13.5 mm - MOTOZOOM DAHUA

Standard changes are made using configuration switches: