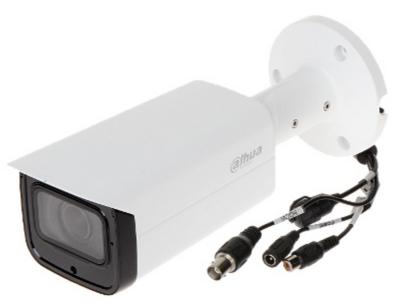

2024-05-02 DH-HAC-HFW2501TP-Z-A 1/5

Code: DH-HAC-HFW2501TP-Z-A AHD, HD-CVI, HD-TVI, PAL CAMERA **DH-HAC-HFW2501TP-Z-A** - 5 Mpx 2.7 ... 13.5 mm - MOTOZOOM DAHUA

Megapixel camera with 1/2.7" CMOS sensor and AHD / HD-CVI / HD-TVI / PAL. Standard changes are made using configuration switches.

The AHD / HD-CVI / HD-TVI interface allows to transmission of analog video signal via coaxial cable in max. 8 Mpx (4K UHD) resolution. During transmission there are no delays and is maintained the original, high quality image.

Camera is according to IP67 Index of Protection norm.

| Standard:                        | AHD / HD-CVI / HD-TVI / PAL                                                                                                                                                                                                                                                                                                                                                                                                                                                                                                                                                                                                                                                                                                                                                                                                                                                                                                                                                                                                                                                                                                                                                                                                                                                                                                                                                                                                                                                                                                                                                                                                                                                                                                                                                                                                                                                                                                                                                                                                                                                                                                  |
|----------------------------------|------------------------------------------------------------------------------------------------------------------------------------------------------------------------------------------------------------------------------------------------------------------------------------------------------------------------------------------------------------------------------------------------------------------------------------------------------------------------------------------------------------------------------------------------------------------------------------------------------------------------------------------------------------------------------------------------------------------------------------------------------------------------------------------------------------------------------------------------------------------------------------------------------------------------------------------------------------------------------------------------------------------------------------------------------------------------------------------------------------------------------------------------------------------------------------------------------------------------------------------------------------------------------------------------------------------------------------------------------------------------------------------------------------------------------------------------------------------------------------------------------------------------------------------------------------------------------------------------------------------------------------------------------------------------------------------------------------------------------------------------------------------------------------------------------------------------------------------------------------------------------------------------------------------------------------------------------------------------------------------------------------------------------------------------------------------------------------------------------------------------------|
| Sensor:                          | 1/2.8 " Progressive Scan CMOS                                                                                                                                                                                                                                                                                                                                                                                                                                                                                                                                                                                                                                                                                                                                                                                                                                                                                                                                                                                                                                                                                                                                                                                                                                                                                                                                                                                                                                                                                                                                                                                                                                                                                                                                                                                                                                                                                                                                                                                                                                                                                                |
| Matrix size:                     | 5 Mpx                                                                                                                                                                                                                                                                                                                                                                                                                                                                                                                                                                                                                                                                                                                                                                                                                                                                                                                                                                                                                                                                                                                                                                                                                                                                                                                                                                                                                                                                                                                                                                                                                                                                                                                                                                                                                                                                                                                                                                                                                                                                                                                        |
| Resolution:                      | 2592 x 1944 - 5 Mpx ,<br>2560 x 1440 - 4 Mpx ,<br>1920 x 1080 - 1080p ,<br>960 x 576 - 960H, PAL                                                                                                                                                                                                                                                                                                                                                                                                                                                                                                                                                                                                                                                                                                                                                                                                                                                                                                                                                                                                                                                                                                                                                                                                                                                                                                                                                                                                                                                                                                                                                                                                                                                                                                                                                                                                                                                                                                                                                                                                                             |
| Video output:                    | AHD / HD-CVI / HD-TVI / CVBS, 1 Vpp / 75 $\Omega$                                                                                                                                                                                                                                                                                                                                                                                                                                                                                                                                                                                                                                                                                                                                                                                                                                                                                                                                                                                                                                                                                                                                                                                                                                                                                                                                                                                                                                                                                                                                                                                                                                                                                                                                                                                                                                                                                                                                                                                                                                                                            |
| Lens:                            | 2.7 13.5 mm - Motozoom                                                                                                                                                                                                                                                                                                                                                                                                                                                                                                                                                                                                                                                                                                                                                                                                                                                                                                                                                                                                                                                                                                                                                                                                                                                                                                                                                                                                                                                                                                                                                                                                                                                                                                                                                                                                                                                                                                                                                                                                                                                                                                       |
| View angle:                      | • 102 ° 29 ° (manufacturer data)<br>• 98 ° 27 ° (our tests result)                                                                                                                                                                                                                                                                                                                                                                                                                                                                                                                                                                                                                                                                                                                                                                                                                                                                                                                                                                                                                                                                                                                                                                                                                                                                                                                                                                                                                                                                                                                                                                                                                                                                                                                                                                                                                                                                                                                                                                                                                                                           |
| S/N ratio:                       | > 65 dB                                                                                                                                                                                                                                                                                                                                                                                                                                                                                                                                                                                                                                                                                                                                                                                                                                                                                                                                                                                                                                                                                                                                                                                                                                                                                                                                                                                                                                                                                                                                                                                                                                                                                                                                                                                                                                                                                                                                                                                                                                                                                                                      |
| Range of IR illumination:        | 80 m                                                                                                                                                                                                                                                                                                                                                                                                                                                                                                                                                                                                                                                                                                                                                                                                                                                                                                                                                                                                                                                                                                                                                                                                                                                                                                                                                                                                                                                                                                                                                                                                                                                                                                                                                                                                                                                                                                                                                                                                                                                                                                                         |
| IR illuminator power adjustment: | Automatic                                                                                                                                                                                                                                                                                                                                                                                                                                                                                                                                                                                                                                                                                                                                                                                                                                                                                                                                                                                                                                                                                                                                                                                                                                                                                                                                                                                                                                                                                                                                                                                                                                                                                                                                                                                                                                                                                                                                                                                                                                                                                                                    |
| Audio:                           | Microphone built-in - HD-CVI only,     Audio input - HD-CVI only                                                                                                                                                                                                                                                                                                                                                                                                                                                                                                                                                                                                                                                                                                                                                                                                                                                                                                                                                                                                                                                                                                                                                                                                                                                                                                                                                                                                                                                                                                                                                                                                                                                                                                                                                                                                                                                                                                                                                                                                                                                             |
| Main features:                   | Motozoom lens Description Description  Motozoom lens Description |
| OSD menu:                        | ~                                                                                                                                                                                                                                                                                                                                                                                                                                                                                                                                                                                                                                                                                                                                                                                                                                                                                                                                                                                                                                                                                                                                                                                                                                                                                                                                                                                                                                                                                                                                                                                                                                                                                                                                                                                                                                                                                                                                                                                                                                                                                                                            |