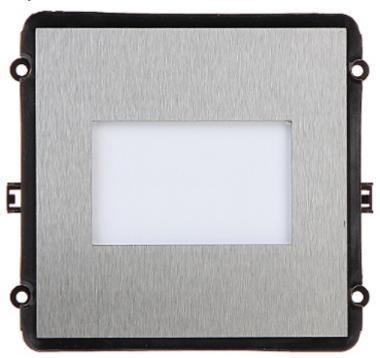

### Front panel view:

Rear view:

User Manual
Code: BCS-PAN-R
BLANK MODULE BCS-PAN-R BCS

Internal view of the housing:

Side view: