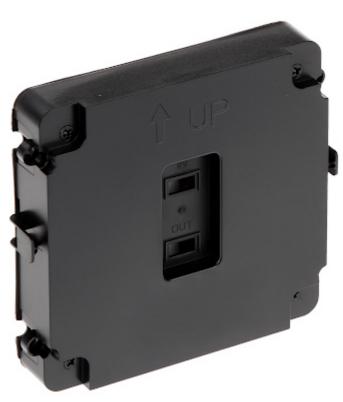

### Front panel view:

Rear view:

User Manual
Code: BCS-PAN-R
BLANK MODULE BCS-PAN-R BCS

Internal view of the housing:

Side view: