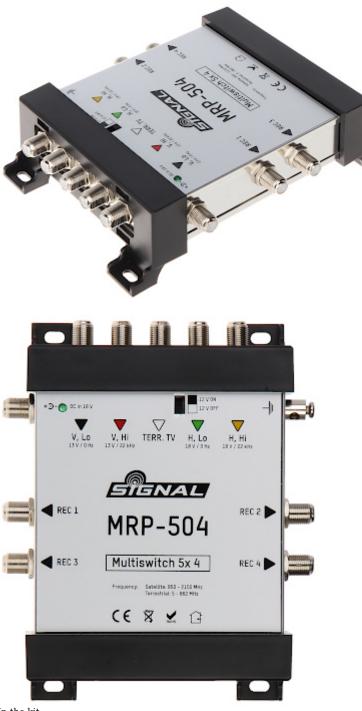

| Inputs:                   | 4x 950 MHz 2150 MHz<br>1x 5 MHz 862 MHz |
|---------------------------|-----------------------------------------|
| Outputs:                  | 4x 47 MHz 2150 MHz                      |
| Switching signals:        | 13 V / 18 V<br>0 Hz / 22 kHz            |
| SAT Tap loss:             | 3 dB                                    |
| TV Tap loss:              | 12 dB ± 1.5 dB                          |
| Maximal output level SAT: | 100 dBµV                                |
| Maximal output level TV:  | 100 dBµV                                |
| Pre-amplifiers powering:  | 12 V DC                                 |
| Power supply:             | 18 V DC / 1 A (power adapter included)  |
| Dimensions:               | 148 x 121 x 45 mm                       |
| Weight:                   | 0.29 kg                                 |
| Manufacturer / Brand:     | SIGNAL                                  |
| Guarantee:                | 2 years                                 |