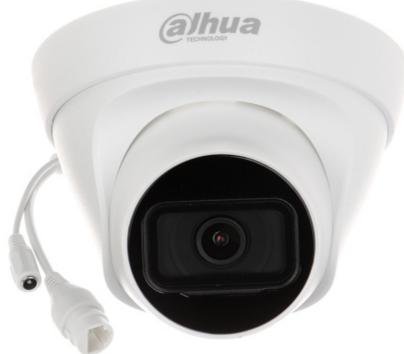

# User Manual Code: DH-IPC-CT1C20-0360B IP CAMERA DH-IPC-CT1C20-0360B - 1080p 3.6 mm DAHUA

IP camera with efficient H.264 / H.265 image compression algorithm for clear and smooth video streaming at maximal resolution of 1080p.

DELTA-OPTI Monika Matysiak; https://www.delta.poznan.pl POL; 60-713 Poznań; Graniczna 10 e-mail: delta-opti@delta.poznan.pl; tel: +(48) 61 864 69 60

| Network protocols:             | HTTP, TCP, ARP, RTSP, RTP, RTCP, UDP, DHCP, DNS, IPv4, NTP, Multicast, ICMP, TLS                                                                                                                                                                                                                                                                                                                                                                |
|--------------------------------|-------------------------------------------------------------------------------------------------------------------------------------------------------------------------------------------------------------------------------------------------------------------------------------------------------------------------------------------------------------------------------------------------------------------------------------------------|
| WEB Server:                    | Built-in                                                                                                                                                                                                                                                                                                                                                                                                                                        |
| Max. number of on-line users:  | 20                                                                                                                                                                                                                                                                                                                                                                                                                                              |
| ONVIF:                         | 16.12                                                                                                                                                                                                                                                                                                                                                                                                                                           |
| Main features:                 | <ul> <li>D-WDR - Wide Dynamic Range</li> <li>3D-DNR - Digital Noise Reduction</li> <li>ROI - improve the quality of selected parts of image</li> <li>Mirror - Mirror image</li> <li>D-ZOOM - Digital Zoom</li> <li>Motion Detection</li> <li>Privacy zones - max. 4</li> <li>ICR - Movable InfraRed filter</li> <li>AGC - Automatic Gain Control</li> <li>Auto White Balance</li> <li>BLC/HLC - Back Light / High Light Compensation</li> </ul> |
| Mobile phones support:         | Port no.: 37777 or access by a cloud (P2P)<br>• Android: Free application <u>DMSS</u><br>• iOS (iPhone): Free application <u>DMSS</u>                                                                                                                                                                                                                                                                                                           |
| Default IP address:            | 192.168.1.108                                                                                                                                                                                                                                                                                                                                                                                                                                   |
| Default admin user / password: | admin / -<br>The administrator password should be set at the first start                                                                                                                                                                                                                                                                                                                                                                        |
| Web browser access ports:      | 80, 37777                                                                                                                                                                                                                                                                                                                                                                                                                                       |
| PC client access ports:        | 37777                                                                                                                                                                                                                                                                                                                                                                                                                                           |
| Mobile client access ports:    | 37777                                                                                                                                                                                                                                                                                                                                                                                                                                           |
| Port ONVIF:                    | 80                                                                                                                                                                                                                                                                                                                                                                                                                                              |
| RTSP URL:                      | rtsp://admin:hasło@192.168.1.108:554/cam/realmonitor?channel=1&subtype=0 -<br>Main stream<br>rtsp://admin:hasło@192.168.1.108:554/cam/realmonitor?channel=1&subtype=1 - Sub<br>stream                                                                                                                                                                                                                                                           |
| Color:                         | White                                                                                                                                                                                                                                                                                                                                                                                                                                           |
| Power supply:                  | • PoE (802.3af),<br>• 12 V DC / 400 mA                                                                                                                                                                                                                                                                                                                                                                                                          |
| Power consumption:             | $\leq 4.8 \text{ W}$                                                                                                                                                                                                                                                                                                                                                                                                                            |
| Housing:                       | Dome - Metal / Plastic                                                                                                                                                                                                                                                                                                                                                                                                                          |
| "Index of Protection":         | IP67                                                                                                                                                                                                                                                                                                                                                                                                                                            |
| Operation temp:                | -30 °C 60 °C                                                                                                                                                                                                                                                                                                                                                                                                                                    |
| Weight:                        | 0.24 kg                                                                                                                                                                                                                                                                                                                                                                                                                                         |
| Dimensions:                    | Ø 109 x 84 mm                                                                                                                                                                                                                                                                                                                                                                                                                                   |
| Supported languages:           | Polish, English, Czech                                                                                                                                                                                                                                                                                                                                                                                                                          |
| Manufacturer / Brand:          | DAHUA                                                                                                                                                                                                                                                                                                                                                                                                                                           |
| Guarantee:                     | 3 years                                                                                                                                                                                                                                                                                                                                                                                                                                         |