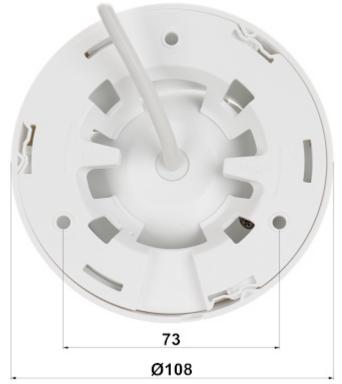

## Camera is out from clamping ring:

Mounting side view:

In the kit:

Example captures of device interface:

DELTA-OPTI Monika Matysiak; https://www.delta.poznan.pl POL; 60-713 Poznań; Graniczna 10 e-mail: delta-opti@delta.poznan.pl; tel: +(48) 61 864 69 60

DELTA-OPTI Monika Matysiak; https://www.delta.poznan.pl POL; 60-713 Poznań; Graniczna 10 e-mail: delta-opti@delta.poznan.pl; tel: +(48) 61 864 69 60

| Network protocols:             | HTTP, TCP, ARP, RTSP, RTP, RTCP, UDP, DHCP, DNS, IPv4, NTP, Multicast, ICMP, TLS                                                                                                                                                                                                                                                                                                                                                                |
|--------------------------------|-------------------------------------------------------------------------------------------------------------------------------------------------------------------------------------------------------------------------------------------------------------------------------------------------------------------------------------------------------------------------------------------------------------------------------------------------|
| WEB Server:                    | Built-in                                                                                                                                                                                                                                                                                                                                                                                                                                        |
| Max. number of on-line users:  | 20                                                                                                                                                                                                                                                                                                                                                                                                                                              |
| ONVIF:                         | 16.12                                                                                                                                                                                                                                                                                                                                                                                                                                           |
| Main features:                 | <ul> <li>D-WDR - Wide Dynamic Range</li> <li>3D-DNR - Digital Noise Reduction</li> <li>ROI - improve the quality of selected parts of image</li> <li>Mirror - Mirror image</li> <li>D-ZOOM - Digital Zoom</li> <li>Motion Detection</li> <li>Privacy zones - max. 4</li> <li>ICR - Movable InfraRed filter</li> <li>AGC - Automatic Gain Control</li> <li>Auto White Balance</li> <li>BLC/HLC - Back Light / High Light Compensation</li> </ul> |
| Mobile phones support:         | Port no.: 37777 or access by a cloud (P2P)<br>• Android: Free application <u>DMSS</u><br>• iOS (iPhone): Free application <u>DMSS</u>                                                                                                                                                                                                                                                                                                           |
| Default IP address:            | 192.168.1.108                                                                                                                                                                                                                                                                                                                                                                                                                                   |
| Default admin user / password: | admin / -<br>The administrator password should be set at the first start                                                                                                                                                                                                                                                                                                                                                                        |
| Web browser access ports:      | 80, 37777                                                                                                                                                                                                                                                                                                                                                                                                                                       |
| PC client access ports:        | 37777                                                                                                                                                                                                                                                                                                                                                                                                                                           |
| Mobile client access ports:    | 37777                                                                                                                                                                                                                                                                                                                                                                                                                                           |
| Port ONVIF:                    | 80                                                                                                                                                                                                                                                                                                                                                                                                                                              |
| RTSP URL:                      | rtsp://admin:hasło@192.168.1.108:554/cam/realmonitor?channel=1&subtype=0 -<br>Main stream<br>rtsp://admin:hasło@192.168.1.108:554/cam/realmonitor?channel=1&subtype=1 - Sub<br>stream                                                                                                                                                                                                                                                           |
| Color:                         | White                                                                                                                                                                                                                                                                                                                                                                                                                                           |
| Power supply:                  | • PoE (802.3af),<br>• 12 V DC / 400 mA                                                                                                                                                                                                                                                                                                                                                                                                          |
| Power consumption:             | $\leq 4.8 \text{ W}$                                                                                                                                                                                                                                                                                                                                                                                                                            |
| Housing:                       | Dome - Metal / Plastic                                                                                                                                                                                                                                                                                                                                                                                                                          |
| "Index of Protection":         | IP67                                                                                                                                                                                                                                                                                                                                                                                                                                            |
| Operation temp:                | -30 °C 60 °C                                                                                                                                                                                                                                                                                                                                                                                                                                    |
| Weight:                        | 0.24 kg                                                                                                                                                                                                                                                                                                                                                                                                                                         |
| Dimensions:                    | Ø 109 x 84 mm                                                                                                                                                                                                                                                                                                                                                                                                                                   |
| Supported languages:           | Polish, English, Czech                                                                                                                                                                                                                                                                                                                                                                                                                          |
| Manufacturer / Brand:          | DAHUA                                                                                                                                                                                                                                                                                                                                                                                                                                           |
| Guarantee:                     | 3 years                                                                                                                                                                                                                                                                                                                                                                                                                                         |