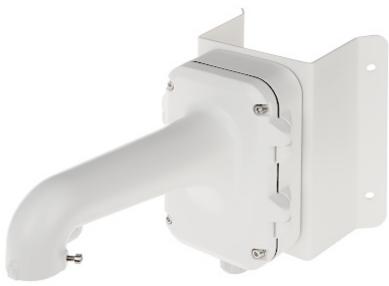

For outdoor use.

| Suitable for cameras: | Hikvision        |
|-----------------------|------------------|
| Material:             | Aluminum / Steel |
| Color:                | White            |

# User Manual Code: DS-1604ZJ-CORNER CAMERA CORNER BRACKET DS-1604ZJ-CORNER Hikvision

| Weight:               | 4.28 kg            |
|-----------------------|--------------------|
| Dimensions:           | 470 x 200 x 240 mm |
| Manufacturer / Brand: | Hikvision          |
| SAP Code:             | 302701665          |
| Guarantee:            | 2 years            |