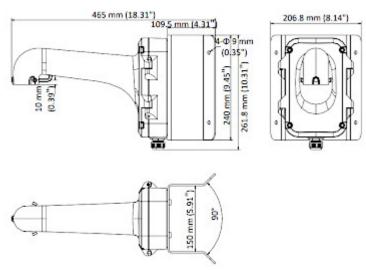

### Dimensions:

# User Manual Code: DS-1604ZJ-CORNER CAMERA CORNER BRACKET DS-1604ZJ-CORNER Hikvision

| Weight:               | 4.28 kg            |
|-----------------------|--------------------|
| Dimensions:           | 470 x 200 x 240 mm |
| Manufacturer / Brand: | Hikvision          |
| SAP Code:             | 302701665          |
| Guarantee:            | 2 years            |