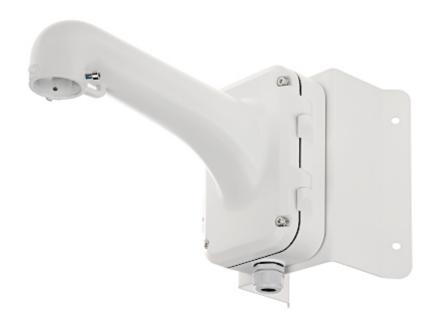

For outdoor use.

| Suitable for cameras: | Hikvision        |
|-----------------------|------------------|
| Material:             | Aluminum / Steel |
| Color:                | White            |

# User Manual Code: DS-1604ZJ-CORNER CAMERA CORNER BRACKET DS-1604ZJ-CORNER Hikvision

| Weight:               | 4.28 kg            |
|-----------------------|--------------------|
| Dimensions:           | 470 x 200 x 240 mm |
| Manufacturer / Brand: | Hikvision          |
| SAP Code:             | 302701665          |
| Guarantee:            | 2 years            |