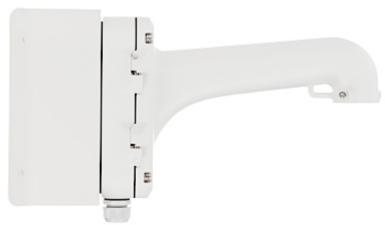

t designing was directed to quality standards of the device where ensuring safety of operation is the most important factor.

The device must be secured against contact with caustic, staining and viscous fluids.



For outdoor use.

| Suitable for cameras: | Hikvision        |
|-----------------------|------------------|
| Material:             | Aluminum / Steel |
| Color:                | White            |



# User Manual Code: DS-1604ZJ-CORNER CAMERA CORNER BRACKET DS-1604ZJ-CORNER Hikvision

| Weight:               | 4.28 kg            |
|-----------------------|--------------------|
| Dimensions:           | 470 x 200 x 240 mm |
| Manufacturer / Brand: | Hikvision          |
| SAP Code:             | 302701665          |
| Guarantee:            | 2 years            |



Side view:



Internal view:



## User Manual

Code: DS-1604ZJ-CORNER CAMERA CORNER BRACKET **DS-1604ZJ-CORNER** Hikvision



### Dimensions:



### In the kit:



**PACKAGE** 



## User Manual

Code: DS-1604ZJ-CORNER CAMERA CORNER BRACKET **DS-1604ZJ-CORNER** Hikvision

Dimensions (L x W x H): 0x0x0 mm

Gross Weight: 0 kg