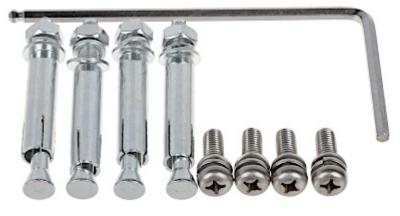

d against contact with caustic, staining and viscous fluids.



For outdoor use.

| Suitable for cameras: | Hikvision        |
|-----------------------|------------------|
| Material:             | Aluminum / Steel |
| Color:                | White            |



# User Manual Code: DS-1604ZJ-CORNER CAMERA CORNER BRACKET DS-1604ZJ-CORNER Hikvision

| Weight:               | 4.28 kg            |
|-----------------------|--------------------|
| Dimensions:           | 470 x 200 x 240 mm |
| Manufacturer / Brand: | Hikvision          |
| SAP Code:             | 302701665          |
| Guarantee:            | 2 years            |



Side view:



Internal view:



## User Manual

Code: DS-1604ZJ-CORNER CAMERA CORNER BRACKET **DS-1604ZJ-CORNER** Hikvision



### Dimensions:



### In the kit:



**PACKAGE** 



## User Manual

Code: DS-1604ZJ-CORNER CAMERA CORNER BRACKET **DS-1604ZJ-CORNER** Hikvision

Dimensions (L x W x H): 0x0x0 mm

Gross Weight: 0 kg