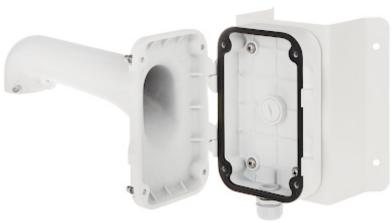

ant factor.

The device must be secured against contact with caustic, staining and viscous fluids.



For outdoor use.

| Suitable for cameras: | Hikvision        |
|-----------------------|------------------|
| Material:             | Aluminum / Steel |
| Color:                | White            |



# User Manual Code: DS-1604ZJ-CORNER CAMERA CORNER BRACKET DS-1604ZJ-CORNER Hikvision

| Weight:               | 4.28 kg            |
|-----------------------|--------------------|
| Dimensions:           | 470 x 200 x 240 mm |
| Manufacturer / Brand: | Hikvision          |
| SAP Code:             | 302701665          |
| Guarantee:            | 2 years            |



Side view:



Internal view:



## User Manual

Code: DS-1604ZJ-CORNER CAMERA CORNER BRACKET **DS-1604ZJ-CORNER** Hikvision



### Dimensions:



### In the kit:



**PACKAGE** 



## User Manual

Code: DS-1604ZJ-CORNER CAMERA CORNER BRACKET **DS-1604ZJ-CORNER** Hikvision

Dimensions (L x W x H): 0x0x0 mm

Gross Weight: 0 kg