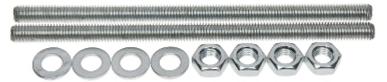

# User Manual

Code: OR-625B POLE MOUNT **OR-625B** 

In the kit:

PACKAGE

Dimensions (L x W x H): 0x0x0 mm

Gross Weight: 0 kg