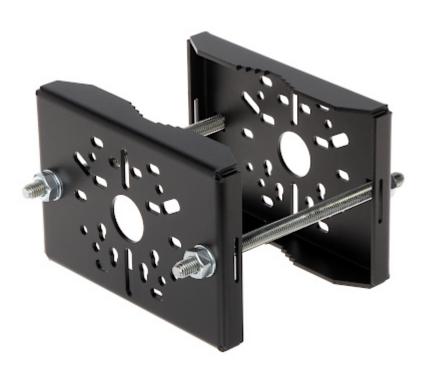

It enables mounting camera bracket to a pole.

# User Manual

Code: OR-625B POLE MOUNT **OR-625B** 

| Pole diameters range: | Ø 30 Ø 120 mm |
|-----------------------|---------------|
| Cable hiding:         | <b>→</b>      |
| Color:                | Black         |
| Weight:               | 1.44 kg       |
| Guarantee:            | 3 years       |