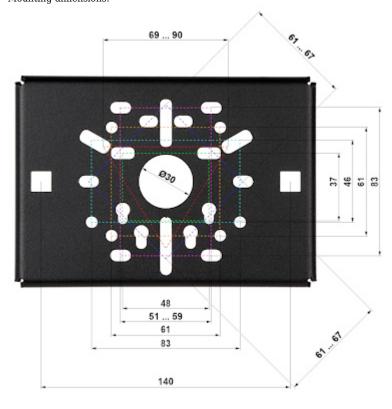

ntee and strict liability (even if the manufacturer or the supplier was notified about the possibility of occurrence of such damages).

#### Safety measures:

Particular attention at designing was directed to quality standards of the device where ensuring safety of operation is the most important factor.

The device must be secured against contact with caustic, staining and viscous fluids.



It enables mounting camera bracket to a pole.







# User Manual

Code: OR-625B POLE MOUNT **OR-625B** 

| Pole diameters range: | Ø 30 Ø 120 mm |
|-----------------------|---------------|
| Cable hiding:         | <b>→</b>      |
| Color:                | Black         |
| Weight:               | 1.44 kg       |
| Guarantee:            | 3 years       |

### Side view:



### Mounting dimensions:





# User Manual

Code: OR-625B POLE MOUNT **OR-625B** 

In the kit:



PACKAGE

Dimensions (L x W x H): 0x0x0 mm

Gross Weight: 0 kg