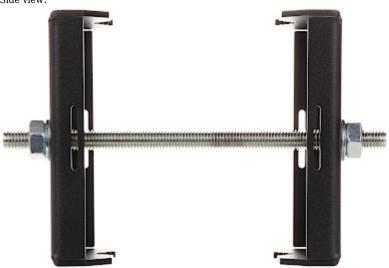

, expressed or implied guarantee and strict liability (even if the manufacturer or the supplier was notified about the possibility of occurrence of such damages).

#### Safety measures:

Particular attention at designing was directed to quality standards of the device where ensuring safety of operation is the most important factor.

The device must be secured against contact with caustic, staining and viscous fluids.



It enables mounting camera bracket to a pole.







# User Manual

Code: OR-625B POLE MOUNT **OR-625B** 

| Pole diameters range: | Ø 30 Ø 120 mm |
|-----------------------|---------------|
| Cable hiding:         | <b>→</b>      |
| Color:                | Black         |
| Weight:               | 1.44 kg       |
| Guarantee:            | 3 years       |

### Side view:



### Mounting dimensions:





# User Manual

Code: OR-625B POLE MOUNT **OR-625B** 

In the kit:



PACKAGE

Dimensions (L x W x H): 0x0x0 mm

Gross Weight: 0 kg