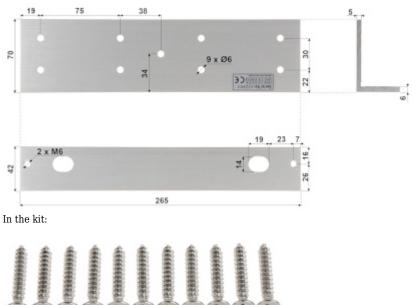

Mounting L-bracket for electromagnetic lock.

| Material:    | Aluminum |
|--------------|----------|
| Application: | ASF500A  |
| Weight:      | 0.39 kg  |

DELTA-OPTI Monika Matysiak; https://www.delta.poznan.pl POL; 60-713 Poznań; Graniczna 10 e-mail: delta-opti@delta.poznan.pl; tel: +(48) 61 864 69 60

| Dimensions:           | 265 x 70 x 42 mm |
|-----------------------|------------------|
| Manufacturer / Brand: | DAHUA            |
| Guarantee:            | 3 years          |

Dimensions: