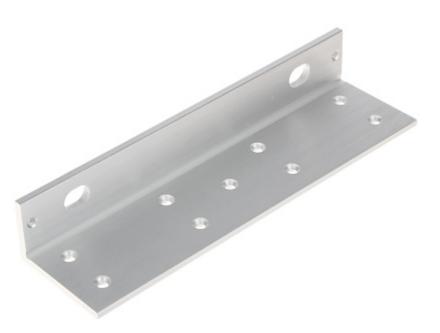

Mounting L-bracket for electromagnetic lock.

| Material:    | Aluminum |
|--------------|----------|
| Application: | ASF500A  |
| Weight:      | 0.39 kg  |

DELTA-OPTI Monika Matysiak; https://www.delta.poznan.pl POL; 60-713 Poznań; Graniczna 10 e-mail: delta-opti@delta.poznan.pl; tel: +(48) 61 864 69 60

| Dimensions:           | 265 x 70 x 42 mm |
|-----------------------|------------------|
| Manufacturer / Brand: | DAHUA            |
| Guarantee:            | 3 years          |

Dimensions: