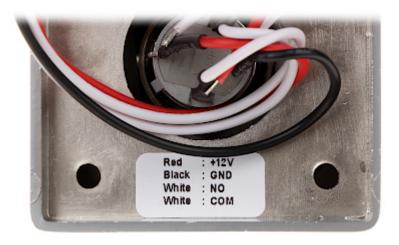

signal in access control systems.

| Contact type:         | NO, monostable                    |
|-----------------------|-----------------------------------|
| Main features:        | Backlight, Backlight color - blue |
| Power supply:         | 12 V DC                           |
| Material:             | Aluminum                          |
| Color:                | Silver                            |
| Weight:               | 0.12 kg                           |
| Dimensions:           | 53 x 53 x 30 mm                   |
| Manufacturer / Brand: | ATLO                              |
| Guarantee:            | 2 years                           |



User Manual
Code: ATLO-PB-3
DOOR EXIT BUTTON ATLO-PB-3



Mounting side view:





# User Manual

Code: ATLO-PB-3
DOOR EXIT BUTTON ATLO-PB-3



PACKAGE

Dimensions (L x W x H): 0x0x0 mm

Gross Weight: 0 kg