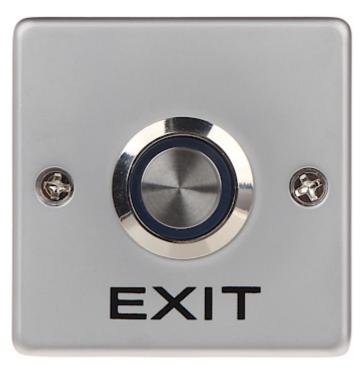

# User Manual

Code: ATLO-PB-3
DOOR EXIT BUTTON ATLO-PB-3

Door release button for trigger door opening signal in access control systems.

| Contact type:         | NO, monostable                    |
|-----------------------|-----------------------------------|
| Main features:        | Backlight, Backlight color - blue |
| Power supply:         | 12 V DC                           |
| Material:             | Aluminum                          |
| Color:                | Silver                            |
| Weight:               | 0.12 kg                           |
| Dimensions:           | 53 x 53 x 30 mm                   |
| Manufacturer / Brand: | ATLO                              |
| Guarantee:            | 2 years                           |