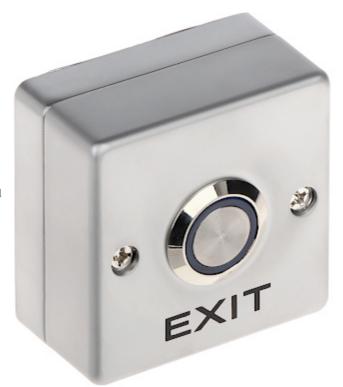

# User Manual

Code: ATLO-PB-3
DOOR EXIT BUTTON ATLO-PB-3

Door release button for trigger door opening signal in access control systems.

| Contact type:         | NO, monostable                    |
|-----------------------|-----------------------------------|
| Main features:        | Backlight, Backlight color - blue |
| Power supply:         | 12 V DC                           |
| Material:             | Aluminum                          |
| Color:                | Silver                            |
| Weight:               | 0.12 kg                           |
| Dimensions:           | 53 x 53 x 30 mm                   |
| Manufacturer / Brand: | ATLO                              |
| Guarantee:            | 2 years                           |