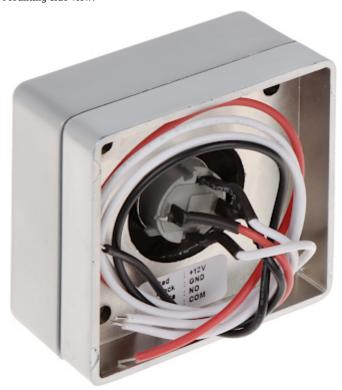

TTON ATLO-PB-3



Door release button for trigger door opening signal in access control systems.

| Contact type:         | NO, monostable                    |
|-----------------------|-----------------------------------|
| Main features:        | Backlight, Backlight color - blue |
| Power supply:         | 12 V DC                           |
| Material:             | Aluminum                          |
| Color:                | Silver                            |
| Weight:               | 0.12 kg                           |
| Dimensions:           | 53 x 53 x 30 mm                   |
| Manufacturer / Brand: | ATLO                              |
| Guarantee:            | 2 years                           |



User Manual
Code: ATLO-PB-3
DOOR EXIT BUTTON ATLO-PB-3



Mounting side view:





# User Manual

Code: ATLO-PB-3
DOOR EXIT BUTTON ATLO-PB-3



PACKAGE

Dimensions (L x W x H): 0x0x0 mm

Gross Weight: 0 kg