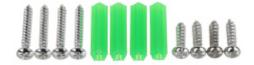

# User Manual

Code: BD-B116 CAMERA BRACKET **BD-B116** 

Wall mounting side view:

In the kit: