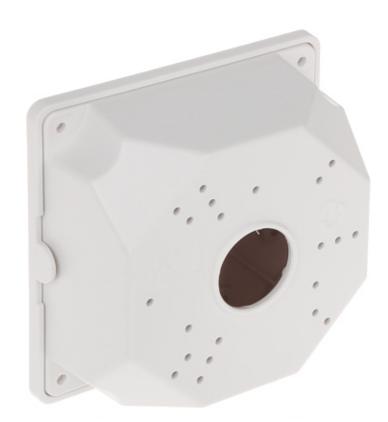

e as well as the lack of access to the product when it is undergoing repair, which results in stoppage the loss of user's time or a break in business activity;
- 2. Improper results of operation of the product or products related with it;
- 3. It applies to losses and damages according to any legal category, including negligence and other losses, termination of a contract, expressed or implied guarantee and strict liability (even if the manufacturer or the supplier was notified about the possibility of occurrence of such damages).

#### **Safety measures:**

Particular attention at designing was directed to quality standards of the device where ensuring safety of operation is the most important factor.

The device must be secured against contact with caustic, staining and viscous fluids.



Perfect to hide connectors and cables inside of it.



User Manual
Code: BD-B116
CAMERA BRACKET BD-B116

| Suitable for cameras:           | APTI              |
|---------------------------------|-------------------|
| Material:                       | Plastic           |
| Color:                          | White             |
| Distance from mounting surface: | 49 mm             |
| Weight:                         | 0.12 kg           |
| Dimensions:                     | 116 x 116 x 49 mm |
| Guarantee:                      | 2 years           |

#### Camera mounting side view:



Internal view:



# User Manual

Code: BD-B116 CAMERA BRACKET **BD-B116** 





Wall mounting side view:



In the kit:



#### PACKAGE





# User Manual

Code: BD-B116 CAMERA BRACKET **BD-B116** 

Dimensions