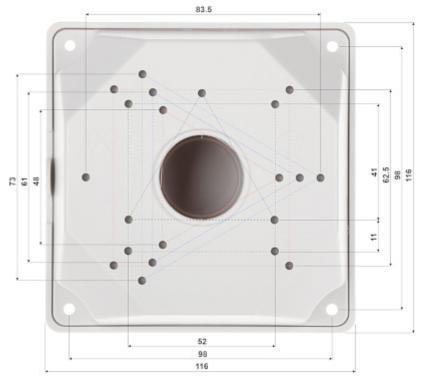

# User Manual

Code: BD-B116 CAMERA BRACKET **BD-B116** 

Wall mounting side view:

In the kit: