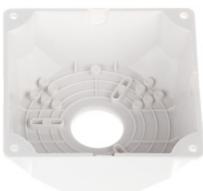

of operation is the most important factor.

The device must be secured against contact with caustic, staining and viscous fluids.



Perfect to hide connectors and cables inside of it.



User Manual
Code: BD-B116
CAMERA BRACKET BD-B116

| Suitable for cameras:           | APTI              |
|---------------------------------|-------------------|
| Material:                       | Plastic           |
| Color:                          | White             |
| Distance from mounting surface: | 49 mm             |
| Weight:                         | 0.12 kg           |
| Dimensions:                     | 116 x 116 x 49 mm |
| Guarantee:                      | 2 years           |

#### Camera mounting side view:



Internal view:



# User Manual

Code: BD-B116 CAMERA BRACKET **BD-B116** 





Wall mounting side view:



In the kit:



#### PACKAGE





# User Manual

Code: BD-B116 CAMERA BRACKET **BD-B116** 

Dimensions (L x W x H): 0x0x0 mm

Gross Weight: 0 kg