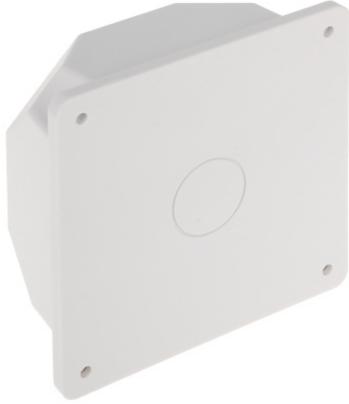

Perfect to hide connectors and cables inside of it.

User Manual
Code: BD-B116
CAMERA BRACKET BD-B116

| Suitable for cameras:           | APTI              |
|---------------------------------|-------------------|
| Material:                       | Plastic           |
| Color:                          | White             |
| Distance from mounting surface: | 49 mm             |
| Weight:                         | 0.12 kg           |
| Dimensions:                     | 116 x 116 x 49 mm |
| Guarantee:                      | 2 years           |

#### Camera mounting side view:

Internal view: