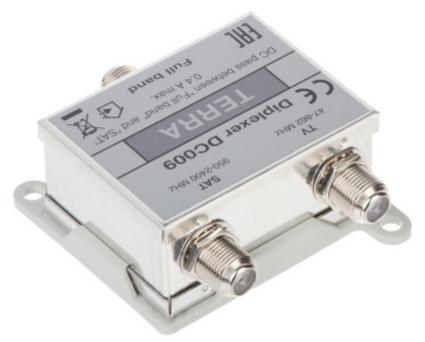

Device multiplexes the RTV and SAT signals.

SAT frequency range:

950 MHz ... 2400 MHz

DELTA-OPTI Monika Matysiak; https://www.delta.poznan.pl POL; 60-713 Poznań; Graniczna 10 e-mail: delta-opti@delta.poznan.pl; tel: +(48) 61 864 69 60

| TV frequency range:       | 47 MHz 862 MHz              |
|---------------------------|-----------------------------|
| Number of SAT inputs:     | 1 pcs 'F' type              |
| Number of TV inputs:      | 1 pcs 'F' type              |
| Number of TV-SAT outputs: | 1 pcs 'F' type              |
| SAT line attenuation:     | 1.5 dB                      |
| Main features:            | It has DC pass for SAT line |
| Manufacturer / Brand:     | TERRA                       |
| Guarantee:                | 2 years                     |