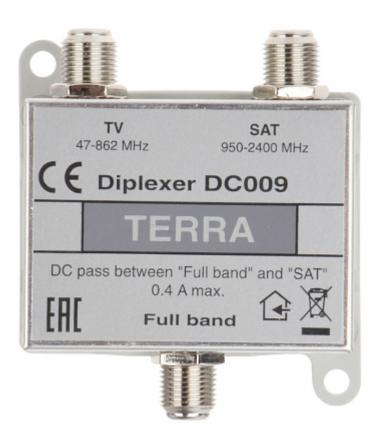

Device multiplexes the RTV and SAT signals.

SAT frequency range:

950 MHz ... 2400 MHz

DELTA-OPTI Monika Matysiak; https://www.delta.poznan.pl POL; 60-713 Poznań; Graniczna 10 e-mail: delta-opti@delta.poznan.pl; tel: +(48) 61 864 69 60

| TV frequency range:       | 47 MHz 862 MHz              |
|---------------------------|-----------------------------|
| Number of SAT inputs:     | 1 pcs 'F' type              |
| Number of TV inputs:      | 1 pcs 'F' type              |
| Number of TV-SAT outputs: | 1 pcs 'F' type              |
| SAT line attenuation:     | 1.5 dB                      |
| Main features:            | It has DC pass for SAT line |
| Manufacturer / Brand:     | TERRA                       |
| Guarantee:                | 2 years                     |