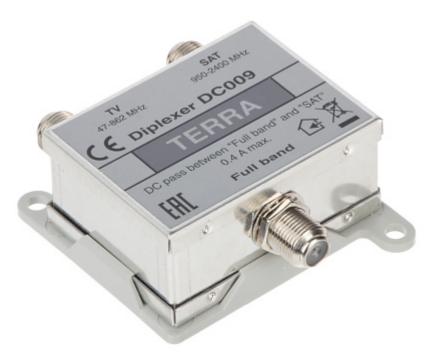

Device multiplexes the RTV and SAT signals.

SAT frequency range:

950 MHz ... 2400 MHz

DELTA-OPTI Monika Matysiak; https://www.delta.poznan.pl POL; 60-713 Poznań; Graniczna 10 e-mail: delta-opti@delta.poznan.pl; tel: +(48) 61 864 69 60

| TV frequency range:       | 47 MHz 862 MHz              |
|---------------------------|-----------------------------|
| Number of SAT inputs:     | 1 pcs 'F' type              |
| Number of TV inputs:      | 1 pcs 'F' type              |
| Number of TV-SAT outputs: | 1 pcs 'F' type              |
| SAT line attenuation:     | 1.5 dB                      |
| Main features:            | It has DC pass for SAT line |
| Manufacturer / Brand:     | TERRA                       |
| Guarantee:                | 2 years                     |

Top view:

PACKAGE

Dimensions (L x W x H): 0x0x0 mm Gross Weight: 0 kg