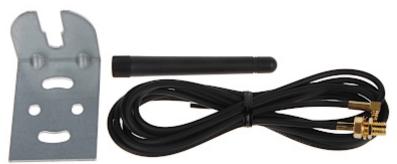

#### Code: ANT-KIT ANTENNA **ANT-KIT** PARADOX

| Frequency range:      | 850 / 900 / 1800 / 1900 MHz                         |
|-----------------------|-----------------------------------------------------|
| Connector:            | MMCX                                                |
| Application:          | Communication modules PARADOX                       |
| Main features:        | Length of the cable - 2 m                           |
| Dimensions:           | Ø 10 x 75 mm - Antenna<br>53 x 38 x 38 mm - Bracket |
| Weight:               | 0.009 kg - Antenna<br>0.036 kg - Bracket            |
| Manufacturer / Brand: | PARADOX                                             |
| Guarantee:            | 2 years                                             |