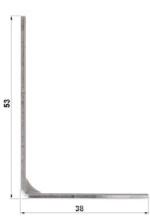

#### Code: ANT-KIT ANTENNA **ANT-KIT** PARADOX

| Frequency range:      | 850 / 900 / 1800 / 1900 MHz                         |
|-----------------------|-----------------------------------------------------|
| Connector:            | MMCX                                                |
| Application:          | Communication modules PARADOX                       |
| Main features:        | Length of the cable - 2 m                           |
| Dimensions:           | Ø 10 x 75 mm - Antenna<br>53 x 38 x 38 mm - Bracket |
| Weight:               | 0.009 kg - Antenna<br>0.036 kg - Bracket            |
| Manufacturer / Brand: | PARADOX                                             |
| Guarantee:            | 2 years                                             |

Cable connectors:

Bracket dimensions: