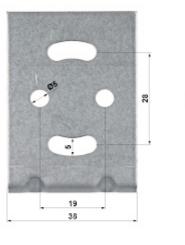

850 / 900 / 1800 / 1900 MHz                         |
|-----------------------|-----------------------------------------------------|
| Connector:            | MMCX                                                |
| Application:          | Communication modules PARADOX                       |
| Main features:        | Length of the cable - 2 m                           |
| Dimensions:           | Ø 10 x 75 mm - Antenna<br>53 x 38 x 38 mm - Bracket |
| Weight:               | 0.009 kg - Antenna<br>0.036 kg - Bracket            |
| Manufacturer / Brand: | PARADOX                                             |
| Guarantee:            | 2 years                                             |



Cable connectors:



Bracket dimensions:



# User Manual

Code: ANT-KIT ANTENNA **ANT-KIT** PARADOX







PACKAGE

Dimensions (L x W x H): 0x0x0 mm Gross Weight: 0 kg