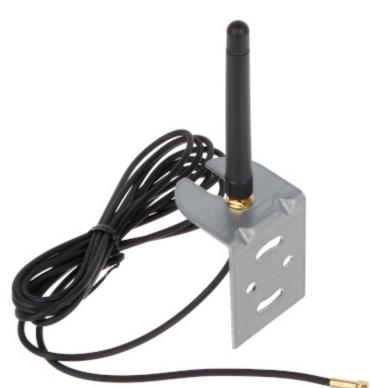

The GSM antenna designed to work with the PCS-250 communication module.  $\,$ 

The attached bracket allows to mount the antenna to the wall or furniture.

#### Code: ANT-KIT ANTENNA **ANT-KIT** PARADOX

| Frequency range:      | 850 / 900 / 1800 / 1900 MHz                         |
|-----------------------|-----------------------------------------------------|
| Connector:            | MMCX                                                |
| Application:          | Communication modules PARADOX                       |
| Main features:        | Length of the cable - 2 m                           |
| Dimensions:           | Ø 10 x 75 mm - Antenna<br>53 x 38 x 38 mm - Bracket |
| Weight:               | 0.009 kg - Antenna<br>0.036 kg - Bracket            |
| Manufacturer / Brand: | PARADOX                                             |
| Guarantee:            | 2 years                                             |