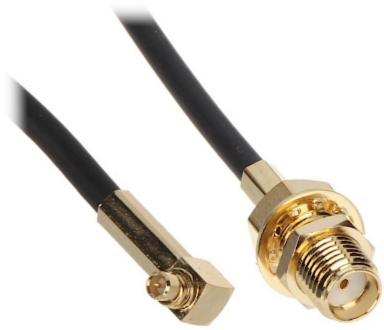

r Manual

#### Code: ANT-KIT ANTENNA **ANT-KIT** PARADOX

| Frequency range:      | 850 / 900 / 1800 / 1900 MHz                         |
|-----------------------|-----------------------------------------------------|
| Connector:            | MMCX                                                |
| Application:          | Communication modules PARADOX                       |
| Main features:        | Length of the cable - 2 m                           |
| Dimensions:           | Ø 10 x 75 mm - Antenna<br>53 x 38 x 38 mm - Bracket |
| Weight:               | 0.009 kg - Antenna<br>0.036 kg - Bracket            |
| Manufacturer / Brand: | PARADOX                                             |
| Guarantee:            | 2 years                                             |



Cable connectors:



Bracket dimensions:



# User Manual

Code: ANT-KIT ANTENNA **ANT-KIT** PARADOX







PACKAGE

Dimensions (L x W x H): 0x0x0 mm Gross Weight: 0 kg