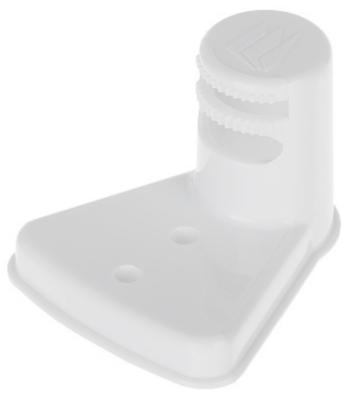

## Code: KXBRACKETC\*P1 BRACKET FOR MOTION DETECTORS KXBRACKETC\*P1 PYRONIX

Bottom view:

In the kit: