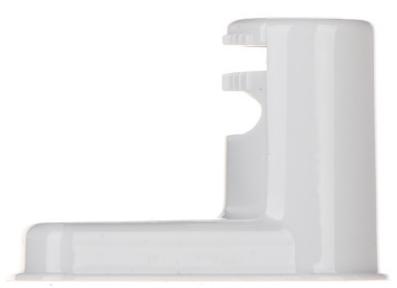

was directed to quality standards of the device where ensuring safety of operation is the most important factor.

The device must be secured against contact with caustic, staining and viscous fluids.



Bracket for motion detectors.

| Application: | Detectors from PYRONIX KX series |
|--------------|----------------------------------|
| Assembly:    | To the ceiling                   |





# Code: KXBRACKETC\*P1 BRACKET FOR MOTION DETECTORS KXBRACKETC\*P1 PYRONIX

| Weight:               | 0.01 kg    |
|-----------------------|------------|
| Manufacturer / Brand: | PYRONIX    |
| SAP Code:             | 361300066  |
| Manufacturer's code:  | KXBRACKETC |
| Guarantee:            | 2 years    |



Side view:



## Code: KXBRACKETC\*P1 BRACKET FOR MOTION DETECTORS KXBRACKETC\*P1 PYRONIX



Bottom view:



In the kit:



# Code: KXBRACKETC\*P1 BRACKET FOR MOTION DETECTORS KXBRACKETC\*P1 PYRONIX



PACKAGE

Dimensions (L x W x H): 0x0x0 mm

Gross Weight: 0 kg