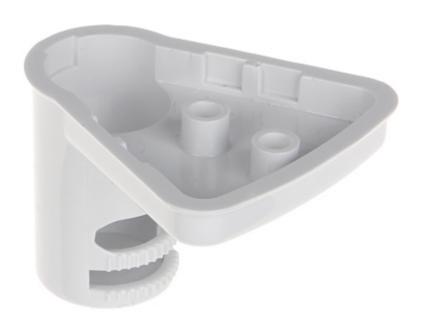

Bracket for motion detectors.

| Application: | Detectors from PYRONIX KX series |
|--------------|----------------------------------|
| Assembly:    | To the ceiling                   |