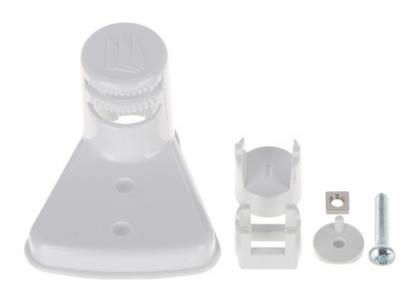

## Code: KXBRACKETC\*P1 BRACKET FOR MOTION DETECTORS KXBRACKETC\*P1 PYRONIX

Bottom view:

In the kit: