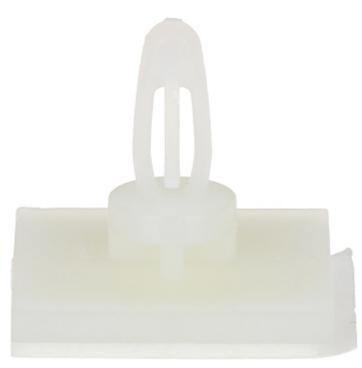

## User Manual Code: MM-054 SELF-ADHESIVE DISTANCE ELEMENT MM-054 PULSAR

| Distance from mounting surface: | 7 mm                |
|---------------------------------|---------------------|
| Color:                          | White               |
| Material:                       | polyamide           |
| Weight:                         | 0.001 kg            |
| Dimensions:                     | 17.5 x 17.5 x 17 mm |
| Manufacturer / Brand:           | PULSAR              |
| Guarantee:                      | 2 years             |