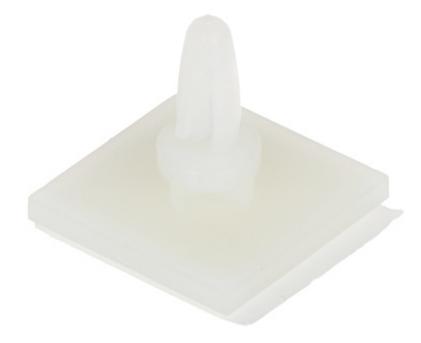

## User Manual Code: MM-054 SELF-ADHESIVE DISTANCE ELEMENT MM-054 PULSAR

| Distance from mounting surface: | 7 mm                |
|---------------------------------|---------------------|
| Color:                          | White               |
| Material:                       | polyamide           |
| Weight:                         | 0.001 kg            |
| Dimensions:                     | 17.5 x 17.5 x 17 mm |
| Manufacturer / Brand:           | PULSAR              |
| Guarantee:                      | 2 years             |