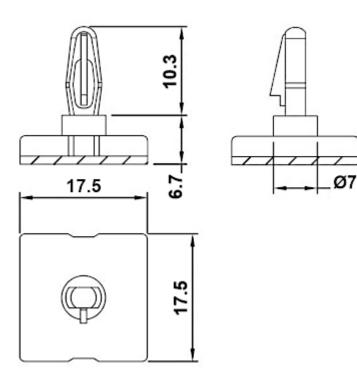

The diameter of the pin:

Ø 3.8 mm

DELTA-OPTI Monika Matysiak; https://www.delta.poznan.pl POL; 60-713 Poznań; Graniczna 10 e-mail: delta-opti@delta.poznan.pl; tel: +(48) 61 864 69 60

## User Manual Code: MM-054 SELF-ADHESIVE DISTANCE ELEMENT MM-054 PULSAR

| Distance from mounting surface: | 7 mm                |
|---------------------------------|---------------------|
| Color:                          | White               |
| Material:                       | polyamide           |
| Weight:                         | 0.001 kg            |
| Dimensions:                     | 17.5 x 17.5 x 17 mm |
| Manufacturer / Brand:           | PULSAR              |
| Guarantee:                      | 2 years             |