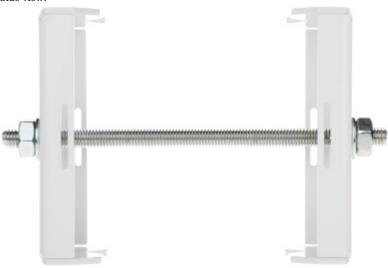

ressed or implied guarantee and strict liability (even if the manufacturer or the supplier was notified about the possibility of occurrence of such damages).

#### Safety measures:

Particular attention at designing was directed to quality standards of the device where ensuring safety of operation is the most important factor.

The device must be secured against contact with caustic, staining and viscous fluids.



1/3

It enables mounting camera bracket to a pole.







# User Manual

Code: OR-625W POLE MOUNT **OR-625W** 

| Pole diameters range: | Ø 30 Ø 120 mm |
|-----------------------|---------------|
| Cable hiding:         | <b>✓</b>      |
| Color:                | White         |
| Weight:               | 1.44 kg       |
| Guarantee:            | 3 years       |

### Side view:



### Mounting dimensions:





## User Manual

Code: OR-625W POLE MOUNT **OR-625W** 

In the kit:



PACKAGE

Dimensions (L x W x H): 0x0x0 mm

Gross Weight: 0 kg