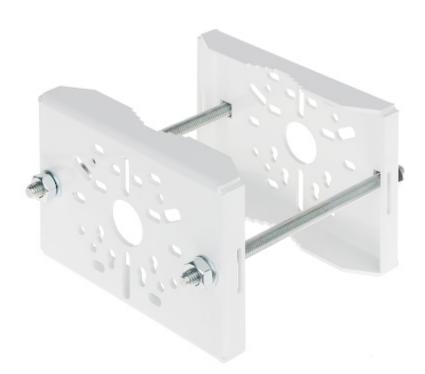

1/3

It enables mounting camera bracket to a pole.

# User Manual

Code: OR-625W POLE MOUNT **OR-625W** 

| Pole diameters range: | Ø 30 Ø 120 mm |
|-----------------------|---------------|
| Cable hiding:         | <b>✓</b>      |
| Color:                | White         |
| Weight:               | 1.44 kg       |
| Guarantee:            | 3 years       |