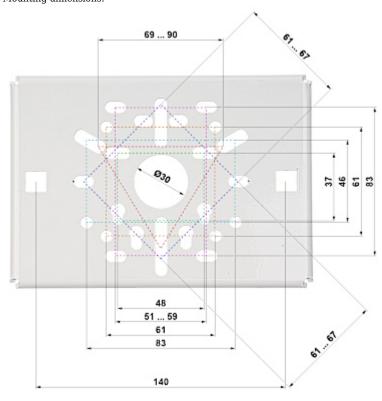

and strict liability (even if the manufacturer or the supplier was notified about the possibility of occurrence of such damages).

#### Safety measures:

Particular attention at designing was directed to quality standards of the device where ensuring safety of operation is the most important factor.

The device must be secured against contact with caustic, staining and viscous fluids.



1/3

It enables mounting camera bracket to a pole.







# User Manual

Code: OR-625W POLE MOUNT **OR-625W** 

| Pole diameters range: | Ø 30 Ø 120 mm |
|-----------------------|---------------|
| Cable hiding:         | <b>✓</b>      |
| Color:                | White         |
| Weight:               | 1.44 kg       |
| Guarantee:            | 3 years       |

### Side view:



### Mounting dimensions:





## User Manual

Code: OR-625W POLE MOUNT **OR-625W** 

In the kit:



PACKAGE

Dimensions (L x W x H): 0x0x0 mm

Gross Weight: 0 kg