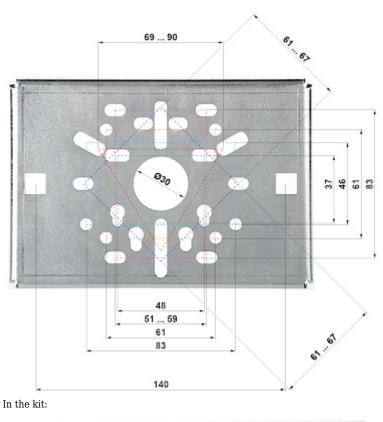

Side view:

Mounting dimensions:

PACKAGE

| Dimensions (L x W x H): 0x0x0 mm | Gross Weight: 0 kg |
|----------------------------------|--------------------|
|----------------------------------|--------------------|