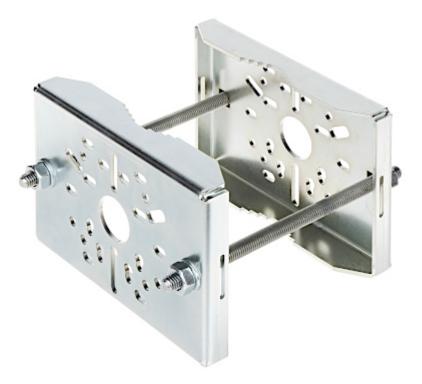

## Safety measures:

It enables mounting camera bracket to a pole.

Particular attention at designing was directed to quality standards of the device where ensuring safety of operation is the most important factor.

## User Manual Code: OR-625S POLE MOUNT **OR-625S**

| Material:             | Steel galvanized |
|-----------------------|------------------|
| Pole diameters range: | Ø 30 Ø 120 mm    |
| Cable hiding:         | ×                |
| Color:                | Silver           |
| Weight:               | 1.43 kg          |
| Guarantee:            | 3 years          |